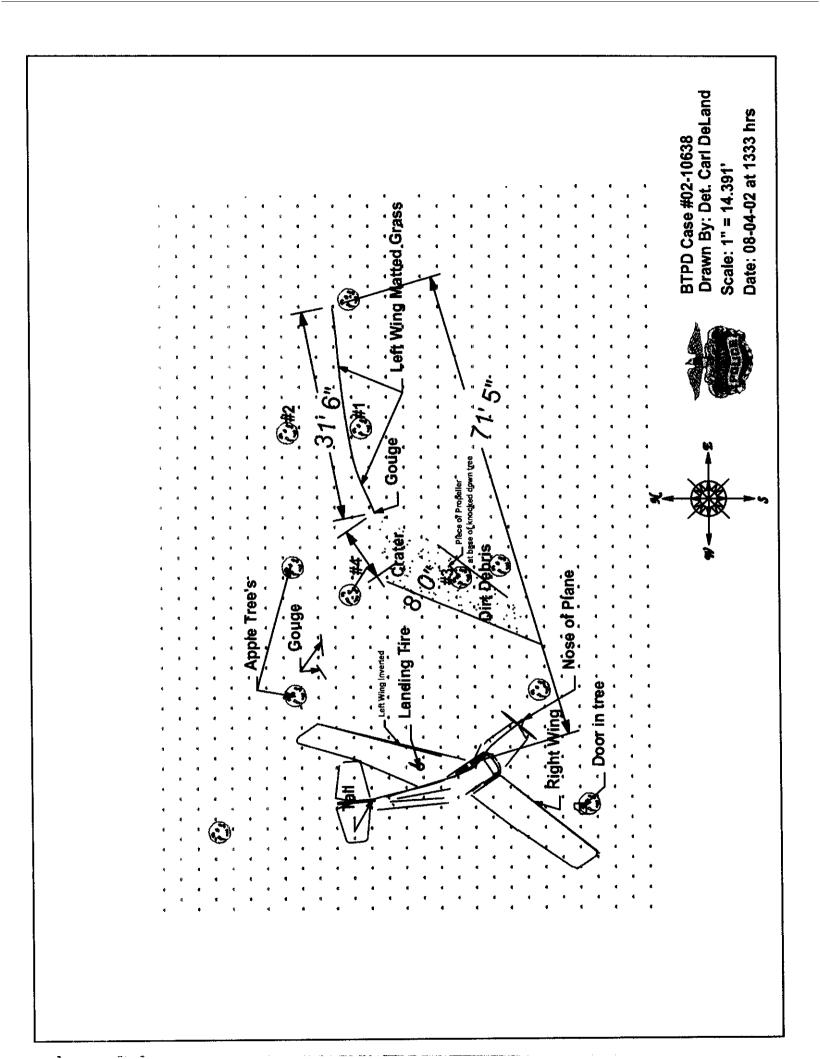

ther.

# RESPECTFULLY SUBMITTED:

| BENTON CHARTER TOWNSHIP POLICE Supplement #6 |                              |                        |                          |                                |  |  |  |
|----------------------------------------------|------------------------------|------------------------|--------------------------|--------------------------------|--|--|--|
| Officer:<br>Carl DeLand                      | Date of Incident: 08/04/2002 | Time of Incident: 1333 | Date Printed: 08/07/2002 | Incident Number: 2002-C-010638 |  |  |  |
| Venue: 03                                    | Date Reported: 08/04/2002    | Hour Reported: 1333    | Date Written: 08/05/2002 | Charge:                        |  |  |  |

DET. C.R. DeLAND, #10

W/C-CRD COPY TO A.T. FOX, N.T.S.B. 8/8/02 bw



```
\mathbf{X} - \mathbf{Y}
Number
                        Z
                            Note
             0.00
                    0.00
  1
      0.00
                            "Origin"
  2
      50.65
             4.95
                    0.00
                            "WING D"
  3
      51.57
              2.51
                    0.00
                            "TREE"
     32.36
             0.79
                    0.00
                            "TREE L WING"
  4
  5
     31.62
             11.81
                     0.00
                            "TREE"
     28.73
             2.15
  6
                    0.00
                            "MATTED GR"
  7
      19.78
            -1.17
                    0.00
                            "MATTED GRE ST GOUGE"
  8
      14.90