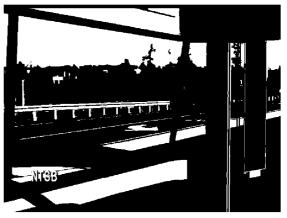

## **Attachment K Figure Captions**

- Figure 1 Driver's view looking right 11.9 seconds prior to impact. View of truck is obscured by tree line
- Figure 2- Bus Driver's view looking right at 7.9 seconds prior to impact. Truck is beginning to emerge from tree line into driver's field of view.
- Figure 3- Bus Driver's view looking right 5.7 seconds prior to impact. A pillar and passenger side mirror obscures driver's view of truck
- Figure 4- Bus driver's view looking right a 4.5 seconds prior to impact. Bus is at the stop sign. A pillar and passenger side mirror obscures driver's view of truck
- Figure 5- Bus driver's view looking right 3.2 seconds prior to impact. Bus is in the intersection. A pillar and passenger side mirror obscures driver's view of truck

Figure 1 Figure 2

Figure 3

Figure 4 Figure 5