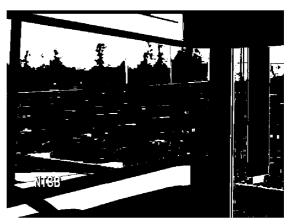

## **Attachment K Figure Captions**

- Figure 1 Driver's view looking right 11.9 seconds prior to impact. View of truck is obscured by tree line
- Figure 2- Bus Driver's view looking right at 7.9 seconds prior to impact. Truck is beginning to emerge from tree line into driver's field of view.
- Figure 3- Bus Driver's view looking right 5.7 seconds prior to impact. A pillar and passenger side mirror obscures driver's view of truck
- Figure 4- Bus driver's view looking right a 4.5 seconds prior to impact. Bus is at the stop sign. A pillar and passenger side mirror obscures driver's view of truck
- Figure 5- Bus driver's view looking right 3.2 seconds prior to impact. Bus is in the intersection. A pillar and passenger side mirror obscures driver's view of truck

Figure 1 Figure 2

Figure 3

Figure 4 Figure 5