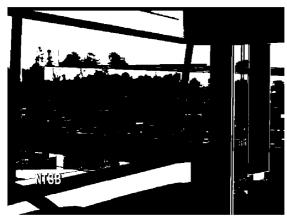

## **Attachment K Figure Captions**

- Figure 1 Driver's view looking right 11.9 seconds prior to impact. View of truck is obscured by tree line
- Figure 2- Bus Driver's view looking right at 7.9 seconds prior to impact. Truck is beginning to emerge from tree line into driver's field of view.
- Figure 3- Bus Driver's view looking right 5.7 seconds prior to impact. A pillar and passenger side mirror obscures driver's view of truck
- Figure 4- Bus driver's view looking right a 4.5 seconds prior to impact. Bus is at the stop sign. A pillar and passenger side mirror obscures driver's view of truck
- Figure 5- Bus driver's view looking right 3.2 seconds prior to impact. Bus is in the intersection. A pillar and passenger side mirror obscures driver's view of truck

Figure 1 Figure 2

Figure 3

Figure 4 Figure 5