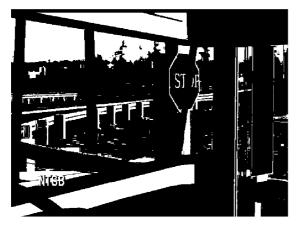

## **Attachment K Figure Captions**

- Figure 1 Driver's view looking right 11.9 seconds prior to impact. View of truck is obscured by tree line
- Figure 2- Bus Driver's view looking right at 7.9 seconds prior to impact. Truck is beginning to emerge from tree line into driver's field of view.
- Figure 3- Bus Driver's view looking right 5.7 seconds prior to impact. A pillar and passenger side mirror obscures driver's view of truck
- Figure 4- Bus driver's view looking right a 4.5 seconds prior to impact. Bus is at the stop sign. A pillar and passenger side mirror obscures driver's view of truck
- Figure 5- Bus driver's view looking right 3.2 seconds prior to impact. Bus is in the intersection. A pillar and passenger side mirror obscures driver's view of truck

Figure 1 Figure 2

Figure 3

Figure 4 Figure 5