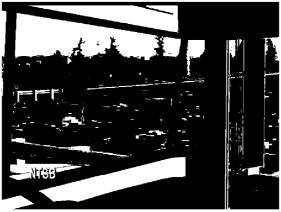

## **Attachment K Figure Captions**

- Figure 1 Driver's view looking right 11.9 seconds prior to impact. View of truck is obscured by tree line
- Figure 2- Bus Driver's view looking right at 7.9 seconds prior to impact. Truck is beginning to emerge from tree line into driver's field of view.
- Figure 3- Bus Driver's view looking right 5.7 seconds prior to impact. A pillar and passenger side mirror obscures driver's view of truck
- Figure 4- Bus driver's view looking right a 4.5 seconds prior to impact. Bus is at the stop sign. A pillar and passenger side mirror obscures driver's view of truck
- Figure 5- Bus driver's view looking right 3.2 seconds prior to impact. Bus is in the intersection. A pillar and passenger side mirror obscures driver's view of truck

Figure 1 Figure 2

Figure 3

Figure 4 Figure 5