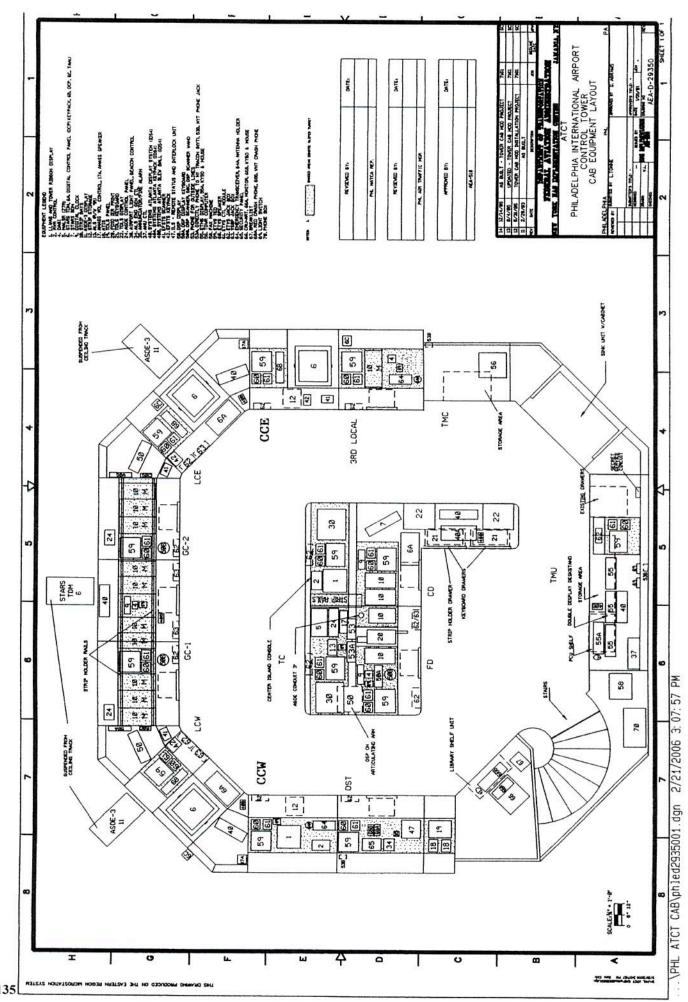

### TABLE OF CONTENTS

| SECTION 1.  | Table of Contents                                                    |
|-------------|----------------------------------------------------------------------|
| SECTION 2.  | FAA Form 8020-6, Report of Aircraft Accident, and                    |
|             | FAA Form 8020-6-1, Report of Aircraft Accident, (Continuation Sheet) |
| SECTION 3.  | Certified Index(es)                                                  |
| SECTION 4.  | FAA Form(s) 7230-4, Daily Record of Facility Operation               |
| SECTION 5.  | Personnel Log(s)                                                     |
| SECTION 6.  | FAA Form(s) 7230-10, Position Log, or automated equivalent           |
| SECTION 7.  | Facility Layout Chart(s)                                             |
| SECTION 8.  | Airport Diagram                                                      |
| SECTION 9.  | Flight Progress Strip(s) and/or In-Flight Contact Record(s)          |
| SECTION 10. | Transcription of Voice Recording(s)                                  |
| SECTION 11. | FAA Form(s) 8020-3, Facility Accident/Incident Notification Record   |
| SECTION 12. | FAA Form(s) 8020-26, Personnel Statement                             |
| SECTION 13. | Weather Products                                                     |

FAA Form 8020-26

Personnel Log(s)

Certified Original Copy(ies) of Voice Recording(s)

Certified Working Copy(ies) of Voice Recording(s)

Facility Layout Chart(s)

Airport Diagram

Continuous Data Recording (CDR)