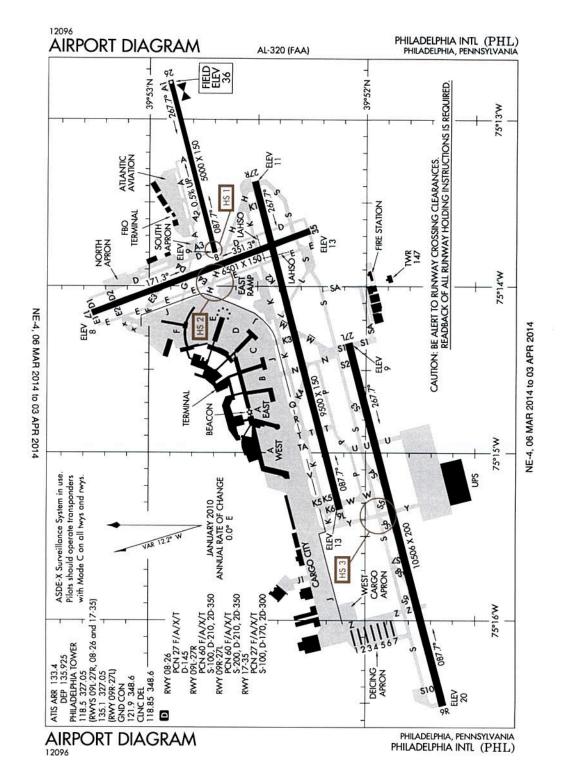

### SECTION 2.

FAA Form 8020-6, Report of Aircraft Accident, and

FAA Form(s) 8020-6-1, Report of Aircraft Accident (Continuation Sheet)

|                                                                                                                                                                                                                                                                                                                                                                                                                                                                                  | TRANSPORTATION<br>ON ADMINISTRATION                                                                                                                              |                                                                                                  | Report Date:                       | April 3, 2014                                                                                                                         | R                                       | eport Numb<br>PHL-A                                    | er:<br>TCT-0135                                             |
|----------------------------------------------------------------------------------------------------------------------------------------------------------------------------------------------------------------------------------------------------------------------------------------------------------------------------------------------------------------------------------------------------------------------------------------------------------------------------------|------------------------------------------------------------------------------------------------------------------------------------------------------------------|--------------------------------------------------------------------------------------------------|------------------------------------|---------------------------------------------------------------------------------------------------------------------------------------|-----------------------------------------|--------------------------------------------------------|-------------------------------------------------------------|
| REPORT OF AIRC                                                                                                                                                                                                                                                                                                                                                                                                                                                                   | CRAFT ACCII                                                                                                                                                      | DENT                                                                                             | Name of Reporting                  |                                                                                                                                       | phia ATCT (PHL)                         |                                                        |                                                             |
| Aircraft Identification and Type:  AWE1702, A320                                                                                                                                                                                                                                                                                                                                                                                                                                 | ) III - A CHARLES CONTROL OF THE                                                                                                                                 | e of Accident (Carch 13, 2014)                                                                   | T-155-T-15- <b>X</b> 15            | 3. Location of Ac                                                                                                                     |                                         | L and Taxiv                                            | way Sierra 1                                                |
| Nature of Accident:                                                                                                                                                                                                                                                                                                                                                                                                                                                              |                                                                                                                                                                  |                                                                                                  |                                    |                                                                                                                                       |                                         |                                                        |                                                             |
| Aircraft nose wheel coll                                                                                                                                                                                                                                                                                                                                                                                                                                                         | lapsed on departure roll.                                                                                                                                        | 1                                                                                                | 5. Type of Flight:                 | IFR                                                                                                                                   | Flight Plan                             |                                                        |                                                             |
| Name                                                                                                                                                                                                                                                                                                                                                                                                                                                                             | Position                                                                                                                                                         |                                                                                                  | Address                            | Uninjured                                                                                                                             |                                         | F F                                                    |                                                             |
| Lynda Fleming                                                                                                                                                                                                                                                                                                                                                                                                                                                                    | Pilot                                                                                                                                                            |                                                                                                  | City and State) nown, Unknown      |                                                                                                                                       | Injured                                 | Fatality                                               | Unknov                                                      |
| John Powell                                                                                                                                                                                                                                                                                                                                                                                                                                                                      | Pilot                                                                                                                                                            | 1 1 1 1 1 1 1 1 1 1 1 1 1 1 1 1 1 1 1                                                            | pano Beach, FL                     | X                                                                                                                                     |                                         |                                                        |                                                             |
|                                                                                                                                                                                                                                                                                                                                                                                                                                                                                  |                                                                                                                                                                  | 1                                                                                                | Dano Beach, 1 E                    | ^                                                                                                                                     |                                         |                                                        |                                                             |
|                                                                                                                                                                                                                                                                                                                                                                                                                                                                                  |                                                                                                                                                                  |                                                                                                  |                                    |                                                                                                                                       |                                         |                                                        |                                                             |
|                                                                                                                                                                                                                                                                                                                                                                                                                                                                                  |                                                                                                                                                                  |                                                                                                  |                                    |                                                                                                                                       |                                         |                                                        |                                                             |
|                                                                                                                                                                                                                                                                                                                                                                                                                                                                                  |                                                                                                                                                                  |                                                                                                  |                                    |                                                                                                                                       |                                         |                                                        |                                                             |
| Passenger Data: (If available, list names, a<br>njuries and other information on continuation                                                                                                                                                                                                                                                                                                                                                                                    | addresses, extent of sheet.)                                                                                                                                     |                                                                                                  | r Aboard<br>49                     | Number<br>Uninjured<br>147                                                                                                            | Number<br>Injured<br>2                  |                                                        | imber<br>alities<br>0                                       |
| Conditions in Accident Area at Ti                                                                                                                                                                                                                                                                                                                                                                                                                                                |                                                                                                                                                                  |                                                                                                  |                                    |                                                                                                                                       |                                         |                                                        |                                                             |
| Report Just Prior to Accident: PHILADELPHIA, PA, PHILAI gusts two two knots, visibility nine seven  First Report Subsequent to Acciden PHILADELPHIA, PA, PHILAI                                                                                                                                                                                                                                                                                                                  | DELPHIA INTL ARPT MI es, clear, temperature ze  DELPHIA INTL ARPT MI one zero statute miles, o                                                                   | ETAR - 1754<br>clear, temper                                                                     | EDT: automated, ature zero, dew po | wind three zero zero int minus two zero                                                                                               | ro at one four,<br>, altimeter two nine | Date/Tim<br>03/1                                       |                                                             |
| Report Just Prior to Accident: PHILADELPHIA, PA, PHILAI Report Just Prior to Accident: PHILADELPHIA, PA, PHILAI gusts two two knots, visibility nine seven                                                                                                                                                                                                                                                                                                                       | DELPHIA INTL ARPT MI es, clear, temperature ze  DELPHIA INTL ARPT MI one zero statute miles, o                                                                   | ETAR - 1754<br>clear, temper                                                                     | EDT: automated, ature zero, dew po | wind three zero zero int minus two zero                                                                                               | ro at one four,<br>, altimeter two nine | Date/Tim<br>03/1<br>21::<br>Date/Time<br>03/1<br>22::5 | e<br>13/2014<br>54 UTC<br>e<br>3/2014<br>54 UTC             |
| Report Just Prior to Accident: PHILADELPHIA, PA, PHILAI gusts two two knots, visibility nine seven  First Report Subsequent to Acciden PHILADELPHIA, PA, PHILAI                                                                                                                                                                                                                                                                                                                  | DELPHIA INTL ARPT MI<br>es, clear, temperature ze<br>DELPHIA INTL ARPT MI<br>one zero statute miles, d<br>DELPHIA INTL ARPT MI<br>one zero statute miles, d      | ETAR - 1754<br>clear, temper                                                                     | EDT: automated, ature zero, dew po | wind three zero zero int minus two zero                                                                                               | ro at one four,<br>, altimeter two nine | Date/Tim<br>03/1<br>21::<br>Date/Time<br>03/1<br>22::  | e<br>13/2014<br>54 UTC<br>e<br>13/2014                      |
| Report Just Prior to Accident: PHILADELPHIA, PA, PHILAI PHILADELPHIA, PA, PHILAI gusts two two knots, visibility nine seven  First Report Subsequent to Acciden PHILADELPHIA, PA, PHILAI gusts two five knots, visibility zero two  Name  Christopher Perks *(MM)                                                                                                                                                                                                                | DELPHIA INTL ARPT MI<br>es, clear, temperature ze<br>DELPHIA INTL ARPT MI<br>one zero statute miles, d<br>DELPHIA INTL ARPT MI<br>one zero statute miles, d      | ETAR - 1754<br>clear, temper<br>ETAR - 1854<br>clear, temper                                     | EDT: automated, ature zero, dew po | wind three zero zero int minus two zero wind two nine zero ew point two one, a                                                        | ro at one four,<br>, altimeter two nine | Date/Tim<br>03/1<br>21::<br>Date/Time<br>03/1<br>22::  | e<br>13/2014<br>54 UTC<br>e<br>13/2014<br>54 UTC            |
| Report Just Prior to Accident: PHILADELPHIA, PA, PHILAI gusts two two knots, visibility nine seven  First Report Subsequent to Acciden PHILADELPHIA, PA, PHILAI gusts two five knots, visibility zero two  Name  Christopher Perks *(MM) Shaun Regan (SR)                                                                                                                                                                                                                        | DELPHIA INTL ARPT MI<br>pes, clear, temperature ze<br>DELPHIA INTL ARPT MI<br>one zero statute miles, one<br>DELPHIA INTL ARPT MI<br>one zero statute miles, one | ETAR - 1754<br>clear, temper<br>ETAR - 1854<br>clear, temper                                     | EDT: automated, ature zero, dew po | wind three zero zero int minus two zero wind two nine zero ew point two one, a                                                        | ro at one four,<br>, altimeter two nine | Date/Tim<br>03/1<br>21::<br>Date/Time<br>03/1<br>22::  | e<br>13/2014<br>54 UTC<br>e<br>13/2014<br>54 UTC            |
| Report Just Prior to Accident: PHILADELPHIA, PA, PHILAI gusts two two knots, visibility nine seven  First Report Subsequent to Acciden PHILADELPHIA, PA, PHILAI gusts two five knots, visibility zero two  Name  Christopher Perks *(MM)  Shaun Regan (SR)  Matthew J. Rogers (MR)                                                                                                                                                                                               | DELPHIA INTL ARPT MI es, clear, temperature ze  DELPHIA INTL ARPT MI one zero statute miles, of DELPHIA INTL ARPT MI one zero statute miles, of                  | ETAR - 1754 clear, temper. ETAR - 1854 clear, temper. Facility                                   | EDT: automated, ature zero, dew po | wind three zero zero int minus two zero wind two nine zero ew point two one, a Operating Position GCE GC                              | ro at one four,<br>, altimeter two nine | Date/Tim<br>03/1<br>21::<br>Date/Time<br>03/1<br>22::  | e<br>13/2014<br>54 UTC<br>e<br>13/2014<br>54 UTC            |
| Report Just Prior to Accident: PHILADELPHIA, PA, PHILAI gusts two two knots, visibility nine seven  First Report Subsequent to Acciden PHILADELPHIA, PA, PHILAI gusts two five knots, visibility nine seven  First Report Subsequent to Acciden PHILADELPHIA, PA, PHILAI gusts two five knots, visibility zero two  Name  Christopher Perks *(MM) Shaun Regan (SR)  Matthew J. Rogers (MR)  Michael P. Donahue (HO)                                                              | DELPHIA INTL ARPT MI ces, clear, temperature ze  DELPHIA INTL ARPT MI one zero statute miles, of DELPHIA INTL ARPT MI one zero statute miles, of I PH PH PH      | ETAR - 1754 clear, temper.  ETAR - 1854 clear, temper.  Facility  IL ATCT                        | EDT: automated, ature zero, dew po | wind three zero zero int minus two zero wind two nine zero ew point two one, a Operating Position GCE GC                              | ro at one four,<br>, altimeter two nine | Date/Tim<br>03/1<br>21::<br>Date/Time<br>03/1<br>22::  | e<br>13/2014<br>54 UTC<br>e<br>13/2014<br>54 UTC<br>heek If |
| Report Just Prior to Accident: PHILADELPHIA, PA, PHILAI gusts two two knots, visibility nine seven  First Report Subsequent to Acciden PHILADELPHIA, PA, PHILAI gusts two five knots, visibility zero two  Name  Christopher Perks *(MM)  Shaun Regan (SR)  Matthew J. Rogers (MR)  Michael P. Donahue (HO)  James Clothier (OL)                                                                                                                                                 | DELPHIA INTL ARPT MI es, clear, temperature ze  DELPHIA INTL ARPT MI one zero statute miles, of DELPHIA INTL ARPT MI one zero statute miles, of PH PH PH         | ETAR - 1754 clear, temper.  ETAR - 1854 clear, temper.  Facility  IL ATCT  IL ATCT               | EDT: automated, ature zero, dew po | wind three zero zero int minus two zero wind two nine zero ew point two one, a Operating Position  GCE GC  GCE GC  LW LC              | ro at one four,<br>, altimeter two nine | Date/Tim<br>03/1<br>21::<br>Date/Time<br>03/1<br>22::  | e<br>13/2014<br>54 UTC<br>e<br>13/2014<br>54 UTC<br>heek If |
| Report Just Prior to Accident: PHILADELPHIA, PA, PHILAI gusts two two knots, visibility nine seven  First Report Subsequent to Acciden PHILADELPHIA, PA, PHILAI gusts two five knots, visibility nine seven  First Report Subsequent to Acciden PHILADELPHIA, PA, PHILAI gusts two five knots, visibility zero two  Name  Christopher Perks *(MM) Shaun Regan (SR)  Matthew J. Rogers (MR)  Michael P. Donahue (HO)                                                              | DELPHIA INTL ARPT MI es, clear, temperature ze  DELPHIA INTL ARPT MI one zero statute miles, of  DELPHIA INTL ARPT MI one zero statute miles, of  PH PH PH PH    | ETAR - 1754 clear, temper.  ETAR - 1854 clear, temper.  Facility IL ATCT IL ATCT                 | EDT: automated, ature zero, dew po | wind three zero zero int minus two zero wind two nine zero ew point two one, a operating Position GCE GC GCE GC LW LC LE LC           | ro at one four,<br>, altimeter two nine | Date/Tim<br>03/1<br>21::<br>Date/Time<br>03/1<br>22::  | e<br>13/2014<br>54 UTC<br>e<br>13/2014<br>54 UTC<br>heek If |
| Report Just Prior to Accident: PHILADELPHIA, PA, PHILAI gusts two two knots, visibility nine seven  First Report Subsequent to Acciden PHILADELPHIA, PA, PHILAI gusts two five knots, visibility nine seven  First Report Subsequent to Acciden PHILADELPHIA, PA, PHILAI gusts two five knots, visibility zero two  Name  Christopher Perks *(MM) Shaun Regan (SR) Matthew J. Rogers (MR) Michael P. Donahue (HO) James Clothier (OL)  Daniel P. Mullin (DM)                     | DELPHIA INTL ARPT MI es, clear, temperature ze  DELPHIA INTL ARPT MI one zero statute miles, of  DELPHIA INTL ARPT MI one zero statute miles, of  PH PH PH PH    | ETAR - 1754 clear, temper.  ETAR - 1854 clear, temper.  Facility IL ATCT IL ATCT IL ATCT IL ATCT | EDT: automated, ature zero, dew po | wind three zero zero bint minus two zero wind two nine zero ew point two one, a comparating Position GCE GC GCE GC LW LC LE LC OST FM | ro at one four,<br>, altimeter two nine | Date/Tim<br>03/1<br>21::<br>Date/Time<br>03/1<br>22::  | e<br>13/2014<br>54 UTC<br>e<br>13/2014<br>54 UTC<br>heek If |
| Report Just Prior to Accident: PHILADELPHIA, PA, PHILAI gusts two two knots, visibility nine seven  First Report Subsequent to Acciden PHILADELPHIA, PA, PHILAI gusts two five knots, visibility zero two  Name  Christopher Perks *(MM)  Shaun Regan (SR)  Matthew J. Rogers (MR)  Michael P. Donahue (HO)  James Clothier (OL)                                                                                                                                                 | DELPHIA INTL ARPT MI es, clear, temperature ze  DELPHIA INTL ARPT MI one zero statute miles, of  DELPHIA INTL ARPT MI one zero statute miles, of  PH PH PH PH    | ETAR - 1754 clear, temper.  ETAR - 1854 clear, temper.  Facility IL ATCT IL ATCT IL ATCT IL ATCT | EDT: automated, ature zero, dew po | wind three zero zero bint minus two zero wind two nine zero ew point two one, a comparating Position GCE GC GCE GC LW LC LE LC OST FM | ro at one four,<br>, altimeter two nine | Date/Tim<br>03/1<br>21::<br>Date/Time<br>03/1<br>22::  | e<br>13/2014<br>54 UTC<br>e<br>13/2014<br>54 UTC<br>heck If |
| Report Just Prior to Accident: PHILADELPHIA, PA, PHILAI gusts two two knots, visibility nine seven  First Report Subsequent to Acciden PHILADELPHIA, PA, PHILAI gusts two five knots, visibility nine seven  First Report Subsequent to Acciden PHILADELPHIA, PA, PHILAI gusts two five knots, visibility zero two  Name  Christopher Perks *(MM) Shaun Regan (SR) Matthew J. Rogers (MR) Michael P. Donahue (HO) James Clothier (OL) Daniel P. Mullin (DM)  *Operating Initials | DELPHIA INTL ARPT MI es, clear, temperature ze  DELPHIA INTL ARPT MI one zero statute miles, of  DELPHIA INTL ARPT MI one zero statute miles, of  PH PH PH PH    | ETAR - 1754 clear, temper.  ETAR - 1854 clear, temper.  Facility IL ATCT IL ATCT IL ATCT IL ATCT | EDT: automated, ature zero, dew po | wind three zero zero bint minus two zero wind two nine zero ew point two one, a comparating Position GCE GC GCE GC LW LC LE LC OST FM | ro at one four,<br>, altimeter two nine | Date/Tim<br>03/1<br>21::<br>Date/Time<br>03/1<br>22::  | e<br>13/2014<br>54 UTC<br>e<br>13/2014<br>54 UTC<br>heek If |

FAA Form 8020-26

Personnel Log(s)

Certified Original Copy(ies) of Voice Recording(s)

Certified Working Copy(ies) of Voice Recording(s)

Facility Layout Chart(s)

Airport Diagram

Continuous Data Recording (CDR)