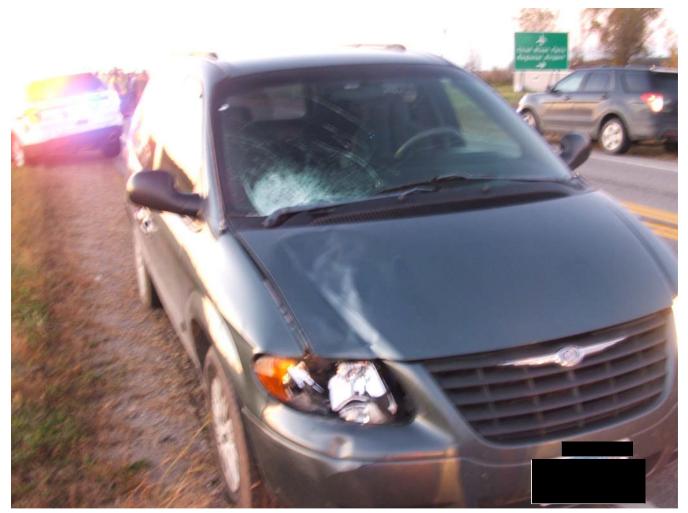

vehicle front

vehicle passenger side

vehicle front

vehicle front

passenger side