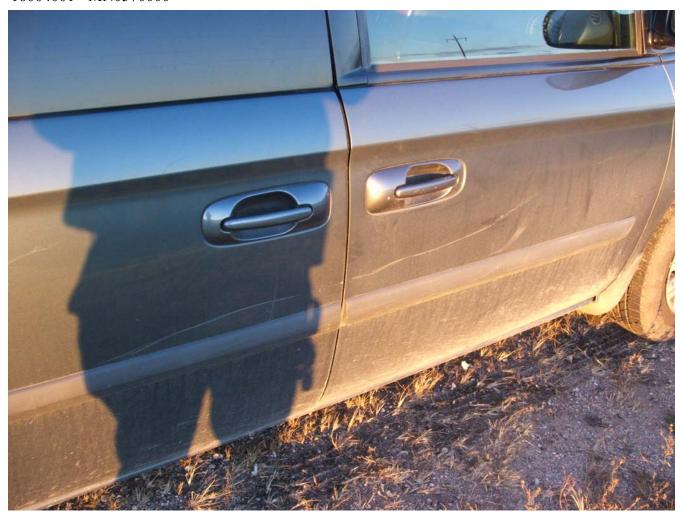

vehicle front

vehicle passenger side

vehicle front

vehicle front

passenger side