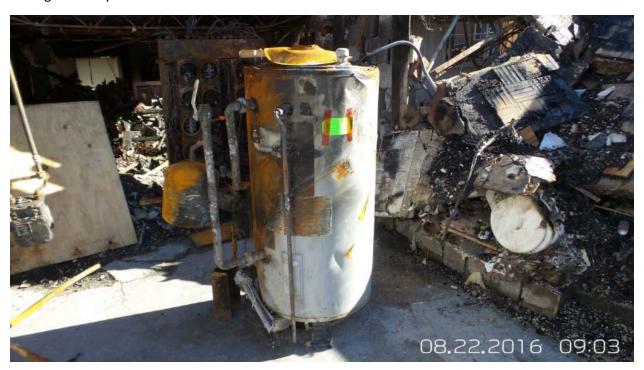

Incident building basement floor showing the damaged gas meters, and the water heater facing 8703 Arliss Street.

Appendix B: Photo coverage of the basement perimeter and accident area at 8701 Arliss Street by Kay Management representative.