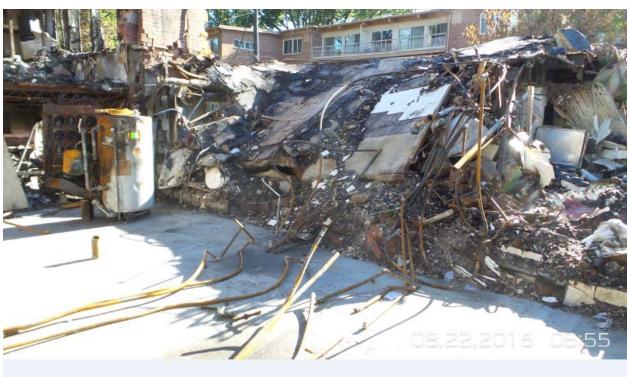

Appendix B: Photo coverage of the basement perimeter and accident area at 8701 Arliss Street by Kay Management representative.

Appendix B: Photo coverage of the basement perimeter and accident area at 8701 Arliss Street by Kay Management representative.