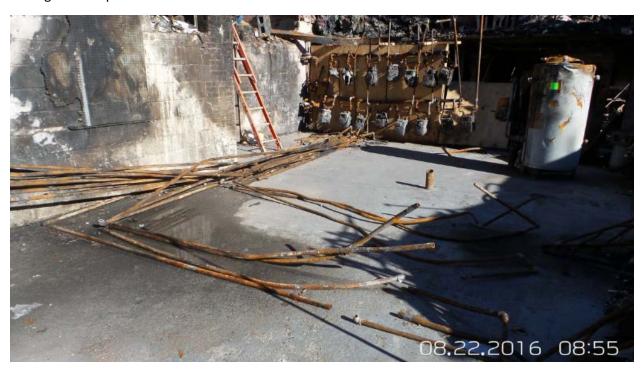

Appendix B: Photo coverage of the basement perimeter and accident area at 8701 Arliss Street by Kay Management representative.

Appendix B: Photo coverage of the basement perimeter and accident area at 8701 Arliss Street by Kay Management representative.