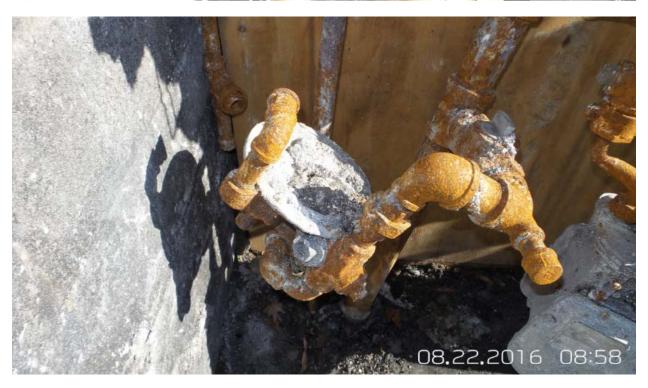

Incident building basement floor showing the damaged gas meters, and the water heater facing 8703 Arliss Street.

Appendix B: Photo coverage of the basement perimeter and accident area at 8701 Arliss Street by Kay Management representative.