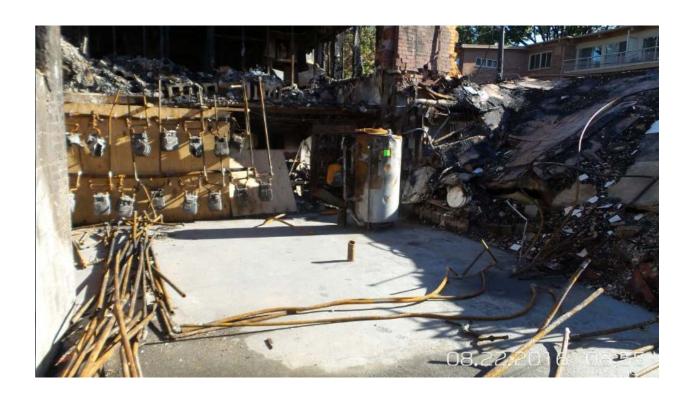

Appendix B: Photo coverage of the basement perimeter and accident area at 8701 Arliss Street by Kay Management representative.

Incident building basement floor showing the destroyed rear (south-east) wall with debris.

Appendix B: Photo coverage of the basement perimeter and accident area at 8701 Arliss Street by Kay Management representative.