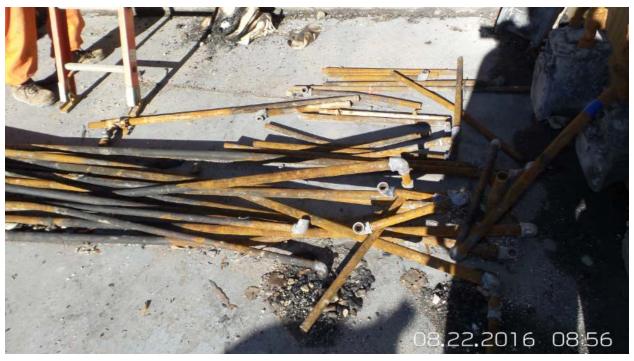

Appendix B: Photo coverage of the basement perimeter and accident area at 8701 Arliss Street by Kay Management representative.

Incident building basement floor showing the destroyed rear (south-east) wall with debris.

Appendix B: Photo coverage of the basement perimeter and accident area at 8701 Arliss Street by Kay Management representative.