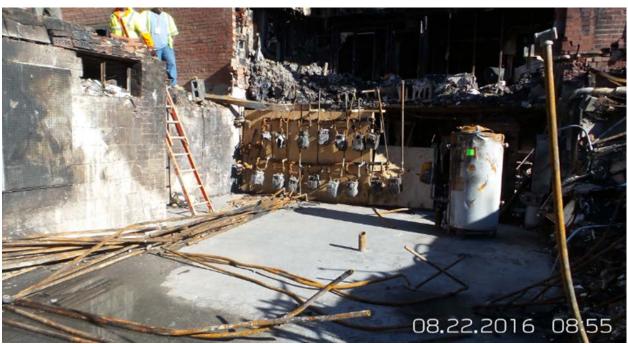

Incident building basement floor showing the damaged gas meters, and the water heater facing 8703 Arliss Street.

Appendix B: Photo coverage of the basement perimeter and accident area at 8701 Arliss Street by Kay Management representative.