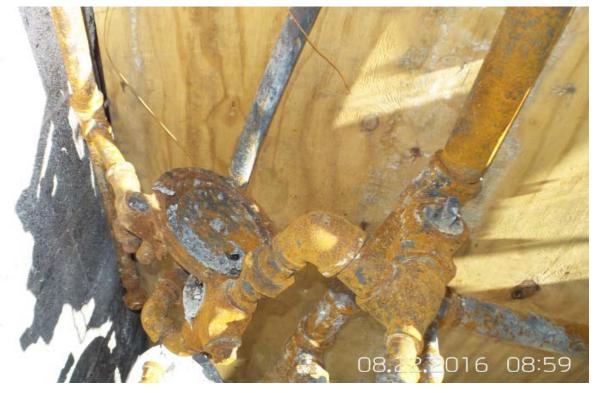

Incident building basement floor showing the damaged gas meters, and the water heater facing 8703 Arliss Street.

Appendix B: Photo coverage of the basement perimeter and accident area at 8701 Arliss Street by Kay Management representative.