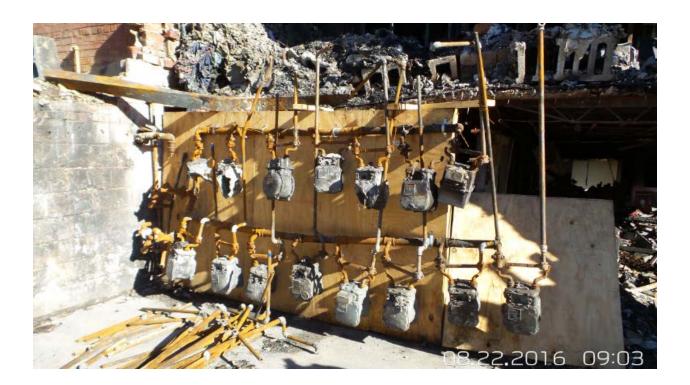

Incident building basement floor showing the damaged gas meters, and the water heater facing 8703 Arliss Street.

Appendix B: Photo coverage of the basement perimeter and accident area at 8701 Arliss Street by Kay Management representative.