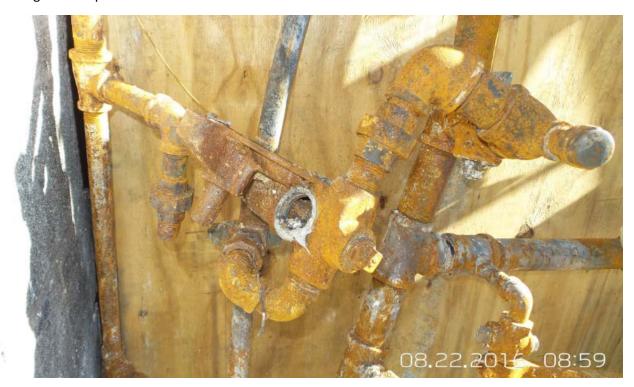

Incident building basement floor showing the damaged gas meters, and the water heater facing 8703 Arliss Street.

Appendix B: Photo coverage of the basement perimeter and accident area at 8701 Arliss Street by Kay Management representative.