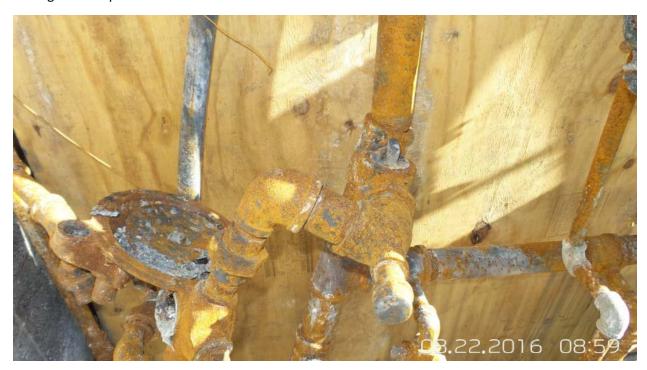

Incident building basement floor showing the damaged gas meters, and the water heater facing 8703 Arliss Street.

Appendix B: Photo coverage of the basement perimeter and accident area at 8701 Arliss Street by Kay Management representative.