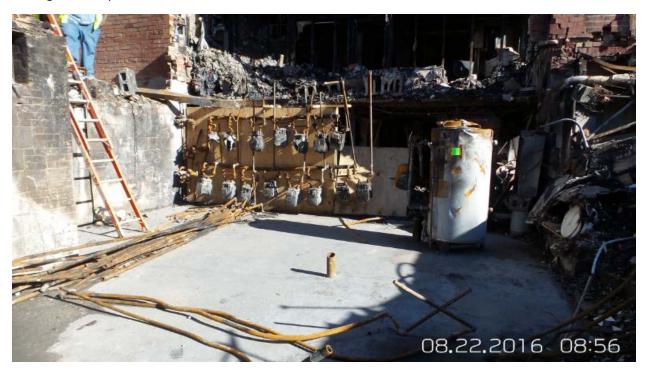

Appendix B: Photo coverage of the basement perimeter and accident area at 8701 Arliss Street by Kay Management representative.

Appendix B: Photo coverage of the basement perimeter and accident area at 8701 Arliss Street by Kay Management representative.