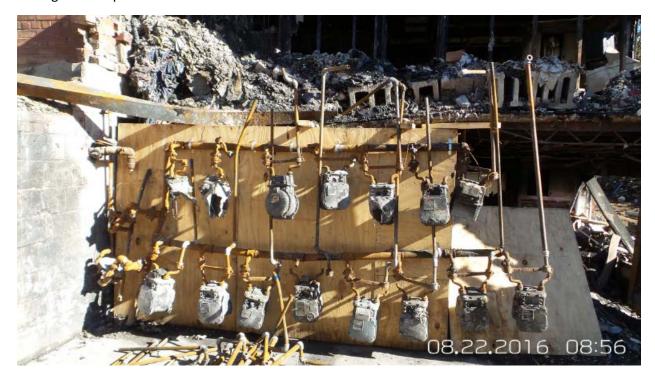

Incident building basement floor showing the damaged gas meters, and the water heater facing 8703 Arliss Street.

Appendix B: Photo coverage of the basement perimeter and accident area at 8701 Arliss Street by Kay Management representative.