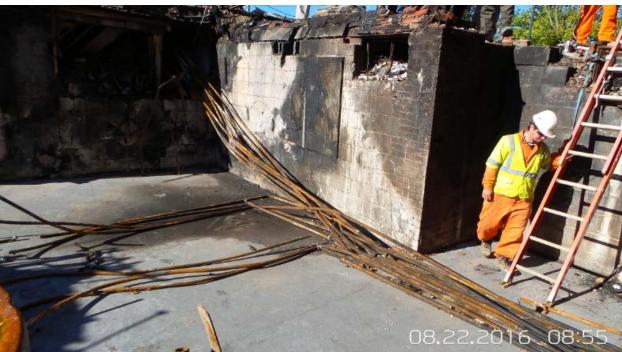

Appendix B: Photo coverage of the basement perimeter and accident area at 8701 Arliss Street by Kay Management representative.

Appendix B: Photo coverage of the basement perimeter and accident area at 8701 Arliss Street by Kay Management representative.