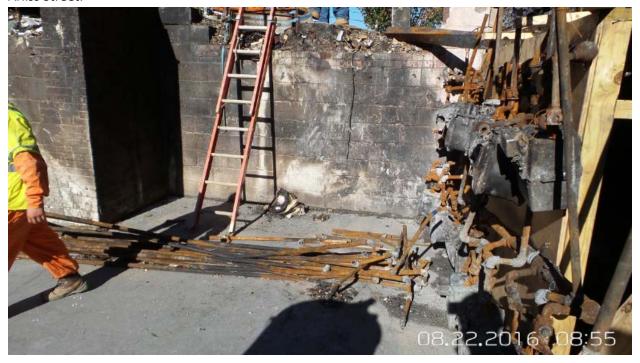

Appendix B: Photo coverage of the basement perimeter and accident area at 8701 Arliss Street by Kay Management representative.

Incident building basement floor showing the destroyed rear (south-east) wall with debris.