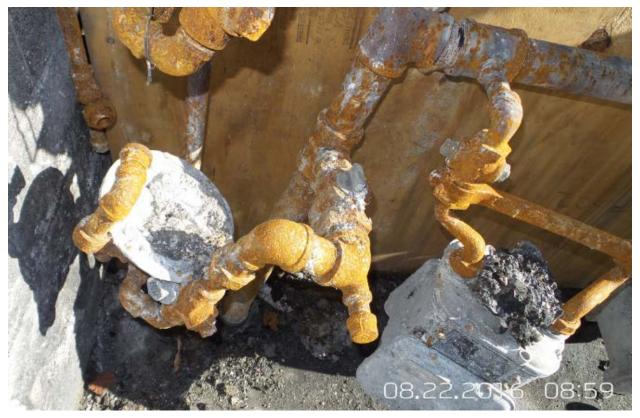

Incident building basement floor showing the damaged gas meters, and the water heater facing 8703 Arliss Street.

Appendix B: Photo coverage of the basement perimeter and accident area at 8701 Arliss Street by Kay Management representative.