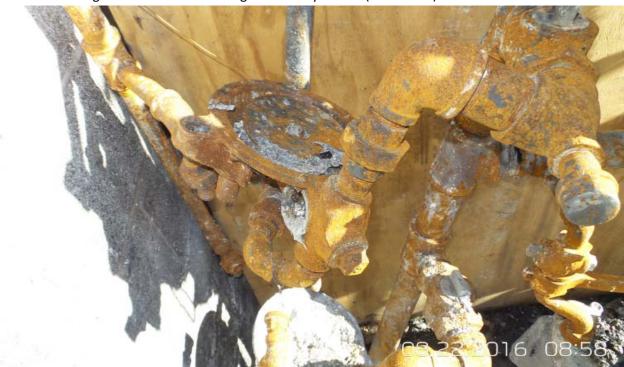

Appendix B: Photo coverage of the basement perimeter and accident area at 8701 Arliss Street by Kay Management representative.

Appendix B: Photo coverage of the basement perimeter and accident area at 8701 Arliss Street by Kay Management representative.