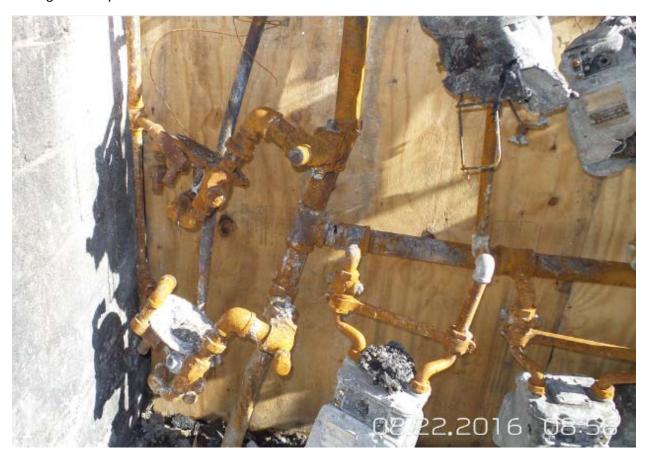

Appendix B: Photo coverage of the basement perimeter and accident area at 8701 Arliss Street by Kay Management representative.

Appendix B: Photo coverage of the basement perimeter and accident area at 8701 Arliss Street by Kay Management representative.