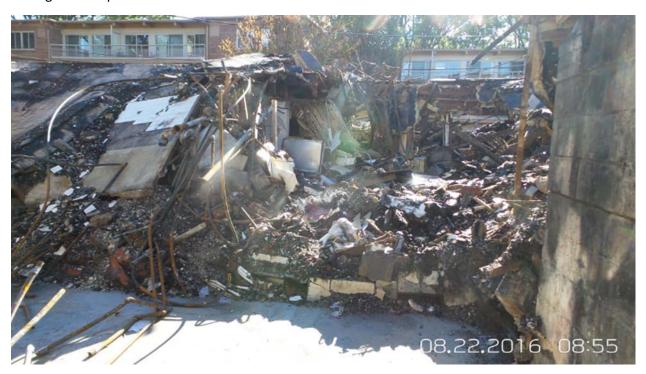

Appendix B: Photo coverage of the basement perimeter and accident area at 8701 Arliss Street by Kay Management representative.

Incident building basement floor showing the destroyed rear (south-east) wall with debris.