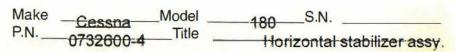

MakeCessnaModel180Part No.0732600-4Assembly No. or TitleHorizontal stabilizer assy.

This aircraft/component/subassembly identified above was repaired and inspected in accordance with current Federal Aviation Regulations and was found Airworthy for return to service. Pertinent details of the repair are on file at this agency under Work Order No. 18226