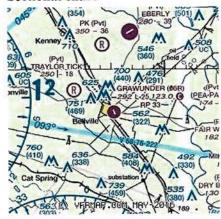

### Nearby radio navigation aids

Loc | Ops | Rwys | IFR | FBO | Links Com | Nav | Svcs | Stats | Notes

Road maps at: MapQuest Bing Google

#### Aerial photo

WARNING: Photo may not be current or correct

| VOR radial/distance | VOR name           | Freq   | Var |
|---------------------|--------------------|--------|-----|
| IDUr085/16.5        | INDUSTRY VORTAC    | 110.20 | 08E |
| ELAr005/17.1        | EAGLE LAKE VOR/DME | 116.40 | 08E |
| TNVr197/23.0        | NAVASOTA VORTAC    | 115.90 | 08E |

Hdg/Dist Freq Var ID NDB name

265/31.4 286 06E EYQ WEISER DAVID HOOKS 248/37.0 521 05E DWH -..