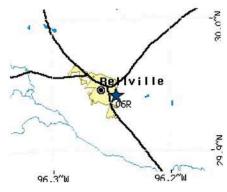

2 ft. / 89.0 m (surveyed)

SOUTH END OF RY ELEV 45 FT LOWER THAN NORTH

END. Variation: 06E (1985)

From city: 1 mile SE of BELLVILLE, TX

Time zone: UTC -5 (UTC -6 during Standard Time)

Zip code: 77418

# **Airport Operations**

Airport use: Open to the public

Activation date: 11/2000 Sectional chart: HOUSTON

Control tower: no

ARTCC: HOUSTON CENTER

FSS: MONTGOMERY COUNTY FLIGHT SERVICE

STATION

NOTAMs facility: CXO (NOTAM-D service available)

Attendance: UNATNDD Wind indicator: lighted Segmented circle: yes

Lights: SS-SR

### **Airport Communications**

CTAF/UNICOM: 123.0

WX AWOS-3 at 11R (18 nm N): 121.125 (979-836-2303) WX AWOS-3 at TME (20 nm SE): 119.525 (281-945-5451)

### Nearby radio navigation aids

Loc | Ops | Rwys | IFR | FBO | Links Com | Nav | Svcs | Stats | Notes





Road maps at: MapQuest Bing Google

#### Aerial photo

WARNING: Photo may not be current or correct



| VOR radial/distance | VOR name           | Freq   | Var |
|---------------------|--------------------|--------|-----|
| IDUr085/16.5        | INDUSTRY VORTAC    | 110.20 | 08E |
| ELAr005/17.1        | EAGLE LAKE VOR/DME | 116.40 | 08E |
| TNVr197/23.0        | NAVASOTA VORTAC    | 115.90 | 08E |

Hdg/Dist Freq Var ID NDB name

265/31.4 286 06E EYQ WEISER DAVID HOOKS 248/37.0 521 05E DWH -..

### **Airport Services**

Parking: hangars and tiedowns

Airframe service: NONE Powerplant service: NONE Bottled oxygen: NONE Bulk oxygen: NONE

### **Runway Information**

#### **Runway 15/33**

Dimensions: 2480 x 30 ft. / 756 x 9 m Surface: asphalt, in poor condition

EXTENSIVE CRACKING; LARGE