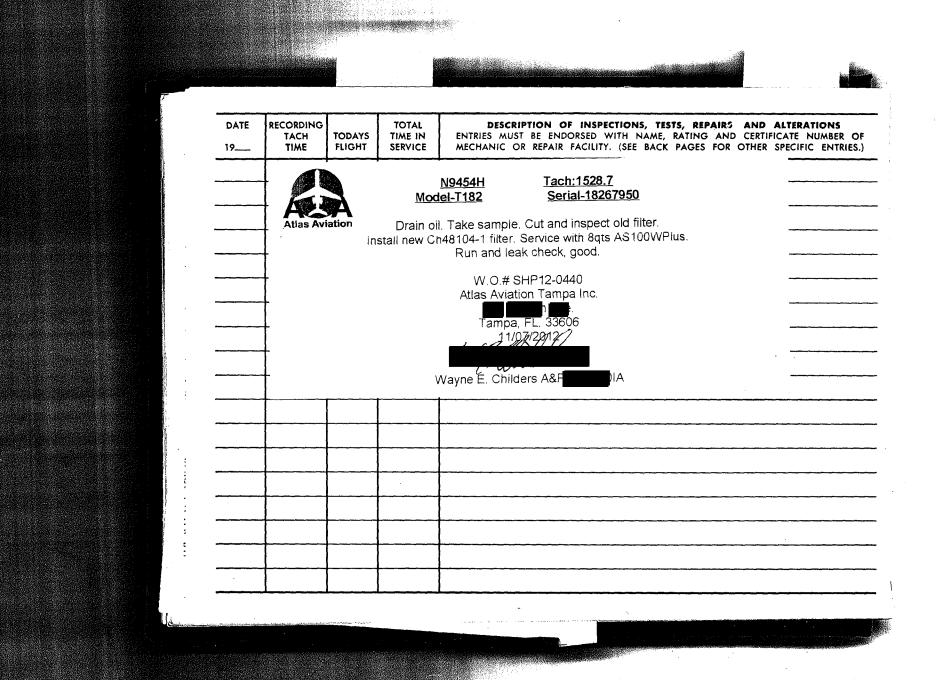

| DATE RECORDING TACH TODAYS TIME FLIGHT | TOTAL TIME IN ENTRIES MUST BE ENDORSED WITH NAME, RATING AND CERTIFICATE NUMBER SERVICE MECHANIC OR REPAIR FACILITY. (SEE BACK PAGES FOR OTHER SPECIFIC ENTRIE                                                                                                             |
|----------------------------------------|----------------------------------------------------------------------------------------------------------------------------------------------------------------------------------------------------------------------------------------------------------------------------|
|                                        | N9454H Tach:1479.1 TSMOH:1767.6  Drained oil. Removed and replaced oil filter. Serviced with 8 qts. of Aeroshell 100+. Took and sent out oil sample Serviced and charged battery.  SHP12-0277 Atlas Aviation Tampa Inc.  Tampa, FL. 33606  107/18/12  Nicola F. Bavaro A&P |
|                                        |                                                                                                                                                                                                                                                                            |