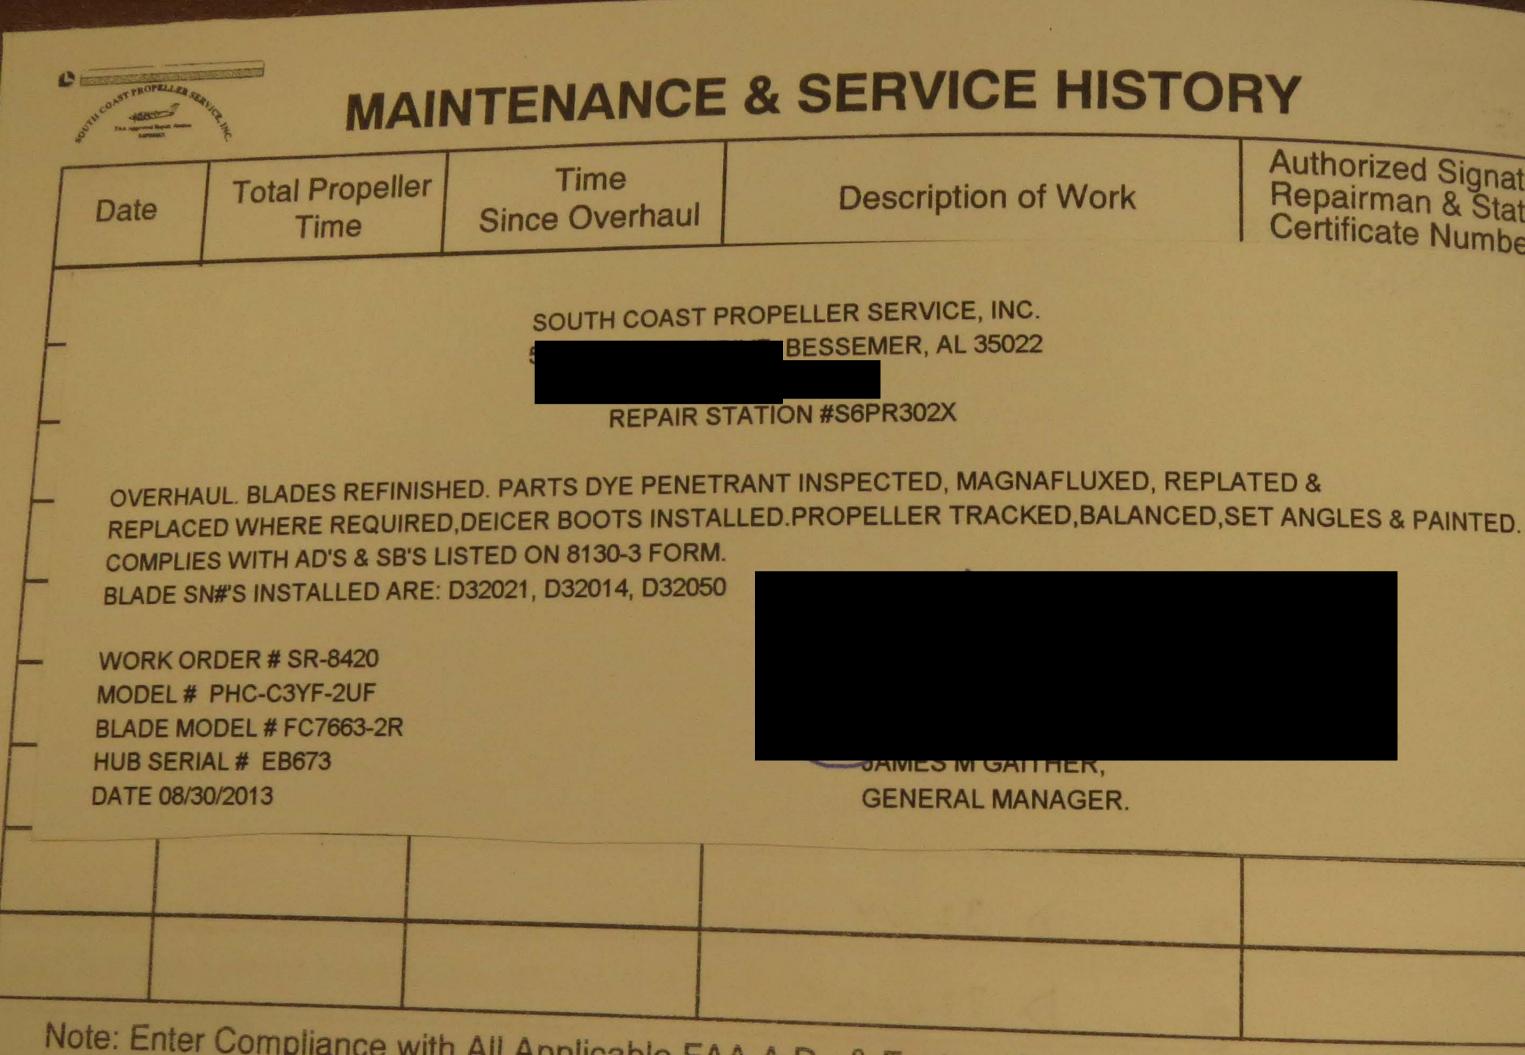

## **MAINTENANCE & SERVICE**

at.

×

| C                           | MAI                     | NTENANCE                                                                                              | & SERVICE HIST                                                                                |                                              |        | M                                                                              |
|-----------------------------|-------------------------|-------------------------------------------------------------------------------------------------------|-----------------------------------------------------------------------------------------------|----------------------------------------------|--------|--------------------------------------------------------------------------------|
| Date                        | Total Propeller<br>Time | Time<br>Since Overhaul                                                                                | Description of Work                                                                           | Authorized Signatures<br>Repairman & Station | Date   | Total Prop<br>Time                                                             |
| E                           |                         | 5750 DUROSE                                                                                           | T PROPELLER SERVICE, INC.<br>DRIVE, BESSEMER, AL 35022<br>205-426-7022<br>R STATION #S6PR302X |                                              | 65.713 | y U,UK                                                                         |
| WOR<br>MOD<br>BLAD<br>HUB S | LACED WHERE REQUI       | IISHED. PARTS DYE PEN<br>RED, DEICER BOOTS INS<br>'S LISTED ON 8130-3 FOR<br>RE: D27442, D32027, D274 |                                                                                               | REPLATED &<br>CED,SET ANGLES & PAINTED.      | Rig    | e: 22 February 2014<br>ht Propeller<br>ed and inspected prop<br>Date: 27 April |
|                             |                         |                                                                                                       |                                                                                               |                                              |        | Right Propeller<br>Lubed and inspective<br>current to ZOO                      |
| Note: Ente                  | r Compliance with       | All Applicable FAA                                                                                    | A.D. & Factory Service Bulle                                                                  | tins on Pages 11& 12                         |        | E to Ormal                                                                     |