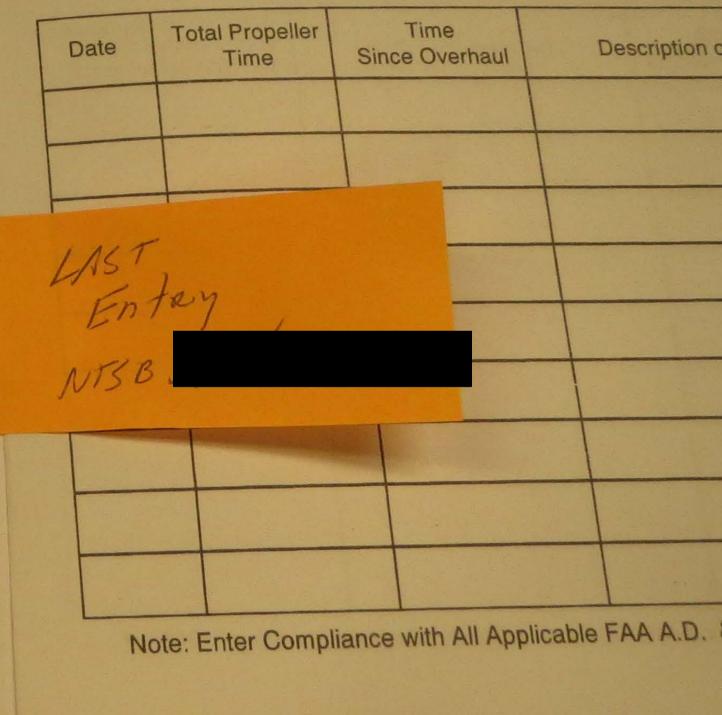

| Date                  | Total Propeller<br>Time | Time<br>Since Overhaul | Description of Work |
|-----------------------|-------------------------|------------------------|---------------------|
|                       |                         |                        |                     |
|                       |                         |                        |                     |
| LAS                   | ST Jam                  |                        |                     |
| E                     | nici                    |                        |                     |
| LAST<br>Entry<br>NTSB |                         |                        |                     |
|                       |                         |                        |                     |
|                       |                         |                        |                     |
|                       |                         |                        |                     |
| Note: E               |                         |                        |                     |