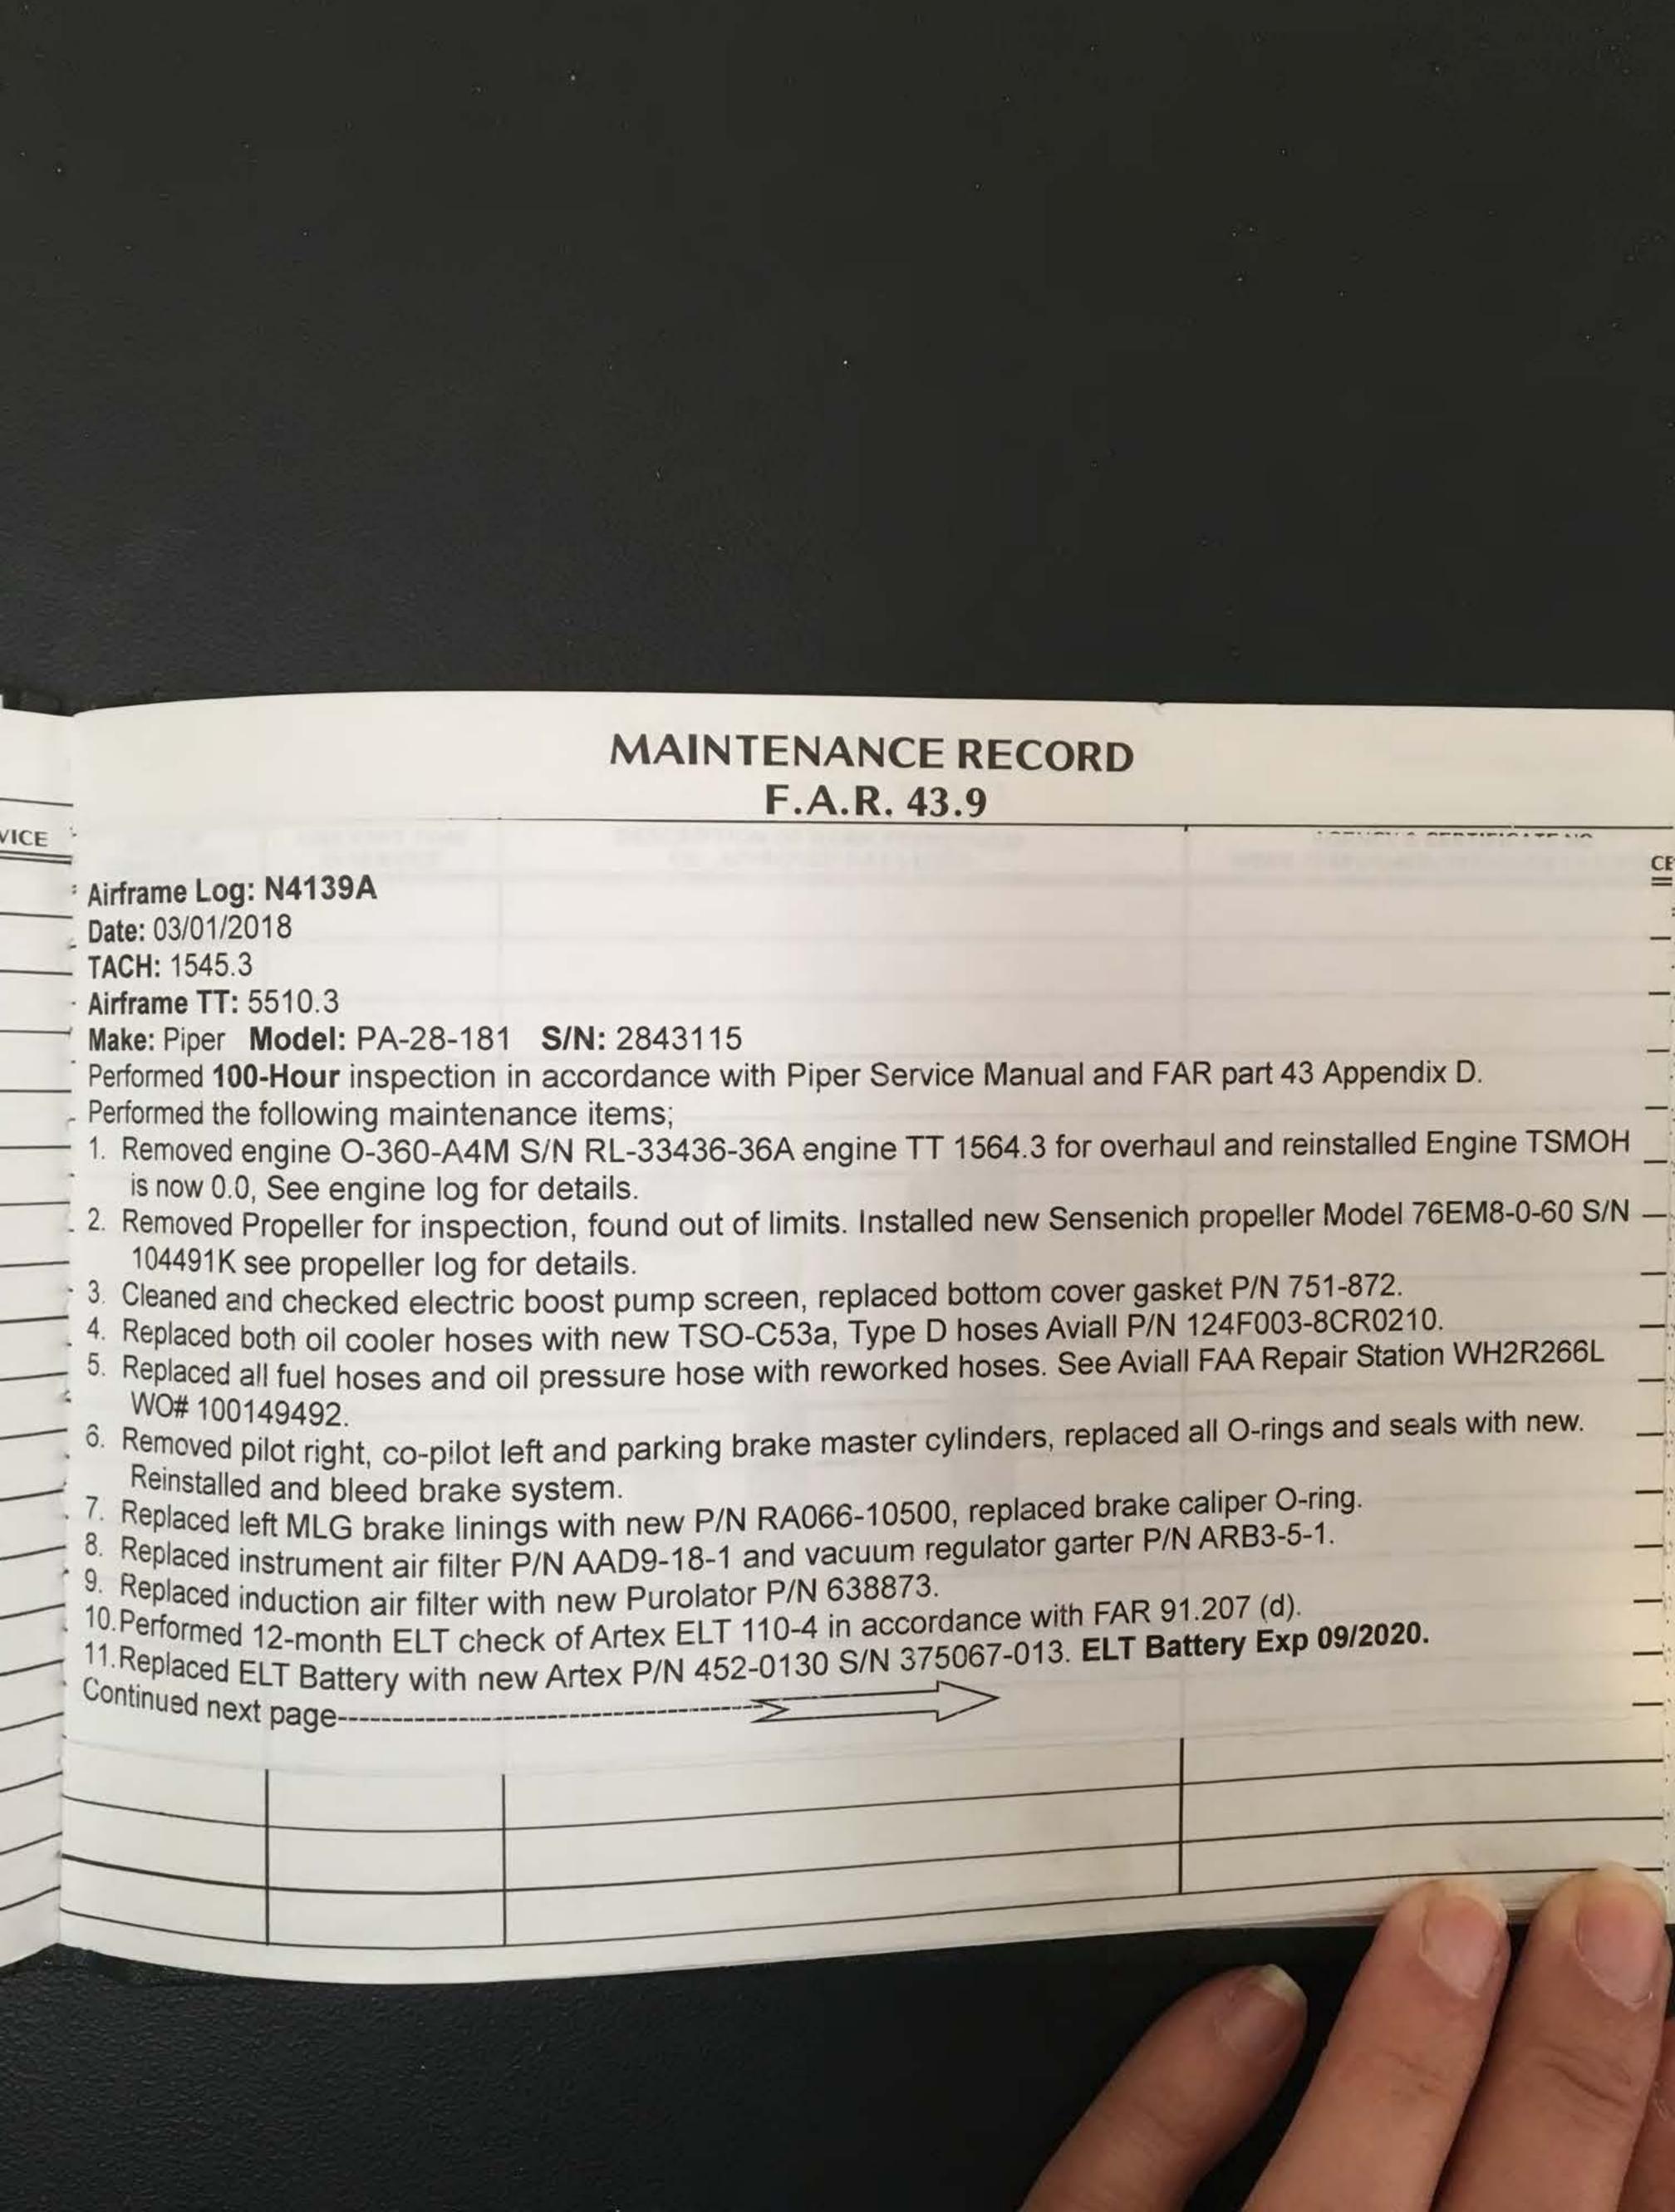

## MAINTENANCE RECORD Continued Airframe Log: N4139A Date: 03/01/2018 12. C/W AD 2018-02-05 Fuel tank selector cover I/A/W Para. 1(g) of AD and Piper Service Bulletin 1309, placards check ok, no further action required. 13. C/W AD 84-26-02 Induction air filter by replacement of filter. Inspection due at next Annual, Replacement due TACH 2045.3. 14. C/W AD 2017-14-04 Oil cooler hoses, by installation of 2 new TSO-C53a, Type D hoses. Compiled with in accordance with para. (j)(1)(3) of AD. The requirements of the AD are terminated for the airplane. See AD compliance report for currency. I certify that this AIRCRAFT has been inspected in accordance with a 100HR inspection and is determined to be in an airworthy condition and is approved for return to service. Michael Maisch I certify that this AIRCRAFT has been inspected in accordance with an ANNUAL inspection per Title 14 CFR, Part 43 Appendix D, and is determined to be in an airworthy condition and is approved for return to service. Anthony Ast GERDES AVIATION SERVICES FAA Approved Repair Station G3RR399J IFR CERT. TESTS - The Altimeter / Static and Transponder Systems have been tested and inspected per 14 CFR 91.411 & 91.413. The systems were found to comply with 14 CFR 43, Appendix E & F to an altitude of 20000 ft. N Number 4139A Tach/Hebbs 1548.9 ACTI M: 4598.4 Date 03-22-2018 Authorized Signature: 03-22-2018 P.O. Box 2872 Fullerton CA 92837 Office (714) 525-7545