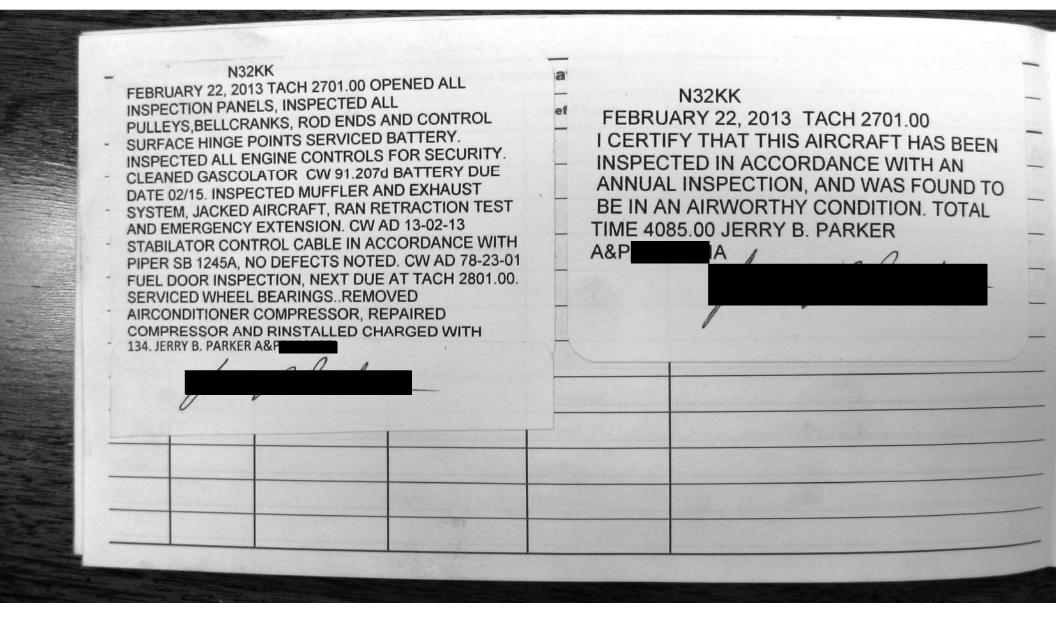

Items @                 | -3.70              | 64.90  | -240.13      |
| INSTALLED ITEMS     |                           |                    |        |              |
| 910-00001-001       | PFD                       | 2.90               | 64.90  | 188.21       |
| 910-00003-001       | RSM                       | 1.00               | 239.00 | 239.00       |
| 910-00004-001       | ACU                       | 1.00               | 51.00  | 51.00        |
| INSTALLED SUB TOTAL | 3 Items @                 | 4.90               | 97.59  | 478.21       |
| NEW DATA >>         | NEW USEFUL LOAD = 1376.75 | 2223.25            | 81.66  | 181549.62    |
|                     |                           |                    |        |              |

Authorized Individual :

General Avionics, Inc.



1000

÷

-

÷

| YEAR: | RECORDING<br>TACH<br>TIME                                                        | TODAY'S<br>FLIGHT                                                                                                        | TOTAL<br>TIME IN<br>SERVICE                                       | Description of Inspections, Tests, Repairs and Alterations Entries must be endorsed with Name, Rating and Certificate Number of Technician or |
|-------|----------------------------------------------------------------------------------|--------------------------------------------------------------------------------------------------------------------------|-------------------------------------------------------------------|------------------------------------------------------------------------