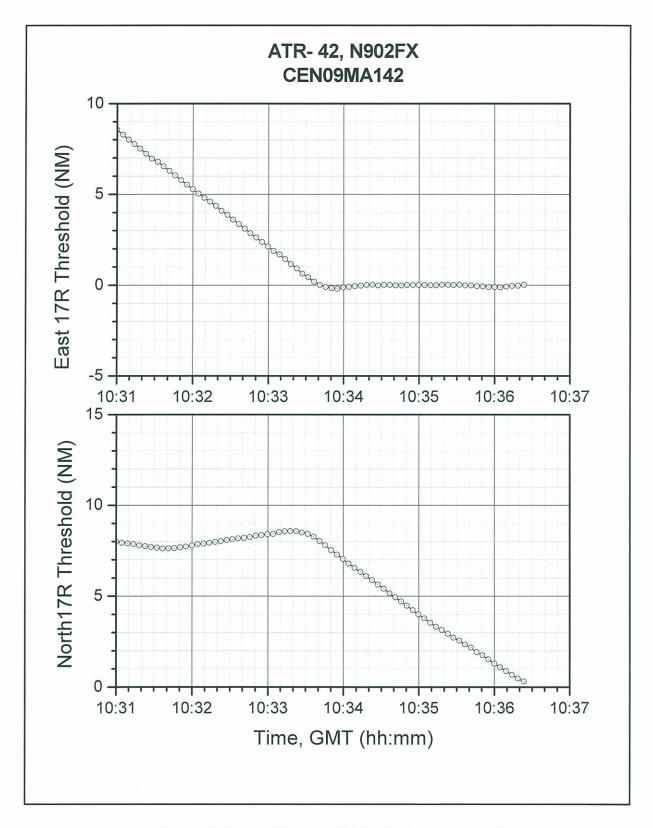

The ground track of N902FX from radar is shown in Figure 1. Greenwich Mean Time (GMT) is shown in yellow, and the Mode C altitude is shown in cyan. Figures 2 and 4 show N902FX's radar ground track, with radar error bands denoted, from the Locator Outer Marker / Initial Approach Fix (LOM/IAF), POLLO, to the end of the LBB ASR data. Figure 3 is a picture of N902FX's impact marks and final resting position. The published ILS 17R approach is shown in Figure 5. Finally, the last six minutes of east and north track as a function of time are shown in Figure 6.

Figure 6: Ground Track of N902FX Accident with Time

Figure 7: N902FX FDR Flap Asymmetry

Figure 8: N902FX FDR Power Reduction at the Top of the Approach

Figure 9: N902FX FDR Power Reduction at the Top of the Approach