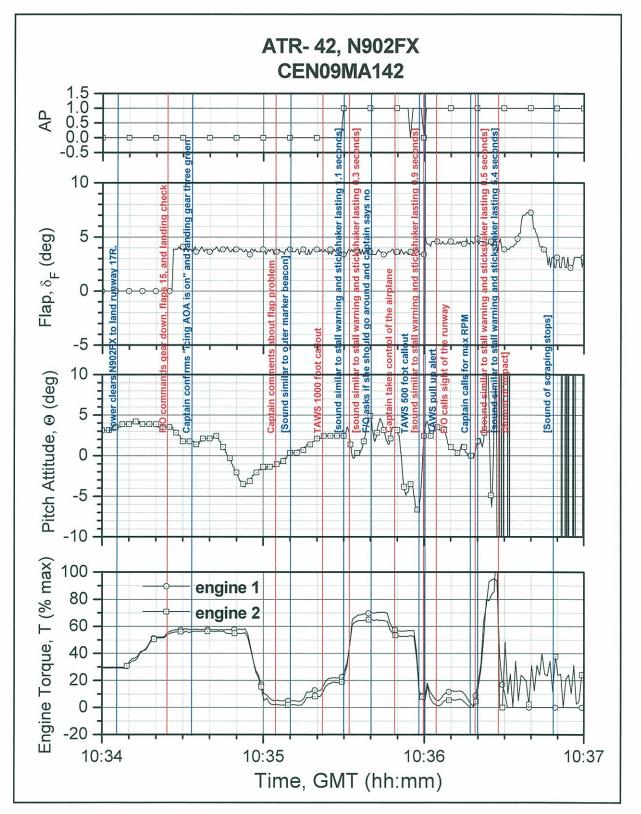

The ground track of N902FX from radar is shown in Figure 1. Greenwich Mean Time (GMT) is shown in yellow, and the Mode C altitude is shown in cyan. Figures 2 and 4 show N902FX's radar ground track, with radar error bands denoted, from the Locator Outer Marker / Initial Approach Fix (LOM/IAF), POLLO, to the end of the LBB ASR data. Figure 3 is a picture of N902FX's impact marks and final resting position. The published ILS 17R approach is shown in Figure 5. Finally, the last six minutes of east and north track as a function of time are shown in Figure 6.

The FDR recorded a flap asymmetry at 1034:24, shortly after the first officer, the flying pilot, called for flap and gear extension just outside the LOM. The FDR data also show that while flying between 160 KIAS and 120 KIAS, approximately 20° of left control wheel was required to counter the flap asymmetry i.e., 8° to 10° of actual deflection on the left flap (or 4° to 5° on the flap deflection sensor located in the middle of the flap torque tube) and zero on the right flap<sup>1</sup>. When the flaps were deployed, the autopilot, which was coupled to the ILS 17R approach at this point, introduced approximately 6° of left-wing-down (LWD) aileron (12° total aileron) to counter the right-wing-down (RWD) rolling moment from the asymmetric flap deployment. (See the Group Chairman's Systems Factual Report for a more detailed description of the flap system failure.)

initial flap call before the CVR recorded the Captain commenting on a flap problem, and 66 sec elapsed before the stick shaker disconnected the autopilot. (See the Group Chairman's Operations Factual Report for a complete list of the asymmetric flap deployment cues.) The flap asymmetry is shown in Figure 7 at approximately 1034:25.

At about 1034:55, the FO reduced power from about 58% maximum torque to about 3%, while the autopilot increased the pitch attitude of the airplane to maintain the glideslope. This ultimately resulted in stick shaker, which disconnected the autopilot at about  $1035:30^2$ , 1000 ft agl, and 125 KIAS<sup>3</sup>. The FO continued to fly the approach. The power reduction at the top of the approach is shown in Figures 8 and 9.

To summarize, the Airplane Performance Group concluded that the FDR data do not show behavior consistent with an airplane stall, loss of lateral control, or a sudden change in aileron hinge moment. The stick shaker triggered at the appropriate local angle-of-attack and airspeed on the FDR and, as a result, provided sufficient stall margin. The bank angle followed the commanded wheel and aileron deflections throughout the approach and landing. (See Figure 11.)