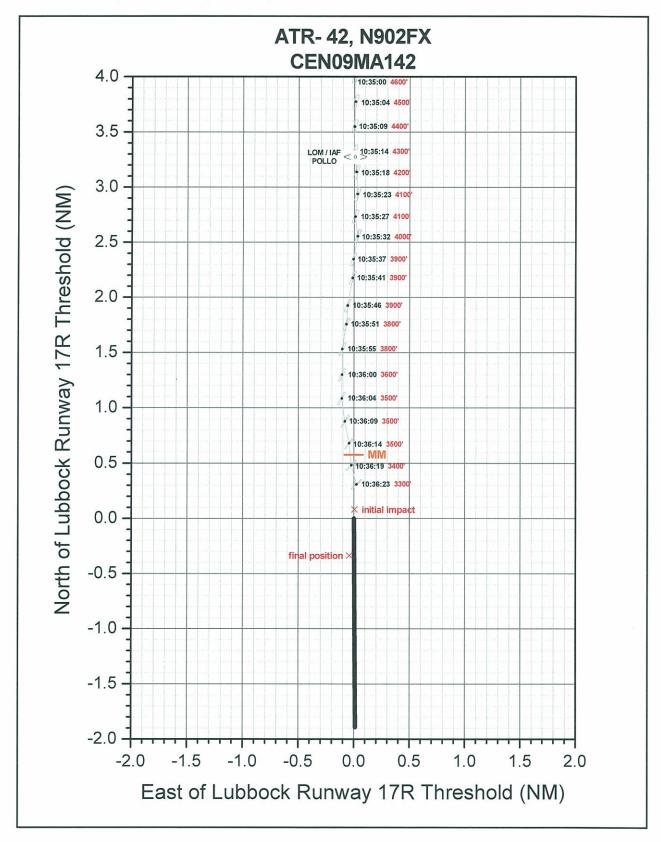

The ground track of N902FX from radar is shown in Figure 1. Greenwich Mean Time (GMT) is shown in yellow, and the Mode C altitude is shown in cyan. Figures 2 and 4 show N902FX's radar ground track, with radar error bands denoted, from the Locator Outer Marker / Initial Approach Fix (LOM/IAF), POLLO, to the end of the LBB ASR data. Figure 3 is a picture of N902FX's impact marks and final resting position. The published ILS 17R approach is shown in Figure 5. Finally, the last six minutes of east and north track as a function of time are shown in Figure 6.

Empire Flight 8284's approach into Lubbock is recorded in Figure 10. After the autopilot disconnected at 1035:30, it took less than a minute for N902FX to deviate three "dots" high and to the right of the ILS course. (Note: The sensitivity of the ILS is calibrated such that one dot is equivalent to approximately an 8 ft glide slope deviation and a 150 ft localizer deviation at the middle marker. The ILS middle marker is located 3500 ft or 0.58 NM from the end of the runway. See Figure 2 for scale.)

Estimated pilot control forces peaked about ten seconds after airplane control was transferred from the FO to the Captain at 1035:50. This corresponds to a time when the airplane was at an altitude of about 500 ft agl and at the reported ceiling. The airplane was over two dots to the right of the ILS localizer when it likely emerged from the overcast ceiling. This is also when the second stick shaker event occurred<sup>4</sup>.