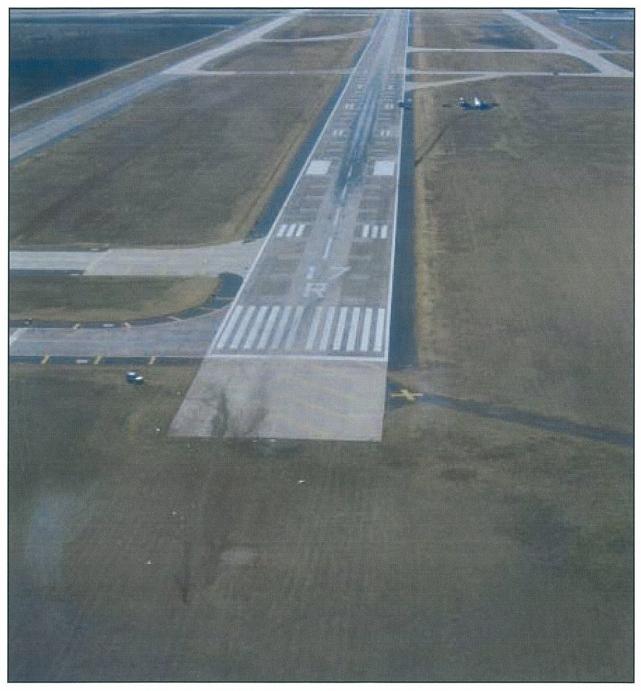

The ground track of N902FX from radar is shown in Figure 1. Greenwich Mean Time (GMT) is shown in yellow, and the Mode C altitude is shown in cyan. Figures 2 and 4 show N902FX's radar ground track, with radar error bands denoted, from the Locator Outer Marker / Initial Approach Fix (LOM/IAF), POLLO, to the end of the LBB ASR data. Figure 3 is a picture of N902FX's impact marks and final resting position. The published ILS 17R approach is shown in Figure 5. Finally, the last six minutes of east and north track as a function of time are shown in Figure 6.