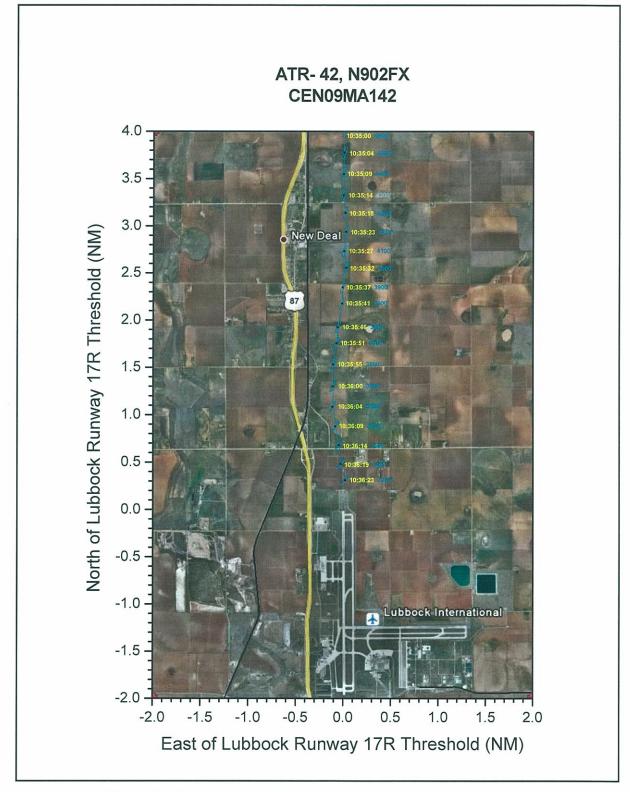

The ground track of N902FX from radar is shown in Figure 1. Greenwich Mean Time (GMT) is shown in yellow, and the Mode C altitude is shown in cyan. Figures 2 and 4 show N902FX's radar ground track, with radar error bands denoted, from the Locator Outer Marker / Initial Approach Fix (LOM/IAF), POLLO, to the end of the LBB ASR data. Figure 3 is a picture of N902FX's impact marks and final resting position. The published ILS 17R approach is shown in Figure 5. Finally, the last six minutes of east and north track as a function of time are shown in Figure 6.