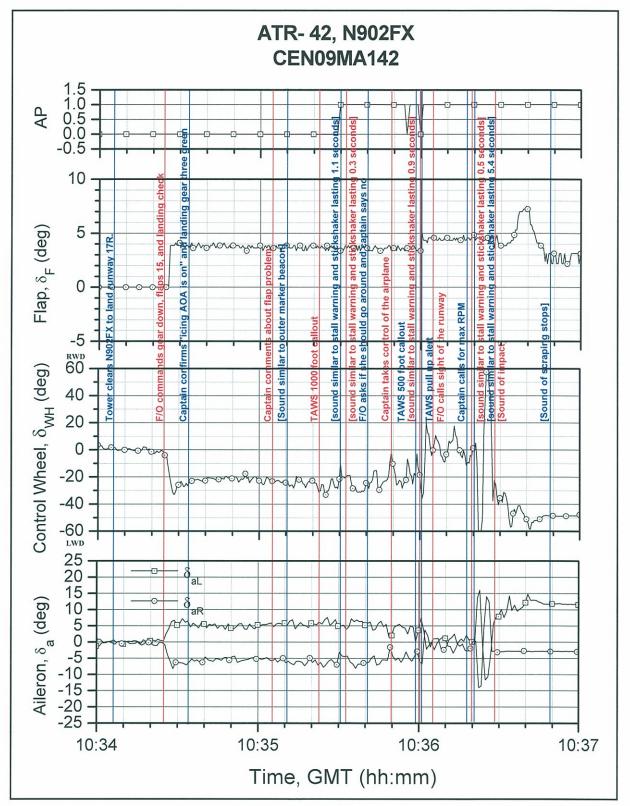

The FDR recorded a flap asymmetry at 1034:24, shortly after the first officer, the flying pilot, called for flap and gear extension just outside the LOM. The FDR data also show that while flying between 160 KIAS and 120 KIAS, approximately 20° of left control wheel was required to counter the flap asymmetry i.e., 8° to 10° of actual deflection on the left flap (or 4° to 5° on the flap deflection sensor located in the middle of the flap torque tube) and zero on the right flap<sup>1</sup>. When the flaps were deployed, the autopilot, which was coupled to the ILS 17R approach at this point, introduced approximately 6° of left-wing-down (LWD) aileron (12° total aileron) to counter the right-wing-down (RWD) rolling moment from the asymmetric flap deployment. (See the Group Chairman's Systems Factual Report for a more detailed description of the flap system failure.)

The control wheel and the flap indicator were two of several cues that the crew had indicating a problem with the flap deployment. Approximately 40 sec elapsed from the

<sup>&</sup>lt;sup>1</sup> The ATR-42 flap design limits the maximum flap asymmetry to approximately 9°.

initial flap call before the CVR recorded the Captain commenting on a flap problem, and 66 sec elapsed before the stick shaker disconnected the autopilot. (See the Group Chairman's Operations Factual Report for a complete list of the asymmetric flap deployment cues.) The flap asymmetry is shown in Figure 7 at approximately 1034:25.

At about 1034:55, the FO reduced power from about 58% maximum torque to about 3%, while the autopilot increased the pitch attitude of the airplane to maintain the glideslope. This ultimately resulted in stick shaker, which disconnected the autopilot at about  $1035:30^2$ , 1000 ft agl, and 125 KIAS<sup>3</sup>. The FO continued to fly the approach. The power reduction at the top of the approach is shown in Figures 8 and 9.

The autopilot was not re-engaged after the initial stick shaker activation at 1035:30, and it is unclear whether or not the crew attempted to re-engage the autopilot. No elevator trim inputs were recorded on the FDR subsequent to the autopilot disconnecting, and aileron and rudder trim were not recorded. However, the ATR-42 autopilot will not re-engage if the pedal force is in excess of 30 decaNewton or 13 lb.

Figure 6: Ground Track of N902FX Accident with Time

Figure 7: N902FX FDR Flap Asymmetry

Figure 8: N902FX FDR Power Reduction at the Top of the Approach

Figure 9: N902FX FDR Power Reduction at the Top of the Approach