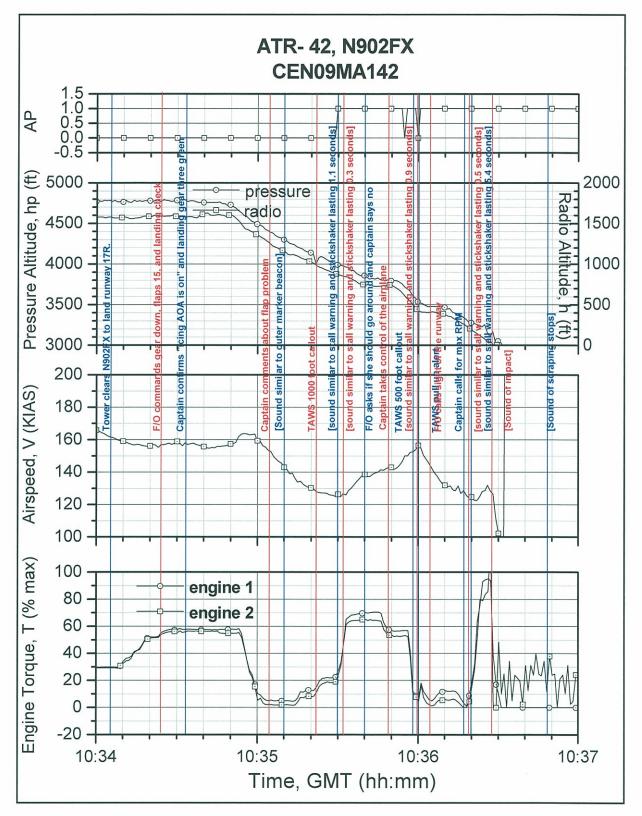

At about 1034:55, the FO reduced power from about 58% maximum torque to about 3%, while the autopilot increased the pitch attitude of the airplane to maintain the glideslope. This ultimately resulted in stick shaker, which disconnected the autopilot at about  $1035:30^2$ , 1000 ft agl, and 125 KIAS<sup>3</sup>. The FO continued to fly the approach. The power reduction at the top of the approach is shown in Figures 8 and 9.

Figure 6: Ground Track of N902FX Accident with Time

Figure 7: N902FX FDR Flap Asymmetry

Figure 8: N902FX FDR Power Reduction at the Top of the Approach

Figure 9: N902FX FDR Power Reduction at the Top of the Approach