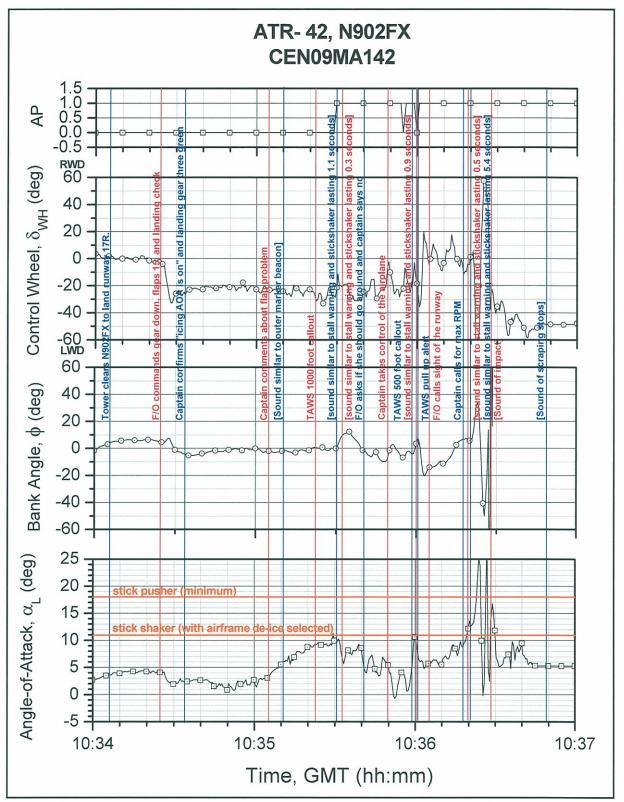

To summarize, the Airplane Performance Group concluded that the FDR data do not show behavior consistent with an airplane stall, loss of lateral control, or a sudden change in aileron hinge moment. The stick shaker triggered at the appropriate local angle-of-attack and airspeed on the FDR and, as a result, provided sufficient stall margin. The bank angle followed the commanded wheel and aileron deflections throughout the approach and landing. (See Figure 11.)

Figure 10: N902FX Approach and ILS Deviations

Figure 11: N902FX Lateral Control Input and Stall Warning Thresholds

The FDR data and ATR simulation analysis indicate the following:

- 1. The Empire crew engaged the airframe de-icing at the end of the climb (0931:24).
- 2. The airplane had a cruise speed that was 10 kt lower than nominal at the beginning of cruise at flight level 180 (0939:00).
- 3. The airplane had a cruise speed that was 20 kt lower than nominal at the end of cruise at flight level 180. This corresponds to a drag increase of 80 counts ( $\Delta$ CD = 0.0080) or approximately 15% of total power.
- 4. Cruise performance at flight level 140 was nominal.
- 5. The crew disengaged the airframe de-icing at 1022:12 (descending through 10,000 ft) and then re-engaged it at 1030:28 (descending through 5,000 ft).
- 6. Airplane performance was nominal until descending below 5,000 ft. At this point, the drag began to increase beyond nominal levels again.
- 7. Airplane performance indicates that an additional 120 counts ( $\Delta CD = 0.0120$ ) was present when the flap asymmetry occurred. This is equivalent to approximately 23% of total power.
- 8. The autopilot disconnected at 1035:30 when the vane angle-of-attack reached a stick shaker/stall warning threshold of 11°. This is equivalent to approximately a 7° aerodynamic angle-of-attack.
- 9. The crew did not re-engage the autopilot.