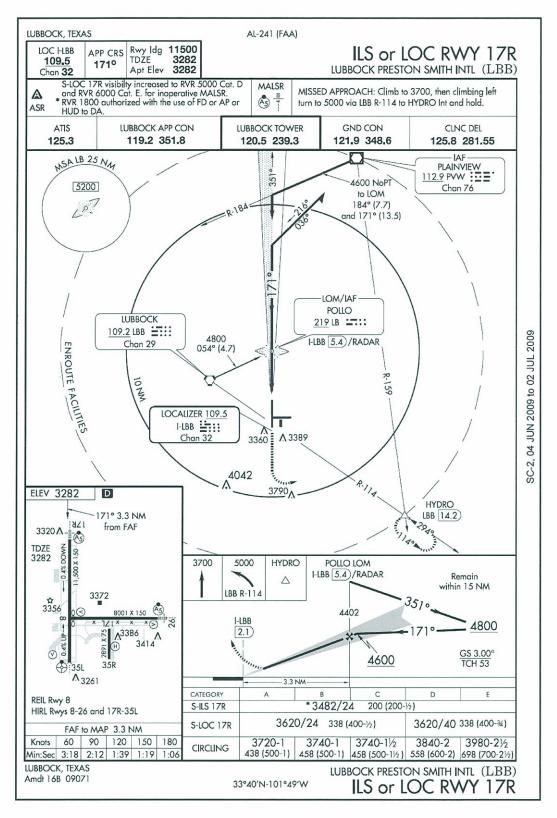

The ground track of N902FX from radar is shown in Figure 1. Greenwich Mean Time (GMT) is shown in yellow, and the Mode C altitude is shown in cyan. Figures 2 and 4 show N902FX's radar ground track, with radar error bands denoted, from the Locator Outer Marker / Initial Approach Fix (LOM/IAF), POLLO, to the end of the LBB ASR data. Figure 3 is a picture of N902FX's impact marks and final resting position. The published ILS 17R approach is shown in Figure 5. Finally, the last six minutes of east and north track as a function of time are shown in Figure 6.

Empire Flight 8284's approach into Lubbock is recorded in Figure 10. After the autopilot disconnected at 1035:30, it took less than a minute for N902FX to deviate three "dots" high and to the right of the ILS course. (Note: The sensitivity of the ILS is calibrated such that one dot is equivalent to approximately an 8 ft glide slope deviation and a 150 ft localizer deviation at the middle marker. The ILS middle marker is located 3500 ft or 0.58 NM from the end of the runway. See Figure 2 for scale.)

Figure 2: Ground Track of N902FX Accident Flight from LOM

Figure 3: N902FX Impact Marks and Final Position

Figure 4: Ground Track of N902FX Accident Flight from LOM

Figure 5: Lubbock ILS 17R Approach Plate