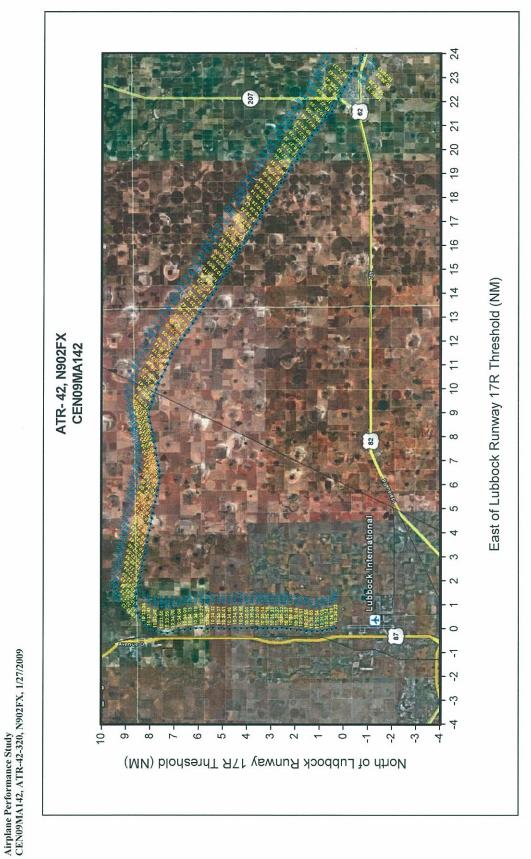

The ground track of N902FX from radar is shown in Figure 1. Greenwich Mean Time (GMT) is shown in yellow, and the Mode C altitude is shown in cyan. Figures 2 and 4 show N902FX's radar ground track, with radar error bands denoted, from the Locator Outer Marker / Initial Approach Fix (LOM/IAF), POLLO, to the end of the LBB ASR data. Figure 3 is a picture of N902FX's impact marks and final resting position. The published ILS 17R approach is shown in Figure 5. Finally, the last six minutes of east and north track as a function of time are shown in Figure 6.

Empire Flight 8284's approach into Lubbock is recorded in Figure 10. After the autopilot disconnected at 1035:30, it took less than a minute for N902FX to deviate three "dots" high and to the right of the ILS course. (Note: The sensitivity of the ILS is calibrated such that one dot is equivalent to approximately an 8 ft glide slope deviation and a 150 ft localizer deviation at the middle marker. The ILS middle marker is located 3500 ft or 0.58 NM from the end of the runway. See Figure 2 for scale.)