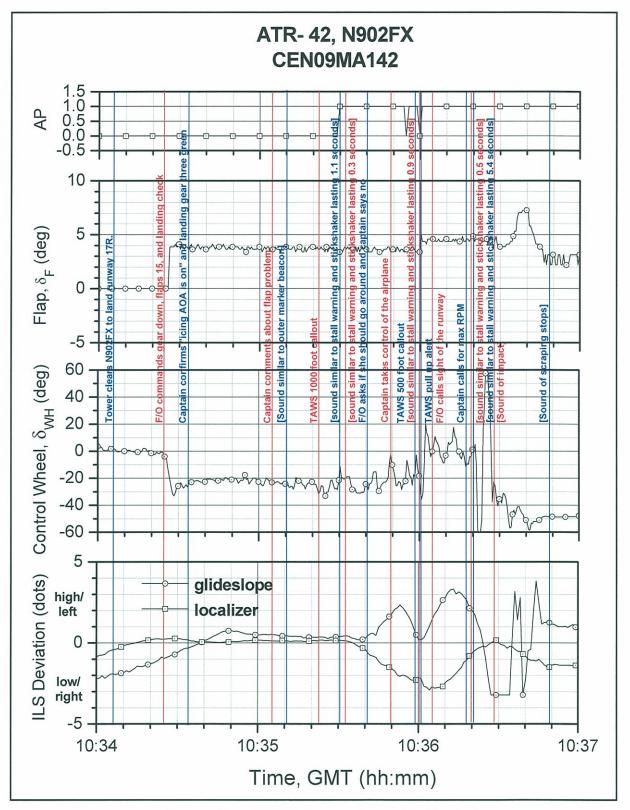

The FDR recorded a flap asymmetry at 1034:24, shortly after the first officer, the flying pilot, called for flap and gear extension just outside the LOM. The FDR data also show that while flying between 160 KIAS and 120 KIAS, approximately 20° of left control wheel was required to counter the flap asymmetry i.e., 8° to 10° of actual deflection on the left flap (or 4° to 5° on the flap deflection sensor located in the middle of the flap torque tube) and zero on the right flap<sup>1</sup>. When the flaps were deployed, the autopilot, which was coupled to the ILS 17R approach at this point, introduced approximately 6° of left-wing-down (LWD) aileron (12° total aileron) to counter the right-wing-down (RWD) rolling moment from the asymmetric flap deployment. (See the Group Chairman's Systems Factual Report for a more detailed description of the flap system failure.)

Empire Flight 8284's approach into Lubbock is recorded in Figure 10. After the autopilot disconnected at 1035:30, it took less than a minute for N902FX to deviate three "dots" high and to the right of the ILS course. (Note: The sensitivity of the ILS is calibrated such that one dot is equivalent to approximately an 8 ft glide slope deviation and a 150 ft localizer deviation at the middle marker. The ILS middle marker is located 3500 ft or 0.58 NM from the end of the runway. See Figure 2 for scale.)

Estimated pilot control forces peaked about ten seconds after airplane control was transferred from the FO to the Captain at 1035:50. This corresponds to a time when the airplane was at an altitude of about 500 ft agl and at the reported ceiling. The airplane was over two dots to the right of the ILS localizer when it likely emerged from the overcast ceiling. This is also when the second stick shaker event occurred<sup>4</sup>.

Figure 10: N902FX Approach and ILS Deviations

Figure 11: N902FX Lateral Control Input and Stall Warning Thresholds