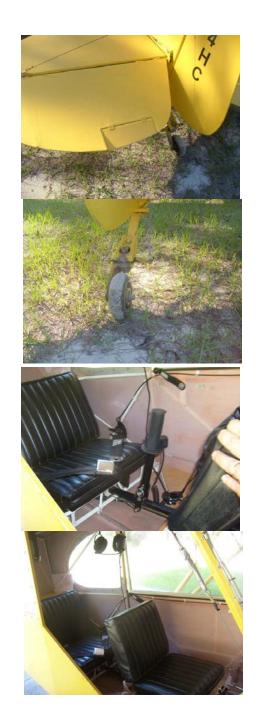

Green Sky Home page Green Sky Aircraft/Engine Classifieds HKS AIRCRAFT ENGINES HACman Mixture Control MICRO MONG - BIPLANE

https://www.greenskyadventures.com/acforsale/UltraPup/UltraPupForSale.html

- Date of Manufacture 2013
- TT Airframe 36 hr
- Fresh Engine Estimate TT since factory service 36
- Dual Mags
- Electric Start
- Alternator
- Tennessee Prop 60x28
- Hydraulic Brakes

• Airspeed, Altimeter, Mag Compass, Tach, Hour Meter, Flight Timer, CHT, EGT, Oil Pressure, Oil Temp, Volts.

• ELT

• Folding Wings - Wings fold easily for storage or transport.

- 90 mph at 3,000 rpm (solo) 75 at 2800 3.0 gph
- Stall 45 mph
- Emty weight 569 lb. 1000 lb Gross

36 TT. Revmaster 2100D 65+ HP Dual Mags, Full Electric, 36 hr since factory service. 569 lb empty 1000 gross. Cruise 90 mph. - stall 40. 2.93 gph at Economy cruise 75 mph. 14 gal wing tanks. Matco Brakes, ELT, Flys straight and true. No bad habits. Foldable wings. (10 minutes). Pre war owner is giving up tail draggers. Experimental Amateur Built C of A. Still in phase one, but flying almost every day, so Phase II operations will be in effect very soon.