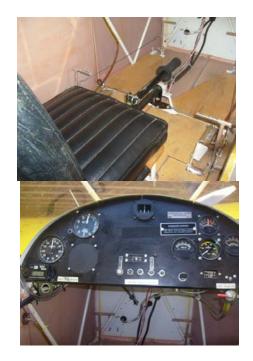

• Airspeed, Altimeter, Mag Compass, Tach, Hour Meter, Flight Timer, CHT, EGT, Oil Pressure, Oil Temp, Volts.

• ELT

• Folding Wings - Wings fold easily for storage or transport.

- 90 mph at 3,000 rpm (solo) 75 at 2800 3.0 gph
- Stall 45 mph
- Emty weight 569 lb. 1000 lb Gross

36 TT. Revmaster 2100D 65+ HP Dual Mags, Full Electric, 36 hr since factory service. 569 lb empty 1000 gross. Cruise 90 mph. - stall 40. 2.93 gph at Economy cruise 75 mph. 14 gal wing tanks. Matco Brakes, ELT, Flys straight and true. No bad habits. Foldable wings. (10 minutes). Pre war owner is giving up tail draggers. Experimental Amateur Built C of A. Still in phase one, but flying almost every day, so Phase II operations will be in effect very soon.