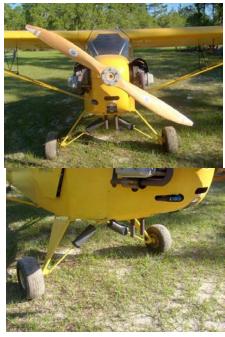

## N484HC ....Hotel California is For Sale!!

Preceptor UltraPup \$17,500 Two-Place Exp. Amateur Built Fly as Light Sport Folding Wings Revmaster 2100D 65HP Zenith Amphib Floats Available Separately, \$10,000

Green Sky Home page Green Sky Aircraft/Engine Classifieds HKS AIRCRAFT ENGINES HACman Mixture Control MICRO MONG - BIPLANE

https://www.greenskyadventures.com/acforsale/UltraPup/UltraPupForSale.html

- Date of Manufacture 2013
- TT Airframe 36 hr
- Fresh Engine Estimate TT since factory service 36
- Dual Mags
- Electric Start
- Alternator
- Tennessee Prop 60x28
- Hydraulic Brakes

• Airspeed, Altimeter, Mag Compass, Tach, Hour Meter, Flight Timer, CHT, EGT, Oil Pressure, Oil Temp, Volts.

• ELT

• Folding Wings - Wings fold easily for storage or transport.

- 90 mph at 3,000 rpm (solo) 75 at 2800 3.0 gph
- Stall 45 mph
- Emty weight 569 lb. 1000 lb Gross

36 TT. Revmaster 2100D 65+ HP Dual Mags, Full Electric, 36 hr since factory service. 569 lb empty 1000 gross. Cruise 90 mph. - stall 40. 2.93 gph at Economy cruise 75 mph. 14 gal wing tanks. Matco Brakes, ELT, Flys straight and true. No bad habits. Foldable wings. (10 minutes). Pre war owner is giving up tail draggers. Experimental Amateur Built C of A. Still in phase one, but flying almost every day, so Phase II operations will be in effect very soon.