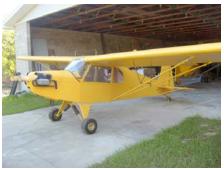

## N484HC ....Hotel California is For Sale!!

Preceptor UltraPup \$17,500 Two-Place Exp. Amateur Built Fly as Light Sport Folding Wings Revmaster 2100D 65HP Zenith Amphib Floats Available Separately, \$10,000

Green Sky Home page Green Sky Aircraft/Engine Classifieds HKS AIRCRAFT ENGINES HACman Mixture Control MICRO MONG - BIPLANE

https://www.greenskyadventures.com/acforsale/UltraPup/UltraPupForSale.html

- Date of Manufacture 2013
- TT Airframe 36 hr
- Fresh Engine Estimate TT since factory service 36
- Dual Mags
- Electric Start
- Alternator
- Tennessee Prop 60x28
- Hydraulic Brakes