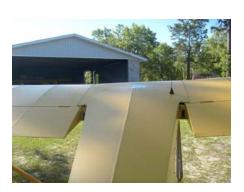

• Airspeed, Altimeter, Mag Compass, Tach, Hour Meter, Flight Timer, CHT, EGT, Oil Pressure, Oil Temp, Volts.

• ELT

• Folding Wings - Wings fold easily for storage or transport.

- 90 mph at 3,000 rpm (solo) 75 at 2800 3.0 gph
- Stall 45 mph
- Emty weight 569 lb. 1000 lb Gross

36 TT. Revmaster 2100D 65+ HP Dual Mags, Full Electric, 36 hr since factory service. 569 lb empty 1000 gross. Cruise 90 mph. - stall 40. 2.93 gph at Economy cruise 75 mph. 14 gal wing tanks. Matco Brakes, ELT, Flys straight and true. No bad habits. Foldable wings. (10 minutes). Pre war owner is giving up tail draggers. Experimental Amateur Built C of A. Still in phase one, but flying almost every day, so Phase II operations will be in effect very soon.