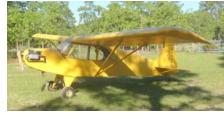

• Airspeed, Altimeter, Mag Compass, Tach, Hour Meter, Flight Timer, CHT, EGT, Oil Pressure, Oil Temp, Volts.

• ELT

• Folding Wings - Wings fold easily for storage or transport.

- 90 mph at 3,000 rpm (solo) 75 at 2800 3.0 gph
- Stall 45 mph
- Emty weight 569 lb. 1000 lb Gross

36 TT. Revmaster 2100D 65+ HP Dual Mags, Full Electric, 36 hr since factory service. 569 lb empty 1000 gross. Cruise 90 mph. - stall 40. 2.93 gph at Economy cruise 75 mph. 14 gal wing tanks. Matco Brakes, ELT, Flys straight and true. No bad habits. Foldable wings. (10 minutes). Pre war owner is giving up tail draggers. Experimental Amateur Built C of A. Still in phase one, but flying almost every day, so Phase II operations will be in effect very soon.