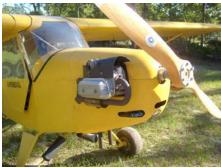

Green Sky Home page Green Sky Aircraft/Engine Classifieds HKS AIRCRAFT ENGINES HACman Mixture Control MICRO MONG - BIPLANE

https://www.greenskyadventures.com/acforsale/UltraPup/UltraPupForSale.html

- Date of Manufacture 2013
- TT Airframe 36 hr
- Fresh Engine Estimate TT since factory service 36
- Dual Mags
- Electric Start
- Alternator
- Tennessee Prop 60x28
- Hydraulic Brakes

36 TT. Revmaster 2100D 65+ HP Dual Mags, Full Electric, 36 hr since factory service. 569 lb empty 1000 gross. Cruise 90 mph. - stall 40. 2.93 gph at Economy cruise 75 mph. 14 gal wing tanks. Matco Brakes, ELT, Flys straight and true. No bad habits. Foldable wings. (10 minutes). Pre war owner is giving up tail draggers. Experimental Amateur Built C of A. Still in phase one, but flying almost every day, so Phase II operations will be in effect very soon.