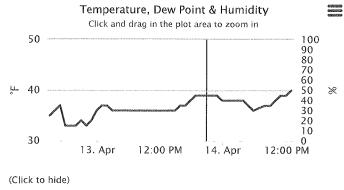

03/M10 A2963=

METAR PAVD 142116Z 00000KT 10SM FEW060 BKN075 OVC090 03/M10 A2963 RMK AO1 2047Z WEA: NONE TWR WND 31004KT 280V340=

PAVD 142136Z 00000KT 10SM FEW060 BKN075 OVC090 03/M10 A2963=

METAR PAVD 142136Z 00000KT 10SM FEW060 BKN075 OVC090 03/M10 A2963 RMK A01 2047Z WEA: NONE TWR WND 31004KT 280V340=

METAR PAVD 142156Z 26004KT 10SM SCT060 OVC070 03/M10 A2963 RMK A01 2147Z WEA: VCSH NE TWR WND 28004KT=

I certify the attached copy of the PAVD (Valdez, Alaska) weather products originated from the Anchorage ARTCC Center Weather Service Unit (CWSU) and is an accurate copy of the original.



Stacey Rice

Anchorage ARTCC Quality Control Specialist

THIS WEATHER IS FOR SECTOR 38 VDZ M 2136Z ØØØØØKT 1ØSM FEWØ6Ø BKNØ75 OVCØ9Ø Ø3/M1Ø A2963 RMK A01 2047Z WEA: N ONE TWR WND 31ØØ4KT 28ØV34Ø





Temperature ---- Dewpoint Rel Humidity

### Weather Conditions for:

Buoy 46060, . <u>46060</u> (MARITIME) Elev: 0 ft; Latitude: 60.60000; Longitude: -146.80000

Current time: Tue, 14 Apr 2:05 pm AKDT Most Recent Observation: Tue, 14 Apr 12:50 pm Explanation of Wx and Clouds columns.

| Γ | Time           | Temp. | Wind  | Wind      | Wind          | Sea Level | Water | Wave   | Dominant | Primary   | Primary   | Primary   |
|---|----------------|-------|-------|-----------|---------------|-----------|-------|--------|----------|-----------|-----------|-----------|
|   |                |       | Chill | Direction | Speed         | Pressure  | Temp  | Height | Period   | Swell Hgt | Swell Per | Swell Dir |
|   | (AKDT)         | (f)   | (f)   |           | (mph)         | (mb)      | (f)