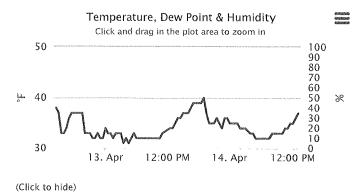

|                        | DEPARTMENT OF TRANSPORTATION REPORT DATE REPORT NO.                                                |                                           |                  |                                    |                                         |                                           |                                         |                                          |                                |  |  |  |
|------------------------|----------------------------------------------------------------------------------------------------|-------------------------------------------|------------------|------------------------------------|-----------------------------------------|-------------------------------------------|-----------------------------------------|------------------------------------------|--------------------------------|--|--|--|
|                        | FEDERAL AV                                                                                         | IATION ADM                                | INISTRATION      |                                    | May 14, 2015 ZAN-ARTCC-0165             |                                           |                                         |                                          |                                |  |  |  |
|                        | <b>REPORT OF</b> A                                                                                 | IPCRAI                                    | т ассп           | OFNT                               | NAME OF RE                              | PORTING FACILI                            |                                         |                                          |                                |  |  |  |
|                        |                                                                                                    |                                           |                  |                                    |                                         |                                           | Anchorage ARTCC (ZAN)                   |                                          |                                |  |  |  |
| 1. A                   | · · · · · · · · · · · · · · · · · · ·                                                              |                                           |                  |                                    |                                         | 3. LOCATION<br>White                      | OF ACCIDENT<br>tier, AK; 18 Mile        | (MANDATORY)<br>es East of Whitter,       | Alaska                         |  |  |  |
|                        | N9247C, C180                                                                                       |                                           | Apri             | 1 14, 2015; 212                    | 5 UTC                                   |                                           | ONGITUDE (OI<br>N60 42 43.0000          | PTIONAL)<br>W147 50 22.000               | 0                              |  |  |  |
| 4. N/                  | ATURE OF ACCIDENT                                                                                  |                                           |                  | ******                             |                                         |                                           | 5. TYPE OF FI                           | LIGHT                                    |                                |  |  |  |
|                        |                                                                                                    | Crashed un                                | der unknown circ | cumstances                         |                                         |                                           |                                         | IFR Flight Plan                          |                                |  |  |  |
|                        | NAME                                                                                               | ITION                                     |                  | DRESS<br>ND STATE)                 | UNINJURED                               | INJURED                                   | FATALITY                                | UNKNOWN                                  |                                |  |  |  |
| EW                     | Dale Carlson                                                                                       | Р                                         | ilot             | Wasi                               | illa, AK                                |                                           |                                         | x                                        | ·····                          |  |  |  |
| FLIGHT CREW            |                                                                                                    |                                           |                  |                                    |                                         |                                           |                                         |                                          |                                |  |  |  |
| IGH                    |                                                                                                    |                                           |                  |                                    |                                         |                                           |                                         |                                          |                                |  |  |  |
|                        |                                                                                                    |                                           | *****            |                                    |                                         |                                           |                                         |                                          |                                |  |  |  |
| 6.                     |                                                                                                    |                                           |                  |                                    |                                         |                                           |                                         |                                          |                                |  |  |  |
|                        |                                                                                                    |                                           |                  |                                    |                                         |                                           | <u></u>                                 |                                          |                                |  |  |  |
| 7. P                   | 7. PASSENGER DATA     NUMBER     NUMBER     NUMBER     NUMBER       ABOARD     0     0     0     0 |                                           |                  |                                    |                                         |                                           |                                         |                                          |                                |  |  |  |
|                        | 8. AIRCRAFT DAMAGE<br>Destroyed 9. PROPERTY DAMAGE<br>None                                         |                                           |                  |                                    |                                         |                                           |                                         |                                          |                                |  |  |  |
|                        | 10. OPERATING STATUS OF NAVIGATIONAL AIDS/LIGHTS/COMMUNICATIONS<br>Normal                          |                                           |                  |                                    |                                         |                                           |                                         |                                          |                                |  |  |  |
| WEATHER DATA           | REPORT JUST PRIOR T<br>PORTAGE GLACIER M<br>seven zero, visibility on<br>five four                 | METAR - 2053 U<br>e-quarter statute       | miles, heavy sno | wind one two 2<br>w, fog, indefini | tero at one two, g<br>te ceiling five h | gusts two six knots<br>undred, temperatur | s, wind variable t<br>re zero, dew poir | petween zero nine<br>ht minus two, altim | zero and one<br>leter two nine |  |  |  |
|                        | FIRST REPORT SUBSE<br>PORTAGE GLACIER N<br>snow, fog, indefinite ceil                              | METAR - 2153 U                            | JTC: automated,  |                                    |                                         |                                           |                                         | ie-quarter statute n                     | niles, heavy                   |  |  |  |
| ED                     | NA                                                                                                 | ME                                        |                  | FACILITY                           | OPERATING POSITION                      |                                           | E                                       | CHECK IF<br>YEWITNESS                    |                                |  |  |  |
| ATO PERSONNEL INVOLVED | Doug Raynor *(CR)                                                                                  |                                           | Z                | AN ARTCC                           |                                         | 7                                         | R                                       |                                          |                                |  |  |  |
| Z                      | Nathan Chiu (NC)                                                                                   |                                           | Z                | AN ARTCC                           | 7 A                                     |                                           | A                                       |                                          |                                |  |  |  |
| Ē                      | Thomas Lewis (TL)                                                                                  |                                           | Z                | AN ARTCC                           |                                         | E2 1                                      | FM                                      |                                          | w                              |  |  |  |
| NO                     |                                                                                                    |                                           |                  |                                    |                                         |                                           |                                         |                                          |                                |  |  |  |
| ERS                    |                                                                                                    |                                           |                  |                                    |                                         |                                           |                                         |                                          |                                |  |  |  |
| 10                     |                                                                                                    |                                           |                  |                                    |                                         |                                           |                                         |                                          | ·····                          |  |  |  |
|                        |                                                                                                    | in an |                  |                                    |                                         | ······                                    |                                         |                                          |                                |  |  |  |
| 12                     | *OPERATING INITIAL                                                                                 | S                                         |                  |                                    |                                         |                                           | · · · · · · · · · · · · · · · · · · ·   |                                          |                                |  |  |  |
| ł.                     | SIGNATURE OF FACILITY<br>D. Swanson                                                                |                                           |                  |                                    |                                         |                                           |                                         |                                          |                                |  |  |  |
|                        | Form 8020-6 (12-14) Supersedes P                                                                   | revious Edition                           |                  | Electronic Version                 | n                                       |                                           |                                         |                                          |                                |  |  |  |
|                        | 17500 01/5                                                                                         |                                           |                  |                                    |                                         |                                           |                                         |                                          |                                |  |  |  |

#### ALL TIMES BELOW ARE COORDINATED UNIVERSAL TIME UNLESS OTHERWISE SPECIFIED

2025 All calls ZAN Sector 7 to coordinate manual transfer of N9247C on a heading of 120.

- 2027 N9247C checks in with ZAN Sector 7 at 9,000 feet, then requests 10,000 feet. 7R coordinates and is approved by A11 to climb N47C to 10,000 feet.
- 2028 7R inquires on N9247C's ride and advises the pilot of turbulence reported earlier by a B737. N47C has no ride complaints.
- 2036 7R gives N9247C direct PEPPI.
- 7R inquires N9247C on his requested approach at VDZ. N47C responds with the LDA 2040 approach.
- 2041 7R has N9247C switch to his frequency 119.3. N47C comes up on 119.3.
- 2116 7R asks N47C if he has the current weather for VDZ. The pilot responds with "negative." 7R issues the VDZ 2056Z weather observation. There are no NOTAMs for VDZ and none are issued by 7R.
- 2117 7R clears N9247C for the LDA DME Hotel approach to VDZ Airport.
- 2118 N9247C advises he is leaving ten thousand for eight.
- 2119 N9247C states he is having trouble with his engine, but transmission is blocked by other aircraft on frequency.
- 2120 N47C's airspeed drops from 100KTS to 70KTS and continues to slow out of 9,000 feet and descending.
- 2121 At 8,000 feet and 40KTS, N47C declares an emergency. There is a problem with his engine, possibly iced up. The pilot is going to try to descend below the deck and land on a beach.
- 2123 7R receives the last radar hit on N9247C just east of Perry Island. When radar is lost, aircraft is out of 6,500 feet and 40KTS before it goes into "CST" track. 7R advises the pilot radar contact is lost and pilot responds with "copy." This is the last transmission 7R has with the aircraft.
- 7R requests CFS922 to relay to N9247C on 119.3 and 121.5. 2124
- CFS922 passes along the information to N47C. The aircraft is out of 5,500 and 2125 trying to get below the deck, they hadn't broken out, yet. 7R continues to use CFS922 for relay.