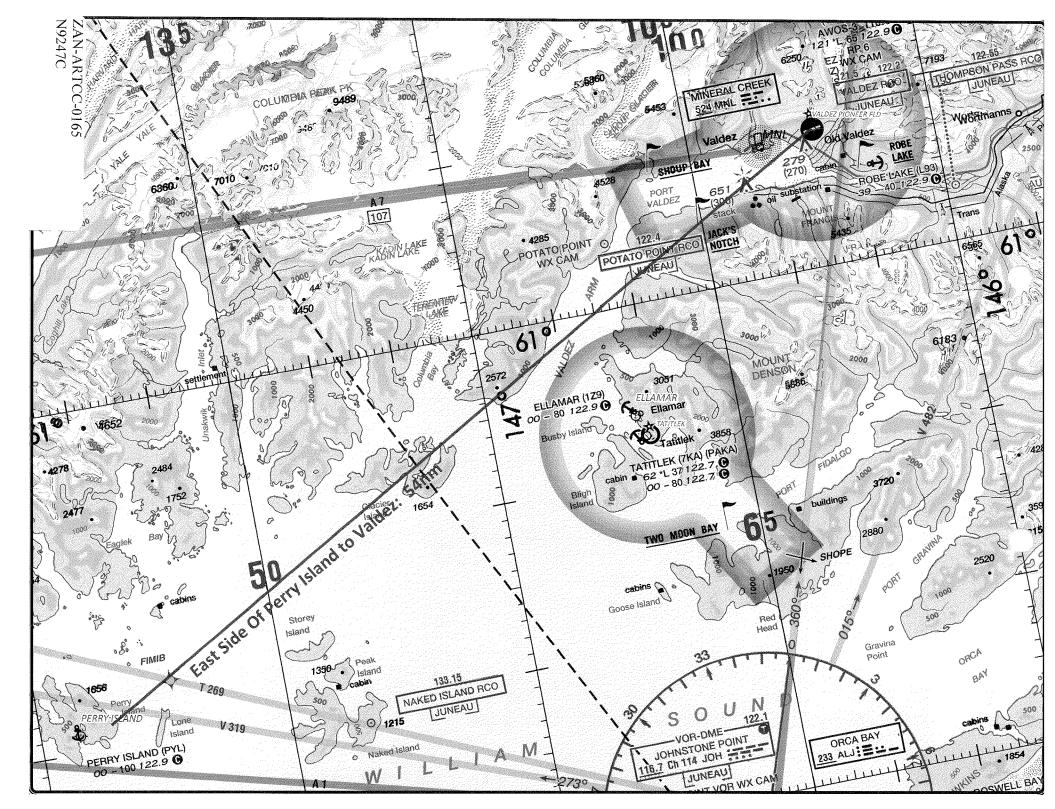

#### ALL TIMES BELOW ARE COORDINATED UNIVERSAL TIME UNLESS OTHERWISE SPECIFIED

2025 All calls ZAN Sector 7 to coordinate manual transfer of N9247C on a heading of 120.

- 2027 N9247C checks in with ZAN Sector 7 at 9,000 feet, then requests 10,000 feet. 7R coordinates and is approved by A11 to climb N47C to 10,000 feet.
- 2028 7R inquires on N9247C's ride and advises the pilot of turbulence reported earlier by a B737. N47C has no ride complaints.
- 2036 7R gives N9247C direct PEPPI.
- 7R inquires N9247C on his requested approach at VDZ. N47C responds with the LDA 2040 approach.
- 2041 7R has N9247C switch to his frequency 119.3. N47C comes up on 119.3.
- 2116 7R asks N47C if he has the current weather for VDZ. The pilot responds with "negative." 7R issues the VDZ 2056Z weather observation. There are no NOTAMs for VDZ and none are issued by 7R.
- 2117 7R clears N9247C for the LDA DME Hotel approach to VDZ Airport.
- 2118 N9247C advises he is leaving ten thousand for eight.
- 2119 N9247C states he is having trouble with his engine, but transmission is blocked by other aircraft on frequency.
- 2120 N47C's airspeed drops from 100KTS to 70KTS and continues to slow out of 9,000 feet and descending.
- 2121 At 8,000 feet and 40KTS, N47C declares an emergency. There is a problem with his engine, possibly iced up. The pilot is going to try to descend below the deck and land on a beach.
- 2123 7R receives the last radar hit on N9247C just east of Perry Island. When radar is lost, aircraft is out of 6,500 feet and 40KTS before it goes into "CST" track. 7R advises the pilot radar contact is lost and pilot responds with "copy." This is the last transmission 7R has with the aircraft.
- 7R requests CFS922 to relay to N9247C on 119.3 and 121.5. 2124
- CFS922 passes along the information to N47C. The aircraft is out of 5,500 and 2125 trying to get below the deck, they hadn't broken out, yet. 7R continues to use CFS922 for relay.

their 4 o'clock and 40 miles.

2128 YUKLA02 is negative for code 2221 on their radar.

2130 CFS922 picks up an ELT on 121.5. 7R calls JNU FSS to advise of the emergency aircraft inbound to VDZ. 7R also inquires about a VFR target 45 miles west of JOH VOR at 9,000 feet that appears to be heading to VDZ. JNU FSS is unaware of who that is. 7R also tries to call for the VFR target in the blind with no response.