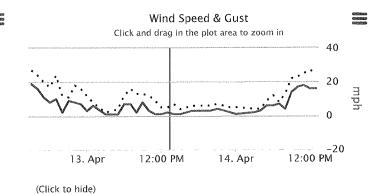

|                        | DEPARTMENT OF TRANSPORTATION REPORT DATE REPORT NO.                                                |                                           |                  |                                    |                                         |                                           |                                         |                                          |                                |  |  |  |
|------------------------|----------------------------------------------------------------------------------------------------|-------------------------------------------|------------------|------------------------------------|-----------------------------------------|-------------------------------------------|-----------------------------------------|------------------------------------------|--------------------------------|--|--|--|
|                        | FEDERAL AV                                                                                         | IATION ADM                                | INISTRATION      |                                    | May 14, 2015 ZAN-ARTCC-0165             |                                           |                                         |                                          |                                |  |  |  |
|                        | <b>REPORT OF</b> A                                                                                 | IPCRAI                                    | т ассп           | OFNT                               | NAME OF RE                              | PORTING FACILI                            |                                         |                                          |                                |  |  |  |
|                        |                                                                                                    |                                           |                  |                                    |                                         |                                           | Anchorage ARTCC (ZAN)                   |                                          |                                |  |  |  |
| 1. A                   | · · · · · · · · · · · · · · · · · · ·                                                              |                                           |                  |                                    |                                         | 3. LOCATION<br>White                      | OF ACCIDENT<br>tier, AK; 18 Mile        | (MANDATORY)<br>es East of Whitter,       | Alaska                         |  |  |  |
|                        | N9247C, C180                                                                                       |                                           | Apri             | 1 14, 2015; 212                    | 5 UTC                                   |                                           | ONGITUDE (OI<br>N60 42 43.0000          | PTIONAL)<br>W147 50 22.000               | 0                              |  |  |  |
| 4. N/                  | ATURE OF ACCIDENT                                                                                  |                                           |                  | ******                             |                                         |                                           | 5. TYPE OF FI                           | LIGHT                                    |                                |  |  |  |
|                        |                                                                                                    | Crashed un                                | der unknown circ | cumstances                         |                                         |                                           |                                         | IFR Flight Plan                          |                                |  |  |  |
|                        | NAME                                                                                               | ITION                                     |                  | DRESS<br>ND STATE)                 | UNINJURED                               | INJURED                                   | FATALITY                                | UNKNOWN                                  |                                |  |  |  |
| EW                     | Dale Carlson                                                                                       | Р                                         | ilot             | Wasi                               | illa, AK                                |                                           |                                         | x                                        | ·····                          |  |  |  |
| FLIGHT CREW            |                                                                                                    |                                           |                  |                                    |                                         |                                           |                                         |                                          |                                |  |  |  |
| IGH                    |                                                                                                    |                                           |                  |                                    |                                         |                                           |                                         |                                          |                                |  |  |  |
|                        |                                                                                                    |                                           | *****            |                                    |                                         |                                           |                                         |                                          |                                |  |  |  |
| 6.                     |                                                                                                    |                                           |                  |                                    |                                         |                                           |                                         |                                          |                                |  |  |  |
|                        |                                                                                                    |                                           |                  |                                    |                                         |                                           | <u></u>                                 |                                          |                                |  |  |  |
| 7. P                   | 7. PASSENGER DATA     NUMBER     NUMBER     NUMBER     NUMBER       ABOARD     0     0     0     0 |                                           |                  |                                    |                                         |                                           |                                         |                                          |                                |  |  |  |
|                        | 8. AIRCRAFT DAMAGE<br>Destroyed 9. PROPERTY DAMAGE<br>None                                         |                                           |                  |                                    |                                         |                                           |                                         |                                          |                                |  |  |  |
|                        | 10. OPERATING STATUS OF NAVIGATIONAL AIDS/LIGHTS/COMMUNICATIONS<br>Normal                          |                                           |                  |                                    |                                         |                                           |                                         |                                          |                                |  |  |  |
| WEATHER DATA           | REPORT JUST PRIOR T<br>PORTAGE GLACIER M<br>seven zero, visibility on<br>five four                 | METAR - 2053 U<br>e-quarter statute       | miles, heavy sno | wind one two 2<br>w, fog, indefini | tero at one two, g<br>te ceiling five h | gusts two six knots<br>undred, temperatur | s, wind variable t<br>re zero, dew poir | petween zero nine<br>ht minus two, altim | zero and one<br>leter two nine |  |  |  |
|                        | FIRST REPORT SUBSE<br>PORTAGE GLACIER N<br>snow, fog, indefinite ceil                              | METAR - 2153 U                            | JTC: automated,  |                                    |                                         |                                           |                                         | ie-quarter statute n                     | niles, heavy                   |  |  |  |
| ED                     | NA                                                                                                 | ME                                        |                  | FACILITY                           | OPERATING POSITION                      |                                           | E                                       | CHECK IF<br>YEWITNESS                    |                                |  |  |  |
| ATO PERSONNEL INVOLVED | Doug Raynor *(CR)                                                                                  |                                           | Z                | AN ARTCC                           |                                         | 7                                         | R                                       |                                          |                                |  |  |  |
| Z                      | Nathan Chiu (NC)                                                                                   |                                           | Z                | AN ARTCC                           | 7 A                                     |                                           | A                                       |                                          |                                |  |  |  |
| Ē                      | Thomas Lewis (TL)                                                                                  |                                           | Z                | AN ARTCC                           |                                         | E2 1                                      | FM                                      |                                          | w                              |  |  |  |
| NO                     |                                                                                                    |                                           |                  |                                    |                                         |                                           |                                         |                                          |                                |  |  |  |
| ERS                    |                                                                                                    |                                           |                  |                                    |                                         |                                           |                                         |                                          |                                |  |  |  |
| 10                     |                                                                                                    |                                           |                  |                                    |                                         |                                           |                                         |                                          | ·····                          |  |  |  |
|                        |                                                                                                    | in an |                  |                                    |                                         | ······                                    |                                         |                                          |                                |  |  |  |
| 12                     | *OPERATING INITIAL                                                                                 | S                                         |                  |                                    |                                         |                                           | · · · · · · · · · · · · · · · · · · ·   |                                          |                                |  |  |  |
| ł.                     | SIGNATURE OF FACILITY<br>D. Swanson                                                                |                                           |                  |                                    |                                         |                                           |                                         |                                          |                                |  |  |  |
|                        | Form 8020-6 (12-14) Supersedes P                                                                   | revious Edition                           |                  | Electronic Version                 | n                                       |                                           |                                         |                                          |                                |  |  |  |
|                        | 17500 01/5                                                                                         |                                           |                  |                                    |                                         |                                           |                                         |                                          |                                |  |  |  |

#### ALL TIMES BELOW ARE COORDINATED UNIVERSAL TIME UNLESS OTHERWISE SPECIFIED

2025 All calls ZAN Sector 7 to coordinate manual transfer of N9247C on a heading of 120.

- 2027 N9247C checks in with ZAN Sector 7 at 9,000 feet, then requests 10,000 feet. 7R coordinates and is approved by A11 to climb N47C to 10,000 feet.
- 2028 7R inquires on N9247C's ride and advises the pilot of turbulence reported earlier by a B737. N47C has no ride complaints.
- 2036 7R gives N9247C direct PEPPI.
- 7R inquires N9247C on his requested approach at VDZ. N47C responds with the LDA 2040 approach.
- 2041 7R has N9247C switch to his frequency 119.3. N47C comes up on 119.3.
- 2116 7R asks N47C if he has the current weather for VDZ. The pilot responds with "negative." 7R issues the VDZ 2056Z weather observation. There are no NOTAMs for VDZ and none are issued by 7R.
- 2117 7R clears N9247C for the LDA DME Hotel approach to VDZ Airport.
- 2118 N9247C advises he is leaving ten thousand for eight.
- 2119 N9247C states he is having trouble with his engine, but transmission is blocked by other aircraft on frequency.
- 2120 N47C's airspeed drops from 100KTS to 70KTS and continues to slow out of 9,000 feet and descending.
- 2121 At 8,000 feet and 40KTS, N47C declares an emergency. There is a problem with his engine, possibly iced up. The pilot is going to try to descend below the deck and land on a beach.
- 2123 7R receives the last radar hit on N9247C just east of Perry Island. When radar is lost, aircraft is out of 6,500 feet and 40KTS before it goes into "CST" track. 7R advises the pilot radar contact is lost and pilot responds with "copy." This is the last transmission 7R has with the aircraft.
- 7R requests CFS922 to relay to N9247C on 119.3 and 121.5. 2124
- CFS922 passes along the information to N47C. The aircraft is out of 5,500 and 2125 trying to get below the deck, they hadn't broken out, yet. 7R continues to use CFS922 for relay.