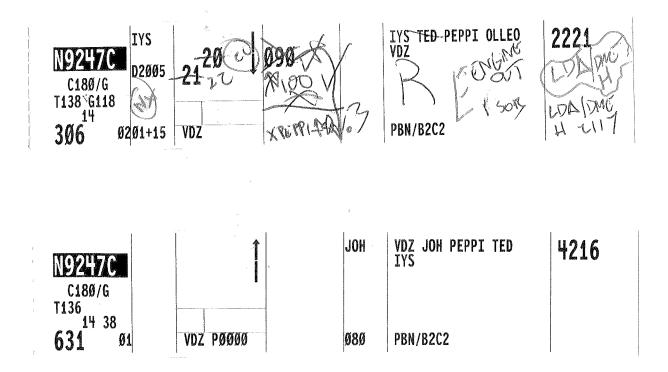

#### ALL TIMES BELOW ARE COORDINATED UNIVERSAL TIME UNLESS OTHERWISE SPECIFIED

2025 All calls ZAN Sector 7 to coordinate manual transfer of N9247C on a heading of 120.

- 2027 N9247C checks in with ZAN Sector 7 at 9,000 feet, then requests 10,000 feet. 7R coordinates and is approved by A11 to climb N47C to 10,000 feet.
- 2028 7R inquires on N9247C's ride and advises the pilot of turbulence reported earlier by a B737. N47C has no ride complaints.
- 2036 7R gives N9247C direct PEPPI.
- 7R inquires N9247C on his requested approach at VDZ. N47C responds with the LDA 2040 approach.
- 2041 7R has N9247C switch to his frequency 119.3. N47C comes up on 119.3.
- 2116 7R asks N47C if he has the current weather for VDZ. The pilot responds with "negative." 7R issues the VDZ 2056Z weather observation. There are no NOTAMs for VDZ and none are issued by 7R.
- 2117 7R clears N9247C for the LDA DME Hotel approach to VDZ Airport.
- 2118 N9247C advises he is leaving ten thousand for eight.
- 2119 N9247C states he is having trouble with his engine, but transmission is blocked by other aircraft on frequency.
- 2120 N47C's airspeed drops from 100KTS to 70KTS and continues to slow out of 9,000 feet and descending.
- 2121 At 8,000 feet and 40KTS, N47C declares an emergency. There is a problem with his engine, possibly iced up. The pilot is going to try to descend below the deck and land on a beach.
- 2123 7R receives the last radar hit on N9247C just east of Perry Island. When radar is lost, aircraft is out of 6,500 feet and 40KTS before it goes into "CST" track. 7R advises the pilot radar contact is lost and pilot responds with "copy." This is the last transmission 7R has with the aircraft.
- 7R requests CFS922 to relay to N9247C on 119.3 and 121.5. 2124
- CFS922 passes along the information to N47C. The aircraft is out of 5,500 and 2125 trying to get below the deck, they hadn't broken out, yet. 7R continues to use CFS922 for relay.

2126 7R requests YUKLA02, H/E3, to try and capture on their radar a code of 2221 at

|         | DEPARTMENT OF TRANSPORTATION    | REPORT DATE                |  |  |
|---------|---------------------------------|----------------------------|--|--|
| 0       | FEDERAL AVIATION ADMINISTRATION | May 14, 2015               |  |  |
|         | REPORT OF AIRCRAFT ACCIDENT     | NAME OF REPORTING FACILITY |  |  |
|         | (Continuation Sheet)            | Anchorage                  |  |  |
| 14. CHR | ONOLOGICAL SUMMARY OF FLIGHT    |                            |  |  |

their 4 o'clock and 40 miles.

2128 YUKLA02 is negative for code 2221 on their radar.

2130 CFS922 picks up an ELT on 121.5. 7R calls JNU FSS to advise of the emergency aircraft inbound to VDZ. 7R also inquires about a VFR target 45 miles west of JOH VOR at 9,000 feet that appears to be heading to VDZ. JNU FSS is unaware of who that is. 7R also tries to call for the VFR target in the blind with no response.