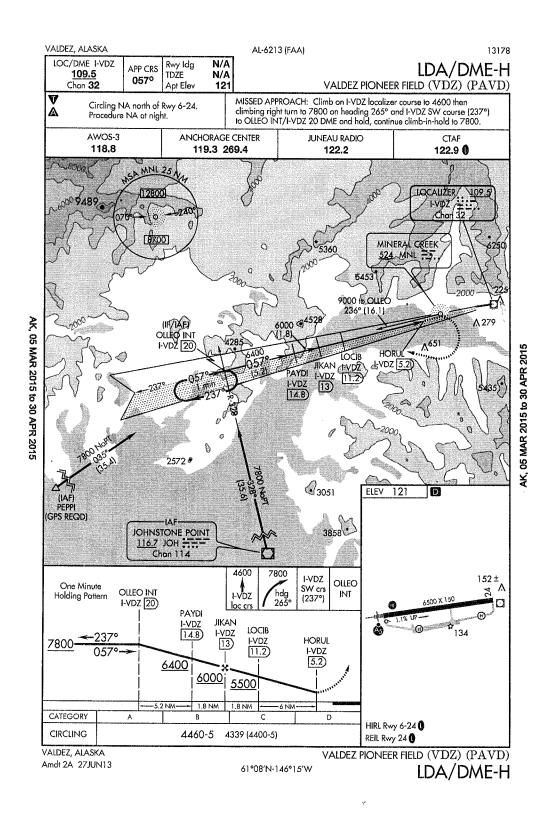

#### ALL TIMES BELOW ARE COORDINATED UNIVERSAL TIME UNLESS OTHERWISE SPECIFIED

2025 All calls ZAN Sector 7 to coordinate manual transfer of N9247C on a heading of 120.

- 2027 N9247C checks in with ZAN Sector 7 at 9,000 feet, then requests 10,000 feet. 7R coordinates and is approved by A11 to climb N47C to 10,000 feet.
- 2028 7R inquires on N9247C's ride and advises the pilot of turbulence reported earlier by a B737. N47C has no ride complaints.
- 2036 7R gives N9247C direct PEPPI.
- 7R inquires N9247C on his requested approach at VDZ. N47C responds with the LDA 2040 approach.
- 2041 7R has N9247C switch to his frequency 119.3. N47C comes up on 119.3.
- 2116 7R asks N47C if he has the current weather for VDZ. The pilot responds with "negative." 7R issues the VDZ 2056Z weather observation. There are no NOTAMs for VDZ and none are issued by 7R.
- 2117 7R clears N9247C for the LDA DME Hotel approach to VDZ Airport.
- 2118 N9247C advises he is leaving ten thousand for eight.
- 2119 N9247C states he is having trouble with his engine, but transmission is blocked by other aircraft on frequency.
- 2120 N47C's airspeed drops from 100KTS to 70KTS and continues to slow out of 9,000 feet and descending.
- 2121 At 8,000 feet and 40KTS, N47C declares an emergency. There is a problem with his engine, possibly iced up. The pilot is going to try to descend below the deck and land on a beach.
- 2123 7R receives the last radar hit on N9247C just east of Perry Island. When radar is lost, aircraft is out of 6,500 feet and 40KTS before it goes into "CST" track. 7R advises the pilot radar contact is lost and pilot responds with "copy." This is the last transmission 7R has with the aircraft.
- 7R requests CFS922 to relay to N9247C on 119.3 and 121.5. 2124
- CFS922 passes along the information to N47C. The aircraft is out of 5,500 and 2125 trying to get below the deck, they hadn't broken out, yet. 7R continues to use CFS922 for relay.

their 4 o'clock and 40 miles.

2128 YUKLA02 is negative for code 2221 on their radar.

2130 CFS922 picks up an ELT on 121.5. 7R calls JNU FSS to advise of the emergency aircraft inbound to VDZ. 7R also inquires about a VFR target 45 miles west of JOH VOR at 9,000 feet that appears to be heading to VDZ. JNU FSS is unaware of who that is. 7R also tries to call for the VFR target in the blind with no response.

2131 7R requests CFS922 to broadcast again on 121.5 to see if pilot will respond.

2132 A moment later, CFS922 responds with "no joy and ELT went away as well."

2134 CFS922 tries to call N47C on 121.5 and still no joy.