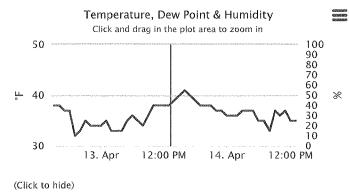

|                        | DEPARTMENT OF TRANSPORTATION REPORT DATE REPORT NO.                                                |                                           |                  |                                    |                                         |                                           |                                         |                                          |                                |  |  |  |
|------------------------|----------------------------------------------------------------------------------------------------|-------------------------------------------|------------------|------------------------------------|-----------------------------------------|-------------------------------------------|-----------------------------------------|------------------------------------------|--------------------------------|--|--|--|
|                        | FEDERAL AV                                                                                         | IATION ADM                                | INISTRATION      |                                    | May 14, 2015 ZAN-ARTCC-0165             |                                           |                                         |                                          |                                |  |  |  |
|                        | <b>REPORT OF</b> A                                                                                 | IPCRAI                                    | т ассп           | OFNT                               | NAME OF RE                              | PORTING FACILI                            |                                         |                                          |                                |  |  |  |
|                        |                                                                                                    |                                           |                  |                                    |                                         |                                           | Anchorage ARTCC (ZAN)                   |                                          |                                |  |  |  |
| 1. A                   | · · · · · · · · · · · · · · · · · · ·                                                              |                                           |                  |                                    |                                         | 3. LOCATION<br>White                      | OF ACCIDENT<br>tier, AK; 18 Mile        | (MANDATORY)<br>es East of Whitter,       | Alaska                         |  |  |  |
|                        | N9247C, C180                                                                                       |                                           | Apri             | 1 14, 2015; 212                    | 5 UTC                                   |                                           | ONGITUDE (OI<br>N60 42 43.0000          | PTIONAL)<br>W147 50 22.000               | 0                              |  |  |  |
| 4. N/                  | ATURE OF ACCIDENT                                                                                  |                                           |                  | ******                             |                                         |                                           | 5. TYPE OF FI                           | LIGHT                                    |                                |  |  |  |
|                        |                                                                                                    | Crashed un                                | der unknown circ | cumstances                         |                                         |                                           |                                         | IFR Flight Plan                          |                                |  |  |  |
|                        | NAME                                                                                               | ITION                                     |                  | DRESS<br>ND STATE)                 | UNINJURED                               | INJURED                                   | FATALITY                                | UNKNOWN                                  |                                |  |  |  |
| EW                     | Dale Carlson                                                                                       | Р                                         | ilot             | Wasi                               | illa, AK                                |                                           |                                         | x                                        | ·····                          |  |  |  |
| FLIGHT CREW            |                                                                                                    |                                           |                  |                                    |                                         |                                           |                                         |                                          |                                |  |  |  |
| IGH                    |                                                                                                    |                                           |                  |                                    |                                         |                                           |                                         |                                          |                                |  |  |  |
|                        |                                                                                                    |                                           | *****            |                                    |                                         |                                           |                                         |                                          |                                |  |  |  |
| 6.                     |                                                                                                    |                                           |                  |                                    |                                         |                                           |                                         |                                          |                                |  |  |  |
|                        |                                                                                                    |                                           |                  |                                    |                                         |                                           | <u></u>                                 |                                          |                                |  |  |  |
| 7. P                   | 7. PASSENGER DATA     NUMBER     NUMBER     NUMBER     NUMBER       ABOARD     0     0     0     0 |                                           |                  |                                    |                                         |                                           |                                         |                                          |                                |  |  |  |
|                        | 8. AIRCRAFT DAMAGE<br>Destroyed 9. PROPERTY DAMAGE<br>None                                         |                                           |                  |                                    |                                         |                                           |                                         |                                          |                                |  |  |  |
|                        | 10. OPERATING STATUS OF NAVIGATIONAL AIDS/LIGHTS/COMMUNICATIONS<br>Normal                          |                                           |                  |                                    |                                         |                                           |                                         |                                          |                                |  |  |  |
| WEATHER DATA           | REPORT JUST PRIOR T<br>PORTAGE GLACIER M<br>seven zero, visibility on<br>five four                 | METAR - 2053 U<br>e-quarter statute       | miles, heavy sno | wind one two 2<br>w, fog, indefini | tero at one two, g<br>te ceiling five h | gusts two six knots<br>undred, temperatur | s, wind variable t<br>re zero, dew poir | petween zero nine<br>ht minus two, altim | zero and one<br>leter two nine |  |  |  |
|                        | FIRST REPORT SUBSE<br>PORTAGE GLACIER N<br>snow, fog, indefinite ceil                              | METAR - 2153 U                            | JTC: automated,  |                                    |                                         |                                           |                                         | ie-quarter statute n                     | niles, heavy                   |  |  |  |
| ED                     | NA                                                                                                 | ME                                        |                  | FACILITY                           | OPERATING POSITION                      |                                           | E                                       | CHECK IF<br>YEWITNESS                    |                                |  |  |  |
| ATO PERSONNEL INVOLVED | Doug Raynor *(CR)                                                                                  |                                           | Z                | AN ARTCC                           |                                         | 7                                         | R                                       |                                          |                                |  |  |  |
| Z                      | Nathan Chiu (NC)                                                                                   |                                           | Z                | AN ARTCC                           | 7 A                                     |                                           | A                                       |                                          |                                |  |  |  |
| Ē                      | Thomas Lewis (TL)                                                                                  |                                           | Z                | AN ARTCC                           |                                         | E2 1                                      | FM                                      |                                          | w                              |  |  |  |
| NO                     |                                                                                                    |                                           |                  |                                    |                                         |                                           |                                         |                                          |                                |  |  |  |
| ERS                    |                                                                                                    |                                           |                  |                                    |                                         |                                           |                                         |                                          |                                |  |  |  |
| 10                     |                                                                                                    |                                           |                  |                                    |                                         |                                           |                                         |                                          | ·····                          |  |  |  |
|                        |                                                                                                    | in an |                  |                                    |                                         | ······                                    |                                         |                                          |                                |  |  |  |
| 12                     | *OPERATING INITIAL                                                                                 | S                                         |                  |                                    |                                         |                                           | · · · · · · · · · · · · · · · · · · ·   |                                          |                                |  |  |  |
| ł.                     | SIGNATURE OF FACILITY<br>D. Swanson                                                                |                                           |                  |                                    |                                         |                                           |                                         |                                          |                                |  |  |  |
|                        | Form 8020-6 (12-14) Supersedes P                                                                   | revious Edition                           |                  | Electronic Version                 | n                                       |                                           |                                         |                                          |                                |  |  |  |
|                        | 17500 01/5                                                                                         |                                           |                  |                                    |                                         |                                           |                                         |                                          |                                |  |  |  |

#### ALL TIMES BELOW ARE COORDINATED UNIVERSAL TIME UNLESS OTHERWISE SPECIFIED

2025 All calls ZAN Sector 7 to coordinate manual transfer of N9247C on a heading of 120.

- 2027 N9247C checks in with ZAN Sector 7 at 9,000 feet, then requests 10,000 feet. 7R coordinates and is approved by A11 to climb N47C to 10,000 feet.
- 2028 7R inquires on N9247C's ride and advises the pilot of turbulence reported earlier by a B737. N47C has no ride complaints.
- 2036 7R gives N9247C direct PEPPI.
- 7R inquires N9247C on his requested approach at VDZ. N47C responds with the LDA 2040 approach.
- 2041 7R has N9247C switch to his frequency 119.3. N47C comes up on 119.3.
- 2116 7R asks N47C if he has the current weather for VDZ. The pilot responds with "negative." 7R issues the VDZ 2056Z weather observation. There are no NOTAMs for VDZ and none are issued by 7R.
- 2117 7R clears N9247C for the LDA DME Hotel approach to VDZ Airport.
- 2118 N9247C advises he is leaving ten thousand for eight.
- 2119 N9247C states he is having trouble with his engine, but transmission is blocked by other aircraft on frequency.
- 2120 N47C's airspeed drops from 100KTS to 70KTS and continues to slow out of 9,000 feet and descending.
- 2121 At 8,000 feet and 40KTS, N47C declares an emergency. There is a problem with his engine, possibly iced up. The pilot is going to try to descend below the deck and land on a beach.
- 2123 7R receives the last radar hit on N9247C just east of Perry Island. When radar is lost, aircraft is out of 6,500 feet and 40KTS before it goes into "CST" track. 7R advises the pilot radar contact is lost and pilot responds with "copy." This is the last transmission 7R has with the aircraft.
- 7R requests CFS922 to relay to N9247C on 119.3 and 121.5. 2124
- CFS922 passes along the information to N47C. The aircraft is out of 5,500 and 2125 trying to get below the deck, they hadn't broken out, yet. 7R continues to use CFS922 for relay.