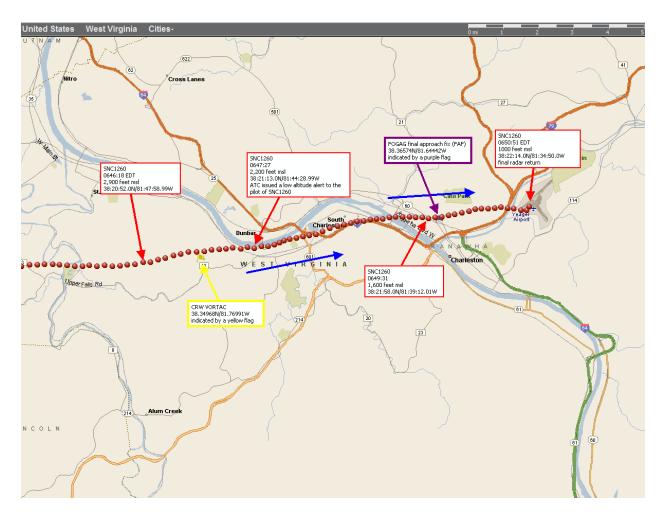

## AIR TRAFFIC CONTROL

DCA17FA109

Figure 1 – Radar flight track of SNC1260 on May 5, 2017. Radar returns are indicated by red dots. The direction of flight is indicated by blue arrows. The CRW VORTAC location is indicated by yellow flag. The FOGAG final approach fix is indicated by a purple flag.