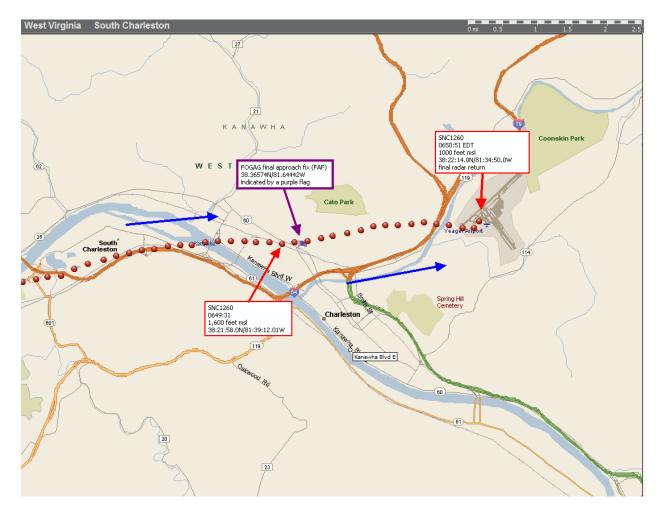

Figure 2 – Radar flight track of the final portion of flight of SNC1260 on May 5, 2017. Radar returns are indicated by red dots. Direction of flight is indicated by blue arrows. The FOGAG final approach fix is indicated by a purple flag.