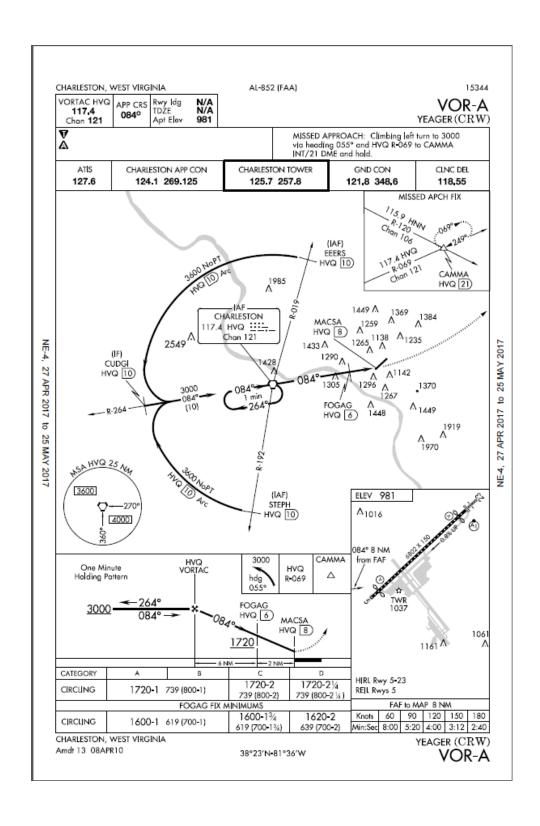

## Factual Report – Attachment 1 Figures and Illustrations

## AIR TRAFFIC CONTROL

DCA17FA109



Figure 1 – Radar flight track of SNC1260 on May 5, 2017. Radar returns are indicated by red dots. The direction of flight is indicated by blue arrows. The CRW VORTAC location is indicated by yellow flag. The FOGAG final approach fix is indicated by a purple flag.



Figure 2 – Radar flight track of the final portion of flight of SNC1260 on May 5, 2017. Radar returns are indicated by red dots. Direction of flight is indicated by blue arrows. The FOGAG final approach fix is indicated by a purple flag.



Figure 3 – The VOR-A approach procedure to CRW