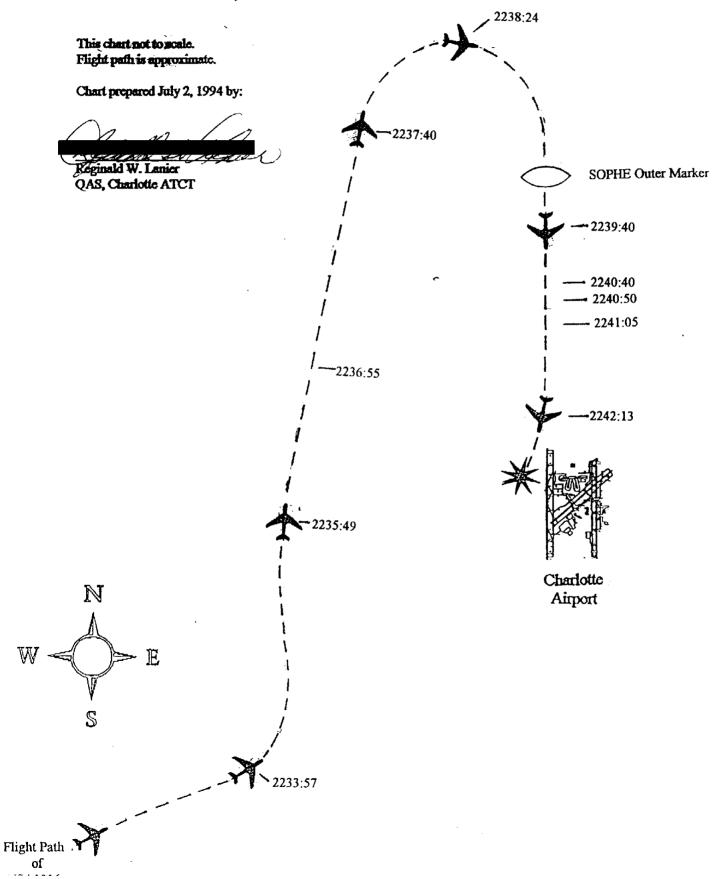

### INDEX

| TAB | 1  | Index                                                      |
|-----|----|------------------------------------------------------------|
| TAB | 2  | Aircraft Accident Preliminary Notice, FAA Form 8020-9      |
| TAB | 3  | Report of Aircraft Accident, FAA Forms 8020-6 and 8020-6-1 |
| TAB | 4  | Flight Path Chart                                          |
| TAB | 5  | Certified Indexes and Summary of Service Statement         |
| TAB | 6  | Daily Record of Facility Operation, FAA Form 7230-4        |
| TAB | 7  | Position Log, FAA Form 7230-10 Automated                   |
| TAB | 8  | Flight Progress Strip, FAA Form 7230-8                     |
| TAB | 9  | Transcriptions                                             |
| TAB | 10 | Facility Accident Notification Record, FAA Form 8020-3     |
| TAB | 11 | Personnel Statements                                       |
| TAB | 12 | Weather Report                                             |