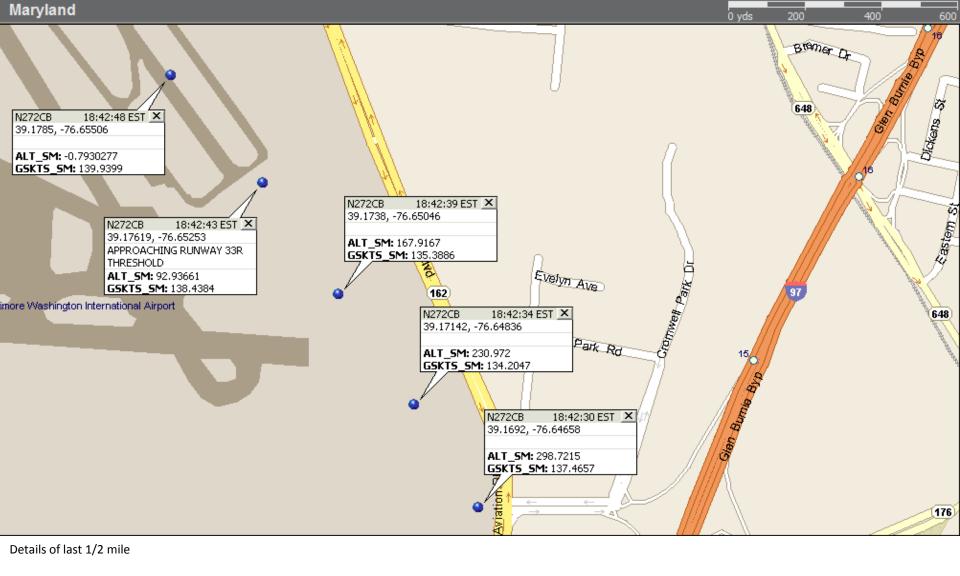

ERA12IA166
N272CB, a GULFSTREAM G-150
January 30, 2012
Runway Excursion, Runway 33R, BWI, Baltimore, Maryland

The white boxes contain information extracted from radar data obtained on N272CB:

- •Time (Eastern Standard Time-EST)
- •Latitude and longitude
- •Distance from runway 33R threshold
- •Altitude
- •Ground speed in knots

Overview of last 5 miles

ERA12IA166
N272CB, a GULFSTREAM G-150
January 30, 2012
Runway Excursion, Runway 33R, BWI, Baltimore, Maryland

Details of last 2 miles

ERA12IA166 N272CB, a GULFSTREAM G-150 January 30, 2012 Runway Excursion, Runway 33R, BWI, Baltimore, Maryland

ERA12IA166 N272CB, a GULFSTREAM G-150 January 30, 2012 Runway Excursion, Runway 33R, BWI, Baltimore, Maryland