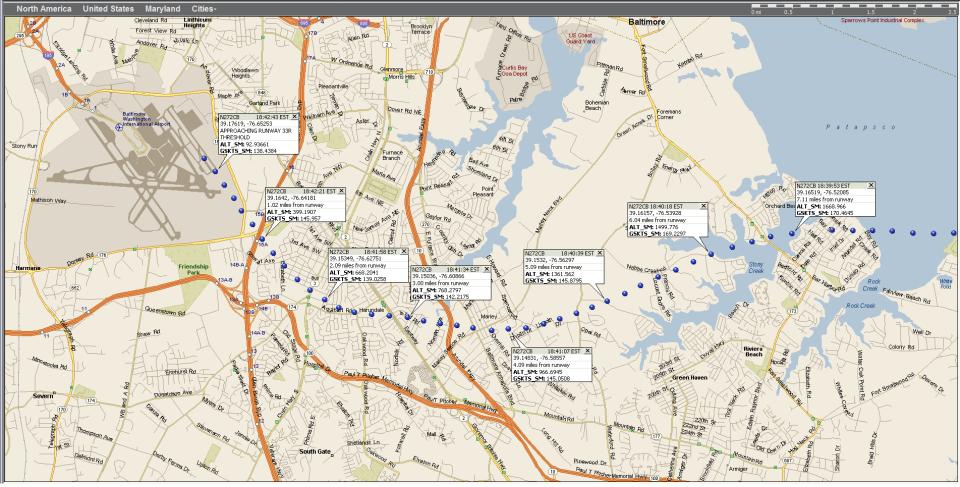

ERA12IA166
N272CB, a GULFSTREAM G-150
January 30, 2012
Runway Excursion, Runway 33R, BWI, Baltimore, Maryland

The white boxes contain information extracted from radar data obtained on N272CB:

- •Time (Eastern Standard Time-EST)
- •Latitude and longitude
- •Distance from runway 33R threshold
- •Altitude
- •Ground speed in knots

Overview of last 5 miles

ERA12IA166
N272CB, a GULFSTREAM G-150
January 30, 2012
Runway Excursion, Runway 33R, BWI, Baltimore, Maryland

Details of last 2 miles

ERA12IA166 N272CB, a GULFSTREAM G-150 January 30, 2012 Runway Excursion, Runway 33R, BWI, Baltimore, Maryland