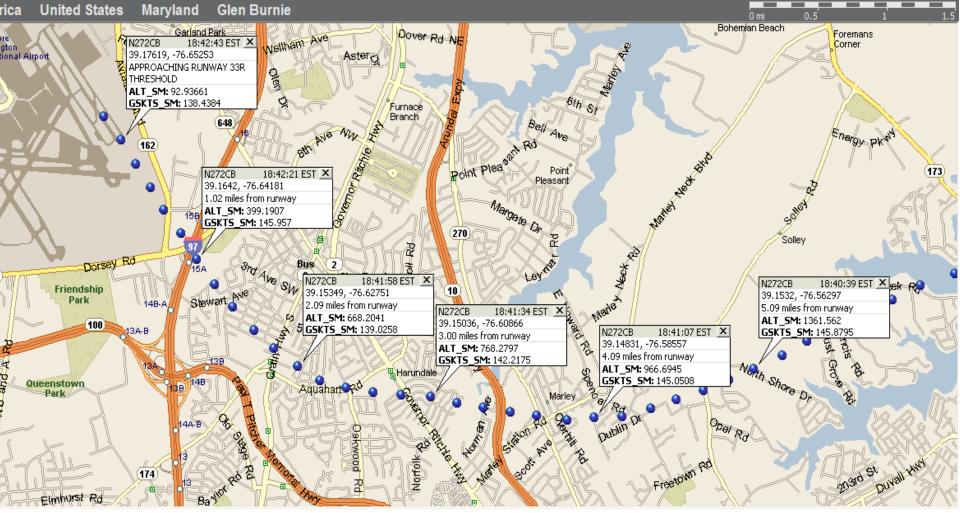

Overview of last 5 miles

ERA12IA166
N272CB, a GULFSTREAM G-150
January 30, 2012
Runway Excursion, Runway 33R, BWI, Baltimore, Maryland

Details of last 2 miles

ERA12IA166 N272CB, a GULFSTREAM G-150 January 30, 2012 Runway Excursion, Runway 33R, BWI, Baltimore, Maryland