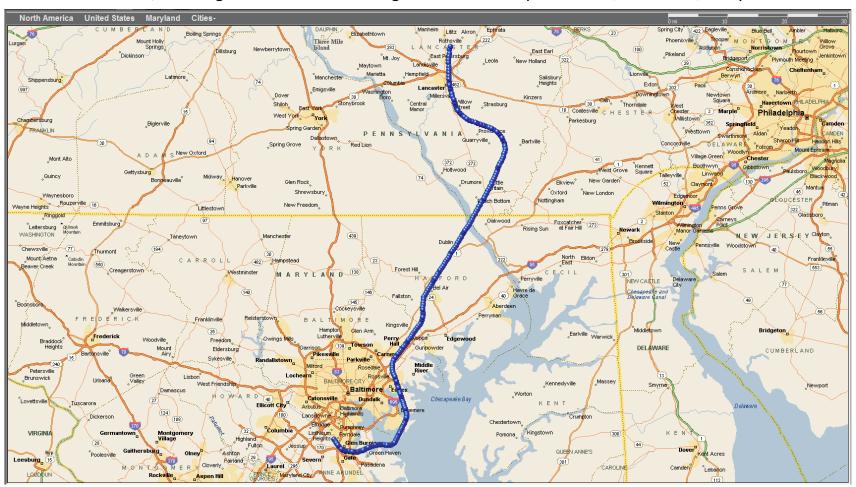

## N272CB, a GULFSTREAM G-150

January 30, 2012

Runway Excursion, Runway 33R

Baltimore/Washington International Thurgood Marshall Airport - KBWI, Baltimore, Maryland

Overview Of Flight

Overview of last 7 miles