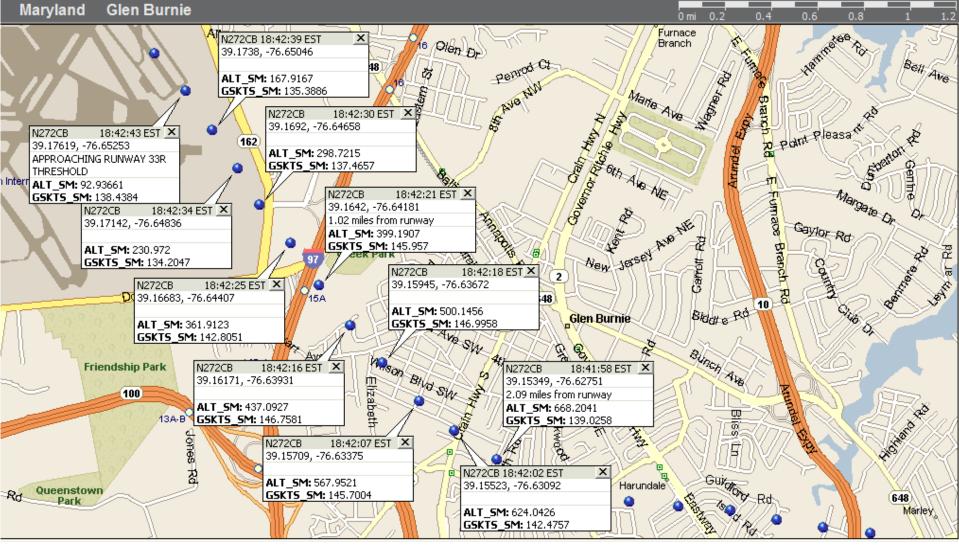

Overview of last 5 miles

ERA12IA166
N272CB, a GULFSTREAM G-150
January 30, 2012
Runway Excursion, Runway 33R, BWI, Baltimore, Maryland

Details of last 2 miles

ERA12IA166 N272CB, a GULFSTREAM G-150 January 30, 2012 Runway Excursion, Runway 33R, BWI, Baltimore, Maryland

ERA12IA166 N272CB, a GULFSTREAM G-150 January 30, 2012 Runway Excursion, Runway 33R, BWI, Baltimore, Maryland