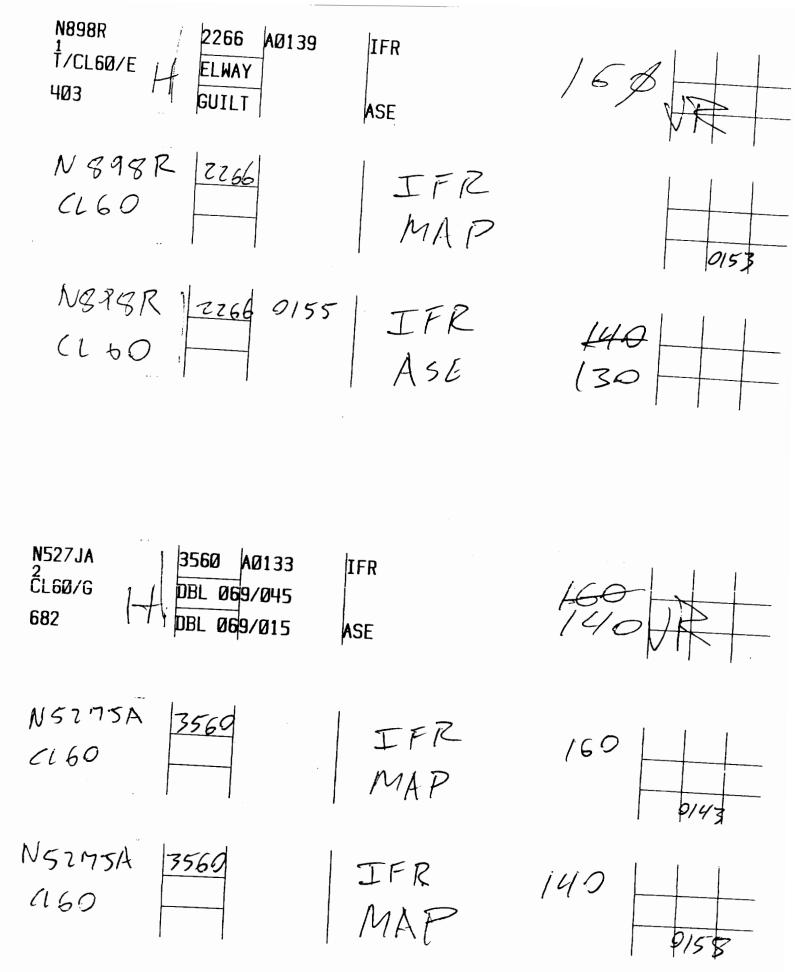

| NM1E                          | OG1                   |              |                      |     |
|                 | O <u>LST</u> F | 2=HELP             | 00 00                      | OO<br>ENU            | F4-MMS  | MENU           | NM1E (<br>F5=ALARM            | OG1<br>M F6=L         | OGOFF        |                      | Ε̈́ |
| 8-ADD           | O LST F        | 2=HELP<br>=PREV PA | 00 00<br>F3=LOG M          | 00<br>ENU 1<br>2=NEX | F4-MMS  | MENU<br>SFI    | NM1E (<br>F5=ALAR)<br>1=FIRST | OG1<br>4 F6=L<br>PAGE | OGOFF<br>SF1 | F7=RETRI<br>2=LAST P | E'  |

. •



APR 01 2001 14:19 FR Y2K-OK

TO 19709205762 P.03/04

45E-4TCT-029 N3036A

| N303GA |  |
|--------|--|
| 6LF3/1 |  |
| 825    |  |

| 5114  | BUR |
|-------|-----|
| 12135 |     |
| 40    | •   |