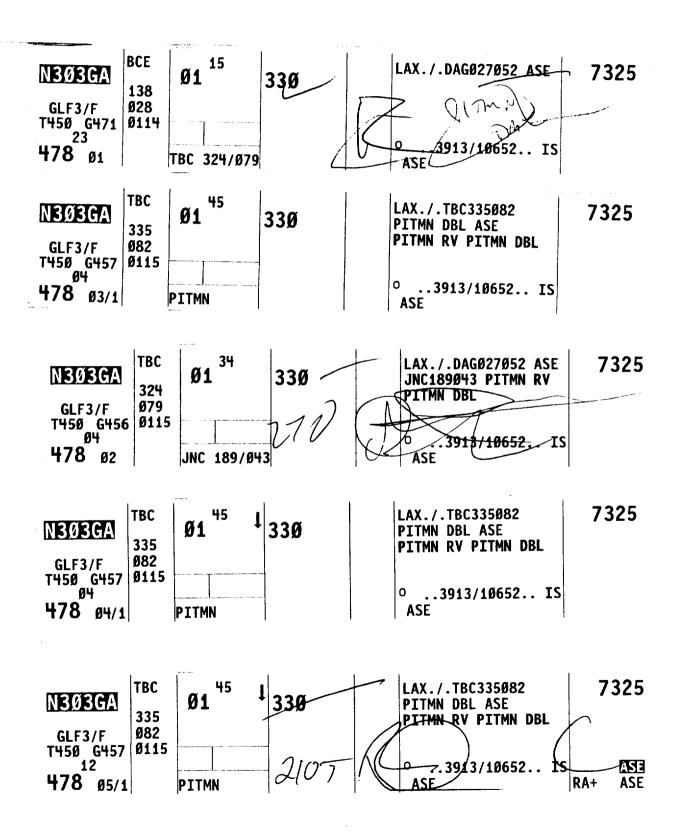

| D AC                  | TION         | PASSWOR              | RD. |
| 1 <b>-</b> GO T |                |                    | MM DD<br>00 00<br>F3=LOG M | 00                   |         |                | NM1E                          | OG1                   |              |                      |     |
|                 | O <u>LST</u> F | 2=HELP             | 00 00                      | OO<br>ENU            | F4-MMS  | MENU           | NM1E (<br>F5=ALARM            | OG1<br>M F6=L         | OGOFF        |                      | Ε̈́ |
| 8-ADD           | O LST F        | 2=HELP<br>=PREV PA | 00 00<br>F3=LOG M          | 00<br>ENU 1<br>2=NEX | F4-MMS  | MENU<br>SFI    | NM1E (<br>F5=ALAR)<br>1=FIRST | OG1<br>4 F6=L<br>PAGE | OGOFF<br>SF1 | F7=RETRI<br>2=LAST P | E'  |

. •



APR 01 2001 14:19 FR Y2K-OK

TO 19709205762 P.03/04

45E-4TCT-029 N3036A

| N303GA |  |
|--------|--|
| 6LF3/1 |  |
| 825    |  |

| 5114  | BUR |
|-------|-----|
| 12135 |     |
| 40    | •   |