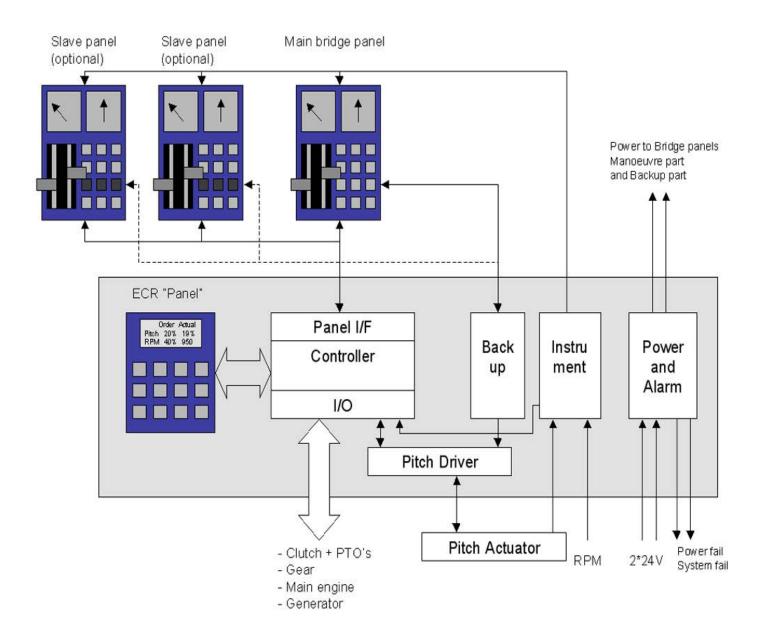

## Neptune Compact CPP Propulsion Control System



Neptune Compact offers an easy, accurate and cost-efficient solution for propulsion control.

When choosing a Neptune Compact system you will get:

- Easy to install-Easy to use standardised system.
- Control of pitch, RPM, main clutches and PTOs.
- Flexible system regarding manoeuvring stations, twin screw application, ECR panel i CPU cabinet door

Neptune Compact is a standardised and trustable system for CPP propulsion control. It has been installed in a variety of different vessels as: Fishing vessels, live fish carriers, container vessels, High Speed Crafts and other types of vessels that demands a standard, accurate and cost-efficient system.



## System overview



## Set-up/Configuration:

The configuration of the system can be done from a portable PC



Scana Mar-El AS · Storvegen 48 · N-3880 Dalen · Phone:+47 35 07 58 00 · Fax:+47 35 07 58 01 E-mail: mar-el@scana.no · Internet: www.mar-el.no / www.scana.no

Båtfoto: Harald M. Valderhaug