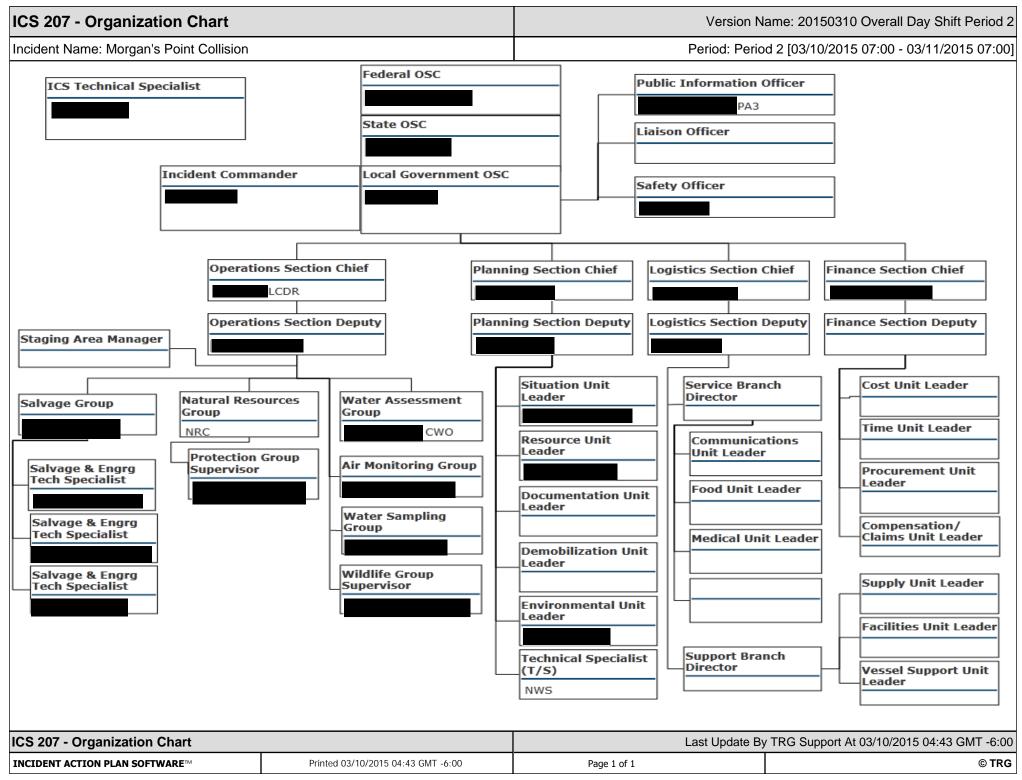

## **Key Decisions**

- Make up of UC Federal (USCG), State(TCEQ), Local (Harris County & Port of Houston, & RP (Mearsk)
- Name of Incident = Morgan's Point Collision
- Overall Response Organization Staffing
- OSC & Deputy OSC = GMS
  - PSC & Deputy PSC = GMS
  - LSC = GMS
  - $\circ$  FSC = GMS
  - Safety Officer = GMS
  - Public Information Officer = USCG/GMS
  - Liaison Officer = GMS
  - Environmental Unit Leader = GMS/State/USFW

Note: Section chiefs have full authority on filling positions however make sure that agencies are integrated into the organization.

- Command Post City of LaPorte EOC
- Joint Information Center TBD
- Operational Period & work hours 3/10/15 0700hrs. to 3/11/15 0700hrs
- All external releases of information should be approved by UC.
- Any issues around waterway management will be coordinated by USCG.