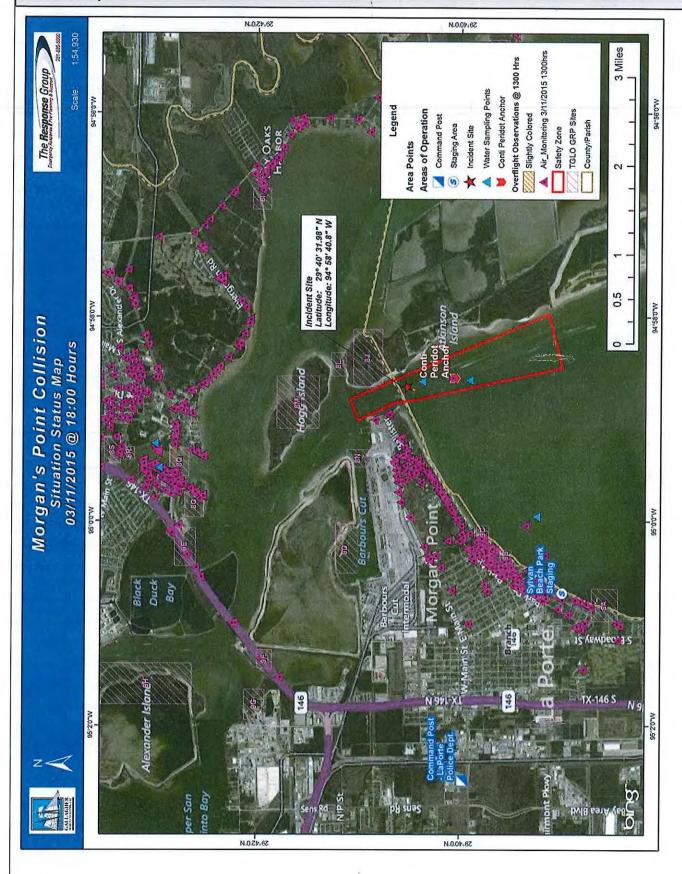

Map/Sketch Version Name: 20150309 Detailed Incident Overview Map

Incident Name: Morgan's Point Collision

Period: Period 2 [03/10/2015 07:00 - 03/11/2015 07:00]

# Incident Map/Sketch

20150309 Detailed Incident Overview Map

| Map/Sketch                     |                                    | Last Update By Gallagher Ma | rine At 03/09/2015 19:02 GMT -6:00 |
|--------------------------------|------------------------------------|-----------------------------|------------------------------------|
| INCIDENT ACTION PLAN SOFTWARE™ | Printed 03/10/2015 04:35 GMT -6:00 | Page 6 of 28                | © TRG                              |