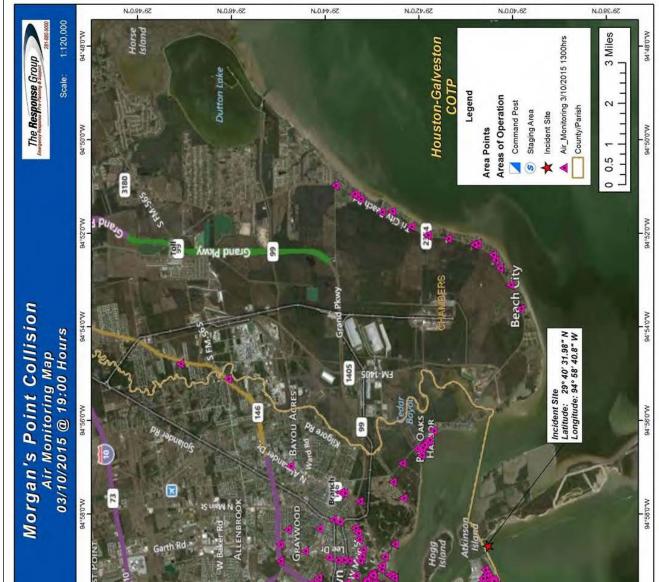

| Page 23 of 37           | © TRG                              |

Incident Name: Morgan's Point Collision Period: Period: Period 3 [03/11/2015 07:00 - 03/12/2015 07:00]

#### Special Site-Specific Safety Considerations

All responders will follow the Site Safety Plan (ICS 208). Follow safe work practices and wear appropriate PPE. To include but not limited to:

Community Monitoring:

Eye protection

Safety shoes

Reflective vests/high visibility clothing

Utilize hazard lights on vehicles

On Water Monitoring:

Hard hats

Eye protection

Safety shoes

USCG approved PFD in boats and where drowning risk exists

Fire Retardant Clothing

Respiratory protection when needed

Communication Device/(Cell phone or Radios) & Establish communication schedule with supervisor.

## Situation Status Map



ICS 204 - Assignment List

Last Update By TRG Support At 03/10/2015 20:50 GMT -6:00

INCIDENT ACTION PLAN SOFTWARE™

Printed 03/11/2015 03:18 GMT -6:00

Page 24 of 37

© TRG

# ICS 204 - Assignment List

Area Of Operation: Air Monitoring Group

Incident Name: Morgan's Point Collision

Period: Period 3 [03/11/2015 07:00 - 03/12/2015 07:00]



| ICS 204 - Assignmer                                                    | nt List                    |              |              |                 |          | P                   | Area Of O <sub>l</sub>