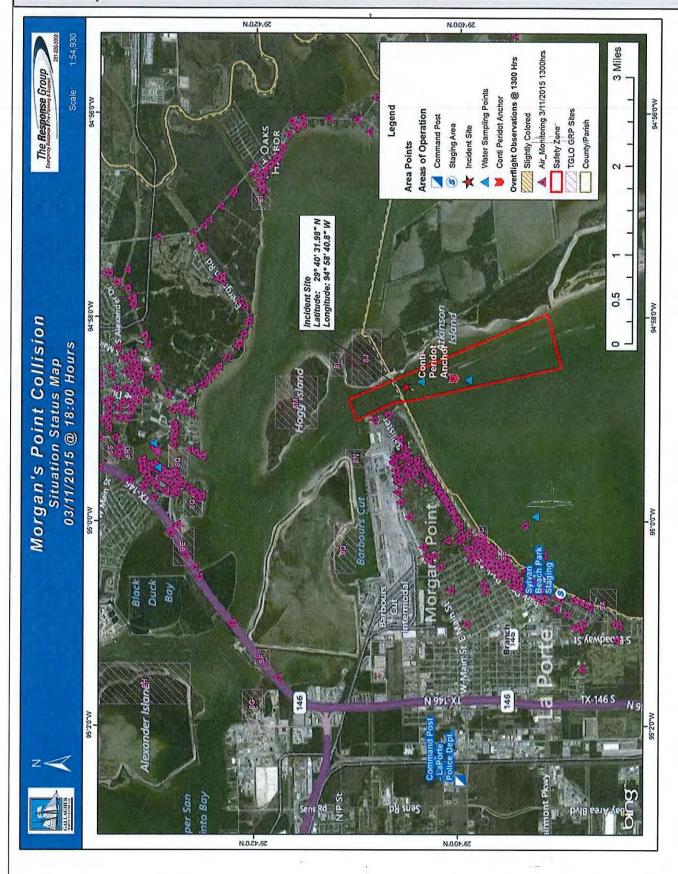

Incident Name: Morgan's Point Collision

Period: Period 2 [03/10/2015 07:00 - 03/11/2015 07:00]

| Map/Sketch                     |                                    | Last Update By Gallagher Ma | rine At 03/10/2015 04:32 GMT -6:00 |
|--------------------------------|------------------------------------|-----------------------------|------------------------------------|
| INCIDENT ACTION PLAN SOFTWARE™ | Printed 03/10/2015 04:35 GMT -6:00 | Page 4 of 28                | © TRG                              |

Map/SketchVersion Name: 36 Hour TrajectoryIncident Name: Morgan's Point CollisionPeriod: Period 2 [03/10/2015 07:00 - 03/11/2015 07:00]

# Incident Map/Sketch

36 Hour Trajectory based on 42,000 BBL Release

| Map/Sketch                     |                                    | Last Update By Gallagher Ma | rine At 03/10/2015 05:53 GMT -6:00 |
|--------------------------------|------------------------------------|-----------------------------|------------------------------------|
| INCIDENT ACTION PLAN SOFTWARE™ | Printed 03/10/2015 05:53 GMT -6:00 | Page 1 of 1                 | © TRG                              |