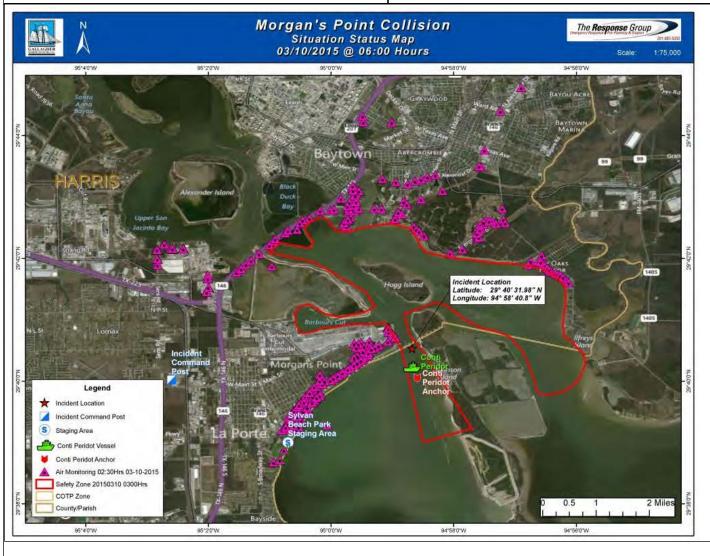

Map/Sketch Version Name: 20150309 Detailed Incident Overview Map

Incident Name: Morgan's Point Collision

Period: Period 2 [03/10/2015 07:00 - 03/11/2015 07:00]

# Incident Map/Sketch

20150309 Detailed Incident Overview Map

| Map/Sketch                     |                                    | Last Update By Gallagher Ma | rine At 03/09/2015 19:02 GMT -6:00 |
|--------------------------------|------------------------------------|-----------------------------|------------------------------------|
| INCIDENT ACTION PLAN SOFTWARE™ | Printed 03/10/2015 04:35 GMT -6:00 | Page 6 of 28                | © TRG                              |