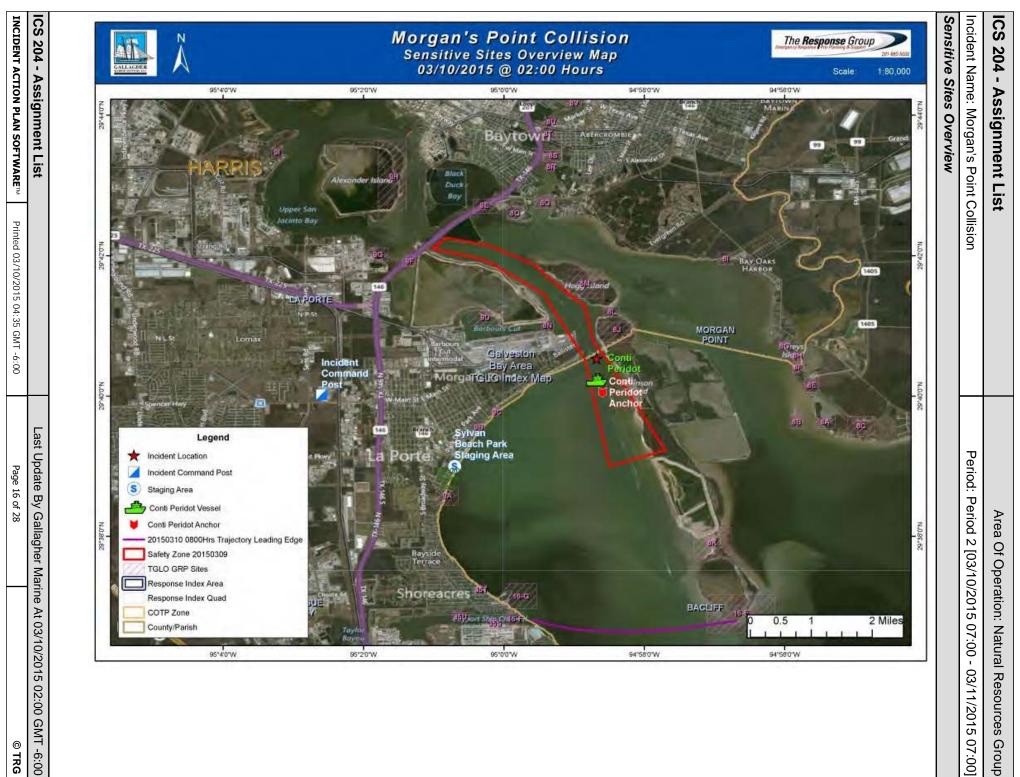

| ncident Name: Morgan's F              | t List          |                |               | Α                      | rea Of Operation: Na | atural Resour  | ces Grou        |  |
|---------------------------------------|-----------------|----------------|---------------|------------------------|----------------------|----------------|-----------------|--|
| noident Name. Morgans F               | Point Collision | 1              |               |                        | iod 2 [03/10/2015 07 | :00 - 03/11/20 | 015 07:00       |  |
|                                       | T               |                | Operations    | Personnel              |                      |                |                 |  |
| Position                              | Name            |                | Affiliation   |                        | Contact Numbe        | - 1            |                 |  |
| Operations Section Chief              |                 |                | USCG          |                        |                      | Day Sh         |                 |  |
| Operations Section Deputy             |                 |                | Gallagher Ma  |                        |                      | Day Sh         | ift<br>         |  |
| Natural Resources Group<br>Supervisor |                 |                |               |                        |                      |                |                 |  |
|                                       |                 |                | Resources     | Required               |                      |                |                 |  |
| Area Of Operation                     | Re              | source Type    | )             | Description            |                      | Quantity       | Size            |  |
| Natural Resources Group               | Во              | Boom           |               | Harbor Boom            |                      | 3000           | 18 - 24<br>in   |  |
| Natural Resources Group               | Sm              | nall Boat      |               | Small Boat             |                      | 8              | 12 - 29<br>feet |  |
| Natural Resources Group               | Воз             | at Operator    |               | Boat Operato           | r                    | 8              |                 |  |
| Natural Resources Group               | Spi             | ill Tech       |               | Spill Tech             |                      | 16             |                 |  |
| Natural Resources Group               | Ma              | inpower: Sup   | ervisor       | Manpower: S            | upervisor            | 1              |                 |  |
|                                       |                 |                | Assign        | ments                  |                      |                |                 |  |
| f warranted by aerial overf           | flight, deploy  | deflection bo  | om at pre-ide | entified sites as requ | ired.                |                |                 |  |
| •                                     |                 |                | •             | ntal Considerations    |                      |                |                 |  |
| Call 281-470-0000 to repo             | rt any impacte  | -              |               |                        |                      |                |                 |  |
| 3an 201 110 0000 to 10po              | it arry impact  |                |               | Safety Consideration   | .no                  |                |                 |  |
| All responders will follow th         | ne Site Safety  | v Plan (ICS 20 | 08). Follow s | afe work practices a   | nd wear appropriate  | PPE.           |                 |  |
| All responders will follow th         | ne Site Safety  | Plan (ICS 20   | 08). Follow s | afe work practices a   | nd wear appropriate  | PPE.           |                 |  |