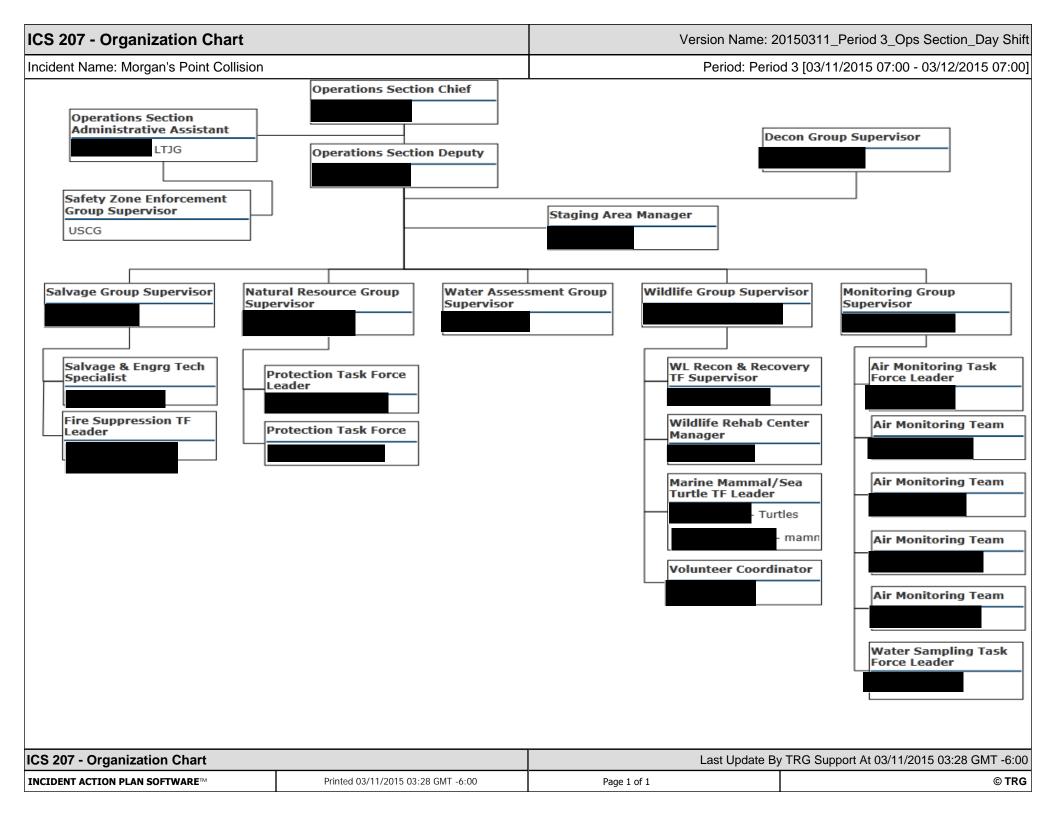

| ICS 204 - Assignmen            | t List          |               |               |                                                 | Area Of O           | peratio  | n: Wildl | lie Grou |
|--------------------------------|-----------------|---------------|---------------|-------------------------------------------------|---------------------|----------|----------|----------|
| Incident Name: Morgan's F      | Point Collision |               |               | Period: Peri                                    | od 2 [03/10/2015 07 | ':00 - 0 | 3/11/20  | 15 07:00 |
|                                |                 |               | Operations    | s Personnel                                     |                     |          |          |          |
| Position                       | Name            |               | Affiliation   |                                                 | Contact Numbe       | r(s) V   | Nork Si  | hift     |
| Operations Section Chief       |                 |               | USCG          |                                                 |                     |          | Day Shit | t        |
| Operations Section             |                 |               | Gallagher M   | larine                                          |                     |          | Day Shit |          |
| Deputy                         |                 |               | Wildlife Dee  | Ci II C                                         |                     |          |          |          |
| Wildlife Group Supervisor      |                 |               |               | ponse Services LLC s Required                   |                     |          |          |          |
| Area Of Operation              | Pos             | source Typ    |               | Description                                     |                     | Oua      | antity   | Size     |
| Wildlife Group                 |                 | power: Su     |               | Group Superv                                    | isor                | 1        | iiiiiy   | 3/26     |
| Wildlife Group                 |                 | dlife Specia  | •             | Wildlife Specia                                 |                     | 3        |          |          |
| Wildlife Group                 |                 | dlife Trailer |               | Wildlife Trailer                                |                     | 1        |          | <u> </u> |
| Wildlife Group                 |                 | all Boat      |               | Small Boat                                      |                     | 1        |          | 14 - 29  |
| vviidilie Oroup                | Jill.           | un Dual       |               | Siliali Boat                                    |                     | '        |          | feet     |
| Wildlife Group                 | Boa             | t Operator    |               | Boat Operator                                   |                     | 1        |          |          |
|                                |                 |               |               | nments                                          |                     |          |          |          |
| Activate Wildlife Response     | Services to re  |               |               |                                                 |                     |          |          |          |
|                                |                 | Specia        | l Environme   | ental Considerations                            |                     |          |          |          |
| Call 281-470-0000 to repo      | rt any impacte  | d wildlife o  | bserved in th | e field.                                        |                     |          |          |          |
|                                |                 |               |               |                                                 |                     |          |          |          |
| All responders will follow th  | ne Site Safety  | -             | Site-Specific | Safety Considerations<br>safe work practices an |                     | PPE.     |          |          |
| All responders will follow th  | ne Site Safety  | -             | Site-Specific | •                                               |                     | PPE.     |          |          |
| All responders will follow th  | ne Site Safety  | -             | Site-Specific | •                                               |                     | PPE.     |          |          |
| All responders will follow th  | ne Site Safety  | -             | Site-Specific | •                                               |                     | PPE.     |          |          |
| All responders will follow th  | ne Site Safety  | -             | Site-Specific | •                                               |                     | PPE.     |          |          |
| All responders will follow th  | ne Site Safety  | -             | Site-Specific | •                                               |                     | PPE.     |          |          |
| All responders will follow th  | ne Site Safety  | -             | Site-Specific | •                                               |                     | PPE.     |          |          |
| All responders will follow th  | ne Site Safety  | -             | Site-Specific | •                                               |                     | PPE.     |          |          |
| All responders will follow th  | ne Site Safety  | -             | Site-Specific | •                                               |                     | PPE.     |          |          |
| All responders will follow th  | ne Site Safety  | -             | Site-Specific | •                                               |                     | PPE.     |          |          |
| All responders will follow th  | ne Site Safety  | -             | Site-Specific | •                                               |                     | PPE.     |          |          |
| All responders will follow the | ne Site Safety  | -             | Site-Specific | •                                               |                     | PPE.     |          |          |
| All responders will follow the |                 | -             | Site-Specific | safe work practices ar                          |                     |          | 5 02:46  | GMT -6:0 |

|                                    | t List      |                   |                 |                      | Area Of Operation      | : vvater Sampl  |          |
|------------------------------------|-------------|-------------------|-----------------|----------------------|------------------------|-----------------|----------|
| ncident Name: Morgan's F           | Point Colli | ision             |                 | Period: Per          | iod 2 [03/10/2015 07   | 7:00 - 03/11/20 | 015 07:0 |
|                                    | _           |                   | Operations I    | Personnel            |                        |                 |          |
| Position                           | Name        |                   | Affiliation     |                      | Contact Number         | • •             |          |
| Operations Section Chief           |             |                   | USCG            |                      |                        | Day Sh          |          |
| Operations Section<br>Deputy       |             |                   | Gallagher Mai   | ine                  |                        | Day Sh          | ift<br>  |
| Vater Sampling Group<br>Supervisor |             |                   | СТЕН            |                      |                        |                 |          |
|                                    |             |                   | Resources       | -                    |                        |                 | _        |
| Area Of Operation                  |             | Resource Typ      |                 | Description          |                        | Quantity        | Size     |
| Vater Sampling Group               |             | Manpower: Re      | sponder         | Sampling Spe         | ecialist               | 2               |          |
| Vater Sampling Group               |             | Small Boat        |                 | Small Boat           |                        | 1               |          |
|                                    |             |                   | Assignn         | nents                |                        |                 |          |
| eploy 1 team of 2 Sampli           | ng Specia   | alist to conduct  | water sampling  | at the identified lo | cation within the San  | npling Analysi  | s Plan.  |
|                                    |             | Specia            | I Environment   | tal Considerations   | •                      |                 |          |
| all 281-470-0000 to repo           | rt any imp  | acted wildlife ol | oserved in the  | field.               |                        |                 |          |
|                                    |             | Special S         | ite-Specific Sa | afety Consideration  | ons                    |                 |          |
| All responders will follow th      | ne Site Sa  | afety Plan (ICS 2 | 208). Follow sa | fe work practices a  | nd wear appropriate    | PPE.            |          |
|                                    |             |                   |                 |                      |                        |                 |          |
|                                    |             |                   |                 |                      |                        |                 |          |
| CS 204 - Assignment Lis            | st .        |                   |                 | Last Update By (     | Gallagher Marine At 03 | v/10/2015 00:19 | GMT -6:  |

| ICS 204 - Assignmer                                      | t List        |                          |                                                               |                                                      | Area Of Operation | n: Air Monito | ring Grou |  |  |  |  |
|----------------------------------------------------------|---------------|--------------------------|---------------------------------------------------------------|------------------------------------------------------|-------------------|---------------|-----------|--|--|--|--|
| ncident Name: Morgan's F                                 | oint Collisio | on                       |                                                               | Period: Period 2 [03/10/2015 07:00 - 03/11/2015 07:0 |                   |               |           |  |  |  |  |
|                                                          |               |                          | Operations                                                    | Personnel                                            |                   |               |           |  |  |  |  |
| Position                                                 | Name          |                          | Affiliation                                                   |                                                      | Contact Number    | (s) Work S    | Shift     |  |  |  |  |
| perations Section Chief                                  |               |                          | USCG                                                          |                                                      |                   | Day Sh        | ift       |  |  |  |  |
| Operations Section<br>Deputy                             |               |                          | Gallagher Ma                                                  | arine                                                |                   | Day Sh        | ift       |  |  |  |  |
| Air Monitoring Group<br>Supervisor                       |               |                          | СТЕН                                                          |                                                      |                   |               |           |  |  |  |  |
|                                                          |               |                          | Resources                                                     | Required                                             |                   |               |           |  |  |  |  |
| rea Of Operation                                         | R             | Resource Typ             | oe                                                            | Description                                          |                   | Quantity      | Size      |  |  |  |  |
| ir Monitoring Group                                      | S             | afety Personnel          |                                                               | Toxicologist                                         |                   | 1             |           |  |  |  |  |
| ir Monitoring Group                                      | S             | upervisor                |                                                               | Project Manage                                       | er                | 2             |           |  |  |  |  |
| Air Monitoring Group                                     | N             | lanpower: Re             | sponder                                                       | Data Specialist                                      |                   | 1             |           |  |  |  |  |
| Air Monitoring Group                                     | S             | afety Personi            | nel                                                           | Toxicologist                                         |                   | 1             |           |  |  |  |  |
| Air Monitoring Group                                     | S             | afety Personi            | nel                                                           | Toxicologist                                         |                   | 1             |           |  |  |  |  |
| Air Monitoring Group                                     | V             | ehicle                   |                                                               | Vehicles                                             |                   | 10            |           |  |  |  |  |
| Air Monitoring Group                                     | E             | quipment: Sa             | ıfety                                                         | MultiRAE                                             |                   | 10            |           |  |  |  |  |
| Air Monitoring Group                                     |               | quipment: Sa             |                                                               | MultiRAE                                             |                   | 10            | 1         |  |  |  |  |
|                                                          |               |                          | Assign                                                        | ments                                                |                   |               |           |  |  |  |  |
|                                                          | ming data a   | ind summary<br>Specia    | I Environmen                                                  | ntal Considerations                                  |                   |               |           |  |  |  |  |
|                                                          | ming data a   | Special cted wildlife of | reports for Un  I Environment  bserved in the                 | ntal Considerations field.                           | s                 |               |           |  |  |  |  |
| Will conduct realtime streated Call 281-470-0000 to repo | nming data a  | Special S                | reports for Un  I Environment  bserved in the  ite-Specific S | ntal Considerations field. Safety Consideration      |                   | PPE.          |           |  |  |  |  |
| Call 281-470-0000 to repo                                | nming data a  | Special S                | reports for Un  I Environment  bserved in the  ite-Specific S | ntal Considerations field. Safety Consideration      |                   | PPE.          |           |  |  |  |  |
| Call 281-470-0000 to repo                                | nt any impac  | Special S                | reports for Un  I Environment  bserved in the  ite-Specific S | field.  Safety Consideration afe work practices and  |                   |               | GMT -6:0  |  |  |  |  |

| ncident Name: Morgan's F              | t List          |                |               | Α                      | rea Of Operation: Na | atural Resour  | ces Grou        |  |
|---------------------------------------|-----------------|----------------|---------------|------------------------|----------------------|----------------|-----------------|--|
| noident Name. Morgans F               | Point Collision | 1              |               |                        | iod 2 [03/10/2015 07 | :00 - 03/11/20 | 015 07:00       |  |
|                                       | T               |                | Operations    | Personnel              |                      |                |                 |  |
| Position                              | Name            |                | Affiliation   |                        | Contact Numbe        | - 1            |                 |  |
| Operations Section Chief              |                 |                | USCG          |                        |                      | Day Sh         |                 |  |
| Operations Section Deputy             |                 |                | Gallagher Ma  |                        |                      | Day Sh         | ift<br>         |  |
| Natural Resources Group<br>Supervisor |                 |                |               |                        |                      |                |                 |  |
|                                       |                 |                | Resources     | Required               |                      |                |                 |  |
| Area Of Operation                     | Re              | source Type    | )             | Description            |                      | Quantity       | Size            |  |
| Natural Resources Group               | Во              | Boom           |               | Harbor Boom            |                      | 3000           | 18 - 24<br>in   |  |
| Natural Resources Group               | Sm              | nall Boat      |               | Small Boat             |                      | 8              | 12 - 29<br>feet |  |
| Natural Resources Group               | Воз             | at Operator    |               | Boat Operato           | r                    | 8              |                 |  |
| Natural Resources Group               | Spi             | ill Tech       |               | Spill Tech             |                      | 16             |                 |  |
| Natural Resources Group               | Ma              | inpower: Sup   | ervisor       | Manpower: S            | upervisor            | 1              |                 |  |
|                                       |                 |                | Assign        | ments                  |                      |                |                 |  |
| f warranted by aerial overf           | flight, deploy  | deflection bo  | om at pre-ide | entified sites as requ | ired.                |                |                 |  |
| •                                     |                 |                | •             | ntal Considerations    |                      |                |                 |  |
| Call 281-470-0000 to repo             | rt any impacte  | -              |               |                        |                      |                |                 |  |
| 3an 201 110 0000 to 10po              | it arry impact  |                |               | Safety Consideration   | .no                  |                |                 |  |
| All responders will follow th         | ne Site Safety  | v Plan (ICS 20 | 08). Follow s | afe work practices a   | nd wear appropriate  | PPE.           |                 |  |
| All responders will follow th         | ne Site Safety  | Plan (ICS 20   | 08). Follow s | afe work practices a   | nd wear appropriate  | PPE.           |                 |  |

| ICS 204 - Assignmen                                   | t List             |                          | Area Of                                               | Operation: Salvage Gro     | oup - Carla Maers  |  |  |  |  |
|-------------------------------------------------------|--------------------|--------------------------|-------------------------------------------------------|----------------------------|--------------------|--|--|--|--|
| ncident Name: Morgan's F                              | Point Collision    |                          | Period: Period 2 [03/10/2015 07:00 - 03/11/2015 07:00 |                            |                    |  |  |  |  |
|                                                       |                    | Operations               | Personnel                                             |                            |                    |  |  |  |  |
| Position                                              | Name               | Affiliation              |                                                       | Contact Number(s)          | Work Shift         |  |  |  |  |
| Operations Section Chief                              |                    | USCG                     |                                                       |                            | Day Shift          |  |  |  |  |
| Operations Section<br>Deputy                          |                    | Gallagher Ma             |                                                       |                            | Day Shift          |  |  |  |  |
| alvage Group Supervisor                               |                    | Titan Salvag             |                                                       |                            |                    |  |  |  |  |
|                                                       |                    |                          | nments                                                |                            |                    |  |  |  |  |
| loard the Carla Maersk ar<br>flaersk and assess damag |                    |                          | pair plan is pending sa                               | lvage assessment. Boa      | ard the Carla      |  |  |  |  |
|                                                       |                    | -                        | ntal Considerations                                   |                            |                    |  |  |  |  |
| all 281-470-0000 to repo                              |                    |                          |                                                       |                            |                    |  |  |  |  |
|                                                       |                    |                          | Safety Considerations                                 |                            |                    |  |  |  |  |
| Il responders will follow th                          | ne Site Salety P   | ian (105 208). Follow s  | sare work practices and                               | wear appropriate PPE       |                    |  |  |  |  |
|                                                       |                    |                          |                                                       |                            |                    |  |  |  |  |
|                                                       |                    |                          |                                                       |                            |                    |  |  |  |  |
|                                                       |                    |                          |                                                       |                            |                    |  |  |  |  |
|                                                       |                    |                          |                                                       |                            |                    |  |  |  |  |
|                                                       |                    |                          |                                                       |                            |                    |  |  |  |  |
|                                                       |                    |                          |                                                       |                            |                    |  |  |  |  |
|                                                       |                    |                          |                                                       |                            |                    |  |  |  |  |
|                                                       |                    |                          |                                                       |                            |                    |  |  |  |  |
|                                                       |                    |                          |                                                       |                            |                    |  |  |  |  |
|                                                       |                    |                          |                                                       |                            |                    |  |  |  |  |
|                                                       |                    |                          |                                                       |                            |                    |  |  |  |  |
|                                                       |                    |                          |                                                       |                            |                    |  |  |  |  |
|                                                       |                    |                          |                                                       |                            |                    |  |  |  |  |
|                                                       |                    |                          |                                                       |                            |                    |  |  |  |  |
|                                                       |                    |                          |                                                       |                            |                    |  |  |  |  |
|                                                       |                    |                          |                                                       |                            |                    |  |  |  |  |
|                                                       |                    |                          |                                                       |                            |                    |  |  |  |  |
|                                                       |                    |                          |                                                       |                            |                    |  |  |  |  |
|                                                       |                    |                          |                                                       |                            |                    |  |  |  |  |
|                                                       |                    |                          |                                                       |                            |                    |  |  |  |  |
|                                                       |                    |                          |                                                       |                            |                    |  |  |  |  |
|                                                       |                    |                          |                                                       |                            |                    |  |  |  |  |
|                                                       |                    |                          |                                                       |                            |                    |  |  |  |  |
|                                                       |                    |                          |                                                       |                            |                    |  |  |  |  |
|                                                       |                    |                          |                                                       |                            |                    |  |  |  |  |
|                                                       |                    |                          |                                                       |                            |                    |  |  |  |  |
|                                                       |                    |                          |                                                       |                            |                    |  |  |  |  |
|                                                       |                    |                          |                                                       |                            |                    |  |  |  |  |
|                                                       |                    |                          |                                                       |                            |                    |  |  |  |  |
|                                                       |                    |                          |                                                       |                            |                    |  |  |  |  |
| CS 204 - Assignment Lis                               | :t                 |                          | Last Lindato                                          | By Roy Barrett At 03/10/20 | 115 04:32 CMT -6:4 |  |  |  |  |
| NCIDENT ACTION PLAN SOFTWA                            |                    | /10/2015 04 25 OMT / 02  |                                                       | by Noy Barrell At 03/10/20 |                    |  |  |  |  |
| NCIDENT ACTION PLAN SOFTWA                            | ake 🐃   Printed 03 | /10/2015 04:35 GMT -6:00 | Page 17 of 28                                         |                            | © TR               |  |  |  |  |

| ICS 204 - Assignment List                                                                               |                |                       |                |          | Area              | a Of Operation | on: Water A | Assessme  | ent Group |  |
|---------------------------------------------------------------------------------------------------------|----------------|-----------------------|----------------|----------|-------------------|----------------|-------------|-----------|-----------|--|
| Incident Name: Morgan's P                                                                               | oint Collis    | sion                  |                |          | Period: Period    | d 2 [03/10/20  | 15 07:00 -  | 03/11/20  | 15 07:00] |  |
|                                                                                                         |                |                       | Operations     | Perso    | onnel             |                |             |           |           |  |
| Position                                                                                                | Name           |                       | Affiliation    |          |                   | Contact No     | umber(s)    | Work S    | hift      |  |
| Operations Section Chief                                                                                |                |                       | USCG           |          |                   |                |             | Day Shift |           |  |
| Operations Section                                                                                      |                |                       | Gallagher M    | arine    |                   |                | Day Shi     | ft        |           |  |
| Deputy                                                                                                  |                |                       |                |          |                   |                |             |           |           |  |
| Water Assessment Group<br>Supervisor                                                                    |                |                       | US Coast G     | uard     |                   |                |             |           |           |  |
|                                                                                                         |                |                       | Resources      | s Requ   | iired             |                |             |           |           |  |
| Area Of Operation                                                                                       |                | Resource Typ          | е              |          | Description       |                | Qı          | uantity   | Size      |  |
| Water Assessment Group                                                                                  |                | Manpower: Re          | sponder        |          | USCG Spotter      |                | 1           |           |           |  |
| Water Assessment Group                                                                                  |                | Aircraft: Helo        |                |          | USCG Helo         |                | 1           |           |           |  |
| Water Assessment Group                                                                                  |                | Vessel                |                |          | Boat              |                | 1           |           |           |  |
| Water Assessment Group                                                                                  |                | Manpower: Re          | sponder        |          | Boat Crew         |                | 3           |           |           |  |
|                                                                                                         |                |                       | Assigr         | nment    | 5                 |                |             |           |           |  |
| Coordinate with ACOE/Fire found, mark location/broadd first lightwith helo to determincluding pictures. | cast locat     | ion as necessa        | ry. Coordinat  | e with   | Salvage Group to  | o remove an    | chor. Cond  | uct overf | light at  |  |
|                                                                                                         |                | Special Equipr        | nent / Suppl   | ies Ne   | eded for Assign   | ment           |             |           |           |  |
| Sonar equipment to find an                                                                              | chor           |                       |                |          |                   |                |             |           |           |  |
|                                                                                                         |                | Specia                | l Environme    | ntal C   | onsiderations     |                |             |           |           |  |
| Call 281-470-0000 to report                                                                             | t any imp      | acted wildlife ol     | oserved in the | e field. |                   |                |             |           |           |  |
|                                                                                                         |                | Special S             | ite-Specific   | Safety   | Considerations    | •              |             |           |           |  |
| All responders will follow th                                                                           | e Site Sa      | fety Plan (ICS 2      | 208). Follow s | safe wo  | ork practices and | wear approp    | oriate PPE. | •         |           |  |
|                                                                                                         |                |                       |                |          |                   |                |             |           |           |  |
| ICS 204 - Assignment List                                                                               | t              |                       |                | L        | ast Update By Gal | lagher Marine  | At 03/10/20 | 15 02:06  | GMT -6:00 |  |
| INCIDENT ACTION PLAN SOFTWA                                                                             | <b>RE</b> ™ Pr | rinted 03/10/2015 04: | 35 GMT -6:00   |          | Page 19 of 28     |                |             |           | © TRG     |  |

|                                             | nt List         |                          | Alea Oi                                               | Operation: Salvage Gr     | oup - Corai Periac |  |  |  |  |  |
|---------------------------------------------|-----------------|--------------------------|-------------------------------------------------------|---------------------------|--------------------|--|--|--|--|--|
| Incident Name: Morgan's F                   | Point Collision |                          | Period: Period 2 [03/10/2015 07:00 - 03/11/2015 07:00 |                           |                    |  |  |  |  |  |
|                                             |                 | Operations P             | Personnel                                             |                           |                    |  |  |  |  |  |
| Position                                    | Name            | Affiliation              |                                                       | Contact Number(s)         | Work Shift         |  |  |  |  |  |
| Operations Section Chief                    |                 | USCG                     |                                                       |                           | Day Shift          |  |  |  |  |  |
| Operations Section<br>Deputy                |                 | Gallagher Mari           | ine                                                   |                           | Day Shift          |  |  |  |  |  |
| Salvage Group - Cordi<br>Peridot Supervisor |                 | Titan Salvage            |                                                       |                           |                    |  |  |  |  |  |
|                                             |                 | Assignm                  |                                                       |                           |                    |  |  |  |  |  |
| Board the Conti Peridot an                  | nd assess dama  | _                        |                                                       | sel to City Dock 2122.    |                    |  |  |  |  |  |
|                                             |                 | Special Environment      |                                                       |                           |                    |  |  |  |  |  |
| Call 281-470-0000 to repo                   |                 |                          |                                                       |                           |                    |  |  |  |  |  |
|                                             | •               | Special Site-Specific Sa | fety Considerations                                   |                           |                    |  |  |  |  |  |
|                                             |                 |                          |                                                       |                           |                    |  |  |  |  |  |
|                                             |                 |                          |                                                       |                           |                    |  |  |  |  |  |
| CS 204 - Assignment Lis                     | st              |                          | I ast I Indate R                                      | y Roy Barrett At 03/10/20 | 015 04:33 GMT -6:0 |  |  |  |  |  |