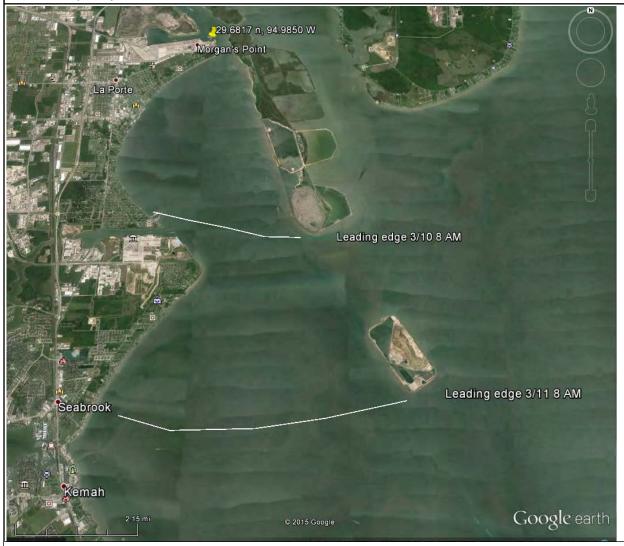

Map/SketchVersion Name: 36 Hour TrajectoryIncident Name: Morgan's Point CollisionPeriod: Period 2 [03/10/2015 07:00 - 03/11/2015 07:00]

# Incident Map/Sketch

36 Hour Trajectory based on 42,000 BBL Release

| Map/Sketch                     |                                    | Last Update By Gallagher Ma | rine At 03/10/2015 05:53 GMT -6:00 |
|--------------------------------|------------------------------------|-----------------------------|------------------------------------|
| INCIDENT ACTION PLAN SOFTWARE™ | Printed 03/10/2015 05:53 GMT -6:00 | Page 1 of 1                 | © TRG                              |