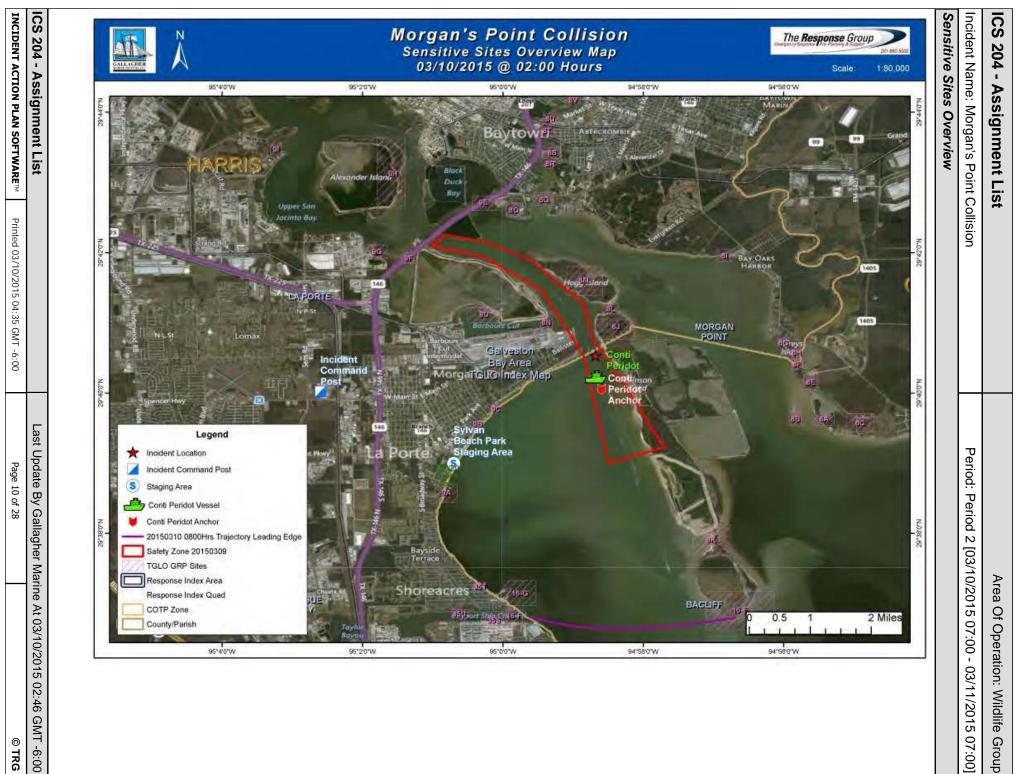

| ICS 204 - Assignmen            | t List          |               |               |                                                 | Area Of O           | peratio  | n: Wildl | lie Grou |
|--------------------------------|-----------------|---------------|---------------|-------------------------------------------------|---------------------|----------|----------|----------|
| Incident Name: Morgan's F      | Point Collision |               |               | Period: Peri                                    | od 2 [03/10/2015 07 | ':00 - 0 | 3/11/20  | 15 07:00 |
|                                |                 |               | Operations    | s Personnel                                     |                     |          |          |          |
| Position                       | Name            |               | Affiliation   |                                                 | Contact Numbe       | r(s) V   | Nork Si  | hift     |
| Operations Section Chief       |                 |               | USCG          |                                                 |                     |          | Day Shit | t        |
| Operations Section             |                 |               | Gallagher M   | larine                                          |                     |          | Day Shit |          |
| Deputy                         |                 |               | Wildlife Dee  | Ci II C                                         |                     |          |          |          |
| Wildlife Group Supervisor      |                 |               |               | ponse Services LLC s Required                   |                     |          |          |          |
| Area Of Operation              | Pos             | source Typ    |               | Description                                     |                     | Oua      | antity   | Size     |
| Wildlife Group                 |                 | power: Su     |               | Group Superv                                    | isor                | 1        | iiiiiy   | 3/26     |
| Wildlife Group                 |                 | dlife Specia  | •             | Wildlife Specia                                 |                     | 3        |          |          |
| Wildlife Group                 |                 | dlife Trailer |               | Wildlife Trailer                                |                     | 1        |          | <u> </u> |
| Wildlife Group                 |                 | all Boat      |               | Small Boat                                      |                     | 1        |          | 14 - 29  |
| vviidilie Oroup                | Jill.           | un Dual       |               | Siliali Boat                                    |                     | '        |          | feet     |
| Wildlife Group                 | Boa             | t Operator    |               | Boat Operator                                   |                     | 1        |          |          |
|                                |                 |               |               | nments                                          |                     |          |          |          |
| Activate Wildlife Response     | Services to re  |               |               |                                                 |                     |          |          |          |
|                                |                 | Specia        | l Environme   | ental Considerations                            |                     |          |          |          |
| Call 281-470-0000 to repo      | rt any impacte  | d wildlife o  | bserved in th | e field.                                        |                     |          |          |          |
|                                |                 |               |               |                                                 |                     |          |          |          |
| All responders will follow th  | ne Site Safety  | -             | Site-Specific | Safety Considerations<br>safe work practices an |                     | PPE.     |          |          |
| All responders will follow th  | ne Site Safety  | -             | Site-Specific | •                                               |                     | PPE.     |          |          |
| All responders will follow th  | ne Site Safety  | -             | Site-Specific | •                                               |                     | PPE.     |          |          |
| All responders will follow th  | ne Site Safety  | -             | Site-Specific | •                                               |                     | PPE.     |          |          |
| All responders will follow th  | ne Site Safety  | -             | Site-Specific | •                                               |                     | PPE.     |          |          |
| All responders will follow th  | ne Site Safety  | -             | Site-Specific | •                                               |                     | PPE.     |          |          |
| All responders will follow th  | ne Site Safety  | -             | Site-Specific | •                                               |                     | PPE.     |          |          |
| All responders will follow th  | ne Site Safety  | -             | Site-Specific | •                                               |                     | PPE.     |          |          |
| All responders will follow th  | ne Site Safety  | -             | Site-Specific | •                                               |                     | PPE.     |          |          |
| All responders will follow th  | ne Site Safety  | -             | Site-Specific | •                                               |                     | PPE.     |          |          |
| All responders will follow th  | ne Site Safety  | -             | Site-Specific | •                                               |                     | PPE.     |          |          |
| All responders will follow the | ne Site Safety  | -             | Site-Specific | •                                               |                     | PPE.     |          |          |
| All responders will follow the |                 | -             | Site-Specific | safe work practices ar                          |                     |          | 5 02:46  | GMT -6:0 |