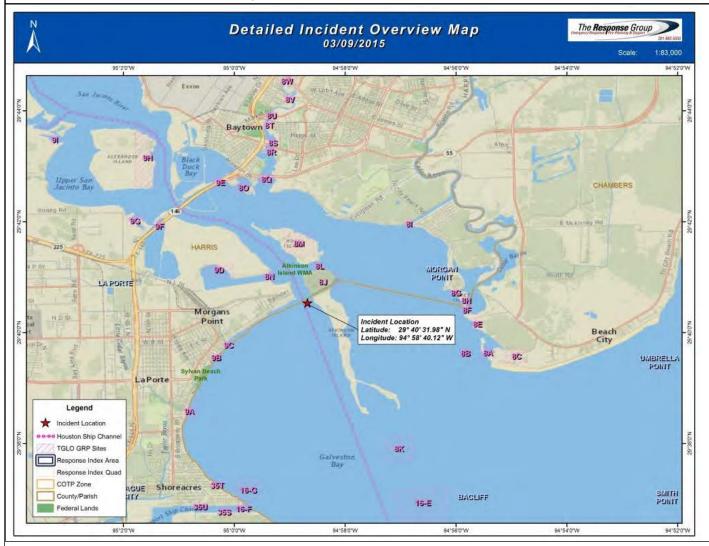

Map/Sketch Version Name: 20150309 Detailed Incident Overview Map

Incident Name: Morgan's Point Collision

Period: Period 2 [03/10/2015 07:00 - 03/11/2015 07:00]

# Incident Map/Sketch

20150309 Detailed Incident Overview Map

| Map/Sketch                     |                                    | Last Update By Gallagher Ma | rine At 03/09/2015 19:02 GMT -6:00 |
|--------------------------------|------------------------------------|-----------------------------|------------------------------------|
| INCIDENT ACTION PLAN SOFTWARE™ | Printed 03/10/2015 04:35 GMT -6:00 | Page 6 of 28                | © TRG                              |