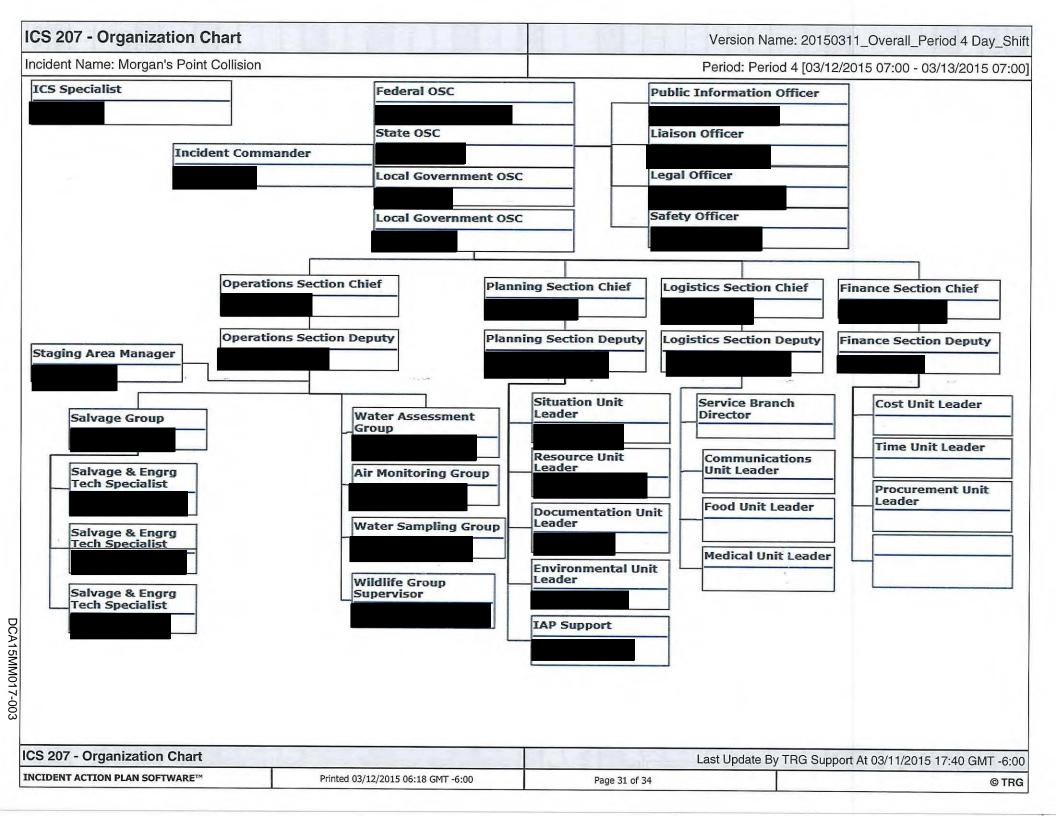

|                                    |                      |                                       |
|                                 |                                    |                      |                                       |
|                                 |                                    |                      |                                       |
|                                 |                                    |                      |                                       |
| ICS 206 - Medical Plan          |                                    | Last Update By TRG S | Support At 03/11/2015 16:32 GMT -6:00 |
| INCIDENT ACTION PLAN SOFTWARE™  | Printed 03/12/2015 06:18 GMT -6:00 | Page 29 of 34        | © TRG                                 |





| ICS :  | 208 -   | Site Safet                      | ty P  | lan           |                |          |                      |           |             |          |             | Version Nam