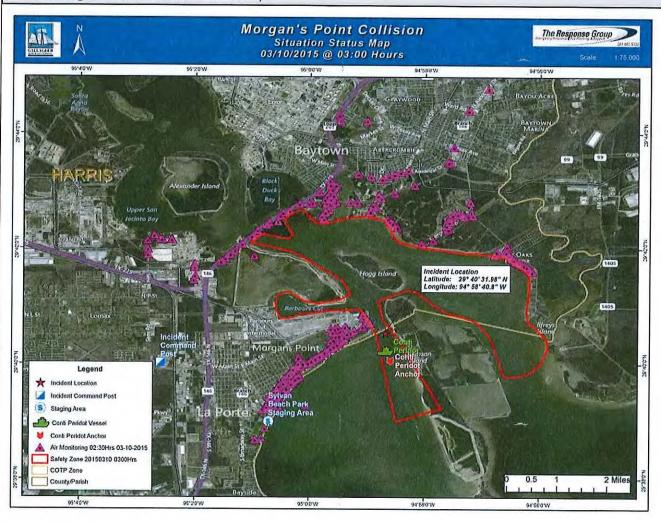

Incident Name: Morgan's Point Collision

Period: Period 2 [03/10/2015 07:00 - 03/11/2015 07:00]

| Map/Sketch                     |                                    | Last Update By Gallagher Ma | rine At 03/10/2015 04:32 GMT -6:00 |
|--------------------------------|------------------------------------|-----------------------------|------------------------------------|
| INCIDENT ACTION PLAN SOFTWARE™ | Printed 03/10/2015 04:35 GMT -6:00 | Page 4 of 28                | © TRG                              |

Map/SketchVersion Name: 36 Hour TrajectoryIncident Name: Morgan's Point CollisionPeriod: Period 2 [03/10/2015 07:00 - 03/11/2015 07:00]

# Incident Map/Sketch

36 Hour Trajectory based on 42,000 BBL Release

| Map/Sketch                     |                                    | Last Update By Gallagher Ma | rine At 03/10/2015 05:53 GMT -6:00 |
|--------------------------------|------------------------------------|-----------------------------|------------------------------------|
| INCIDENT ACTION PLAN SOFTWARE™ | Printed 03/10/2015 05:53 GMT -6:00 | Page 1 of 1                 | © TRG                              |