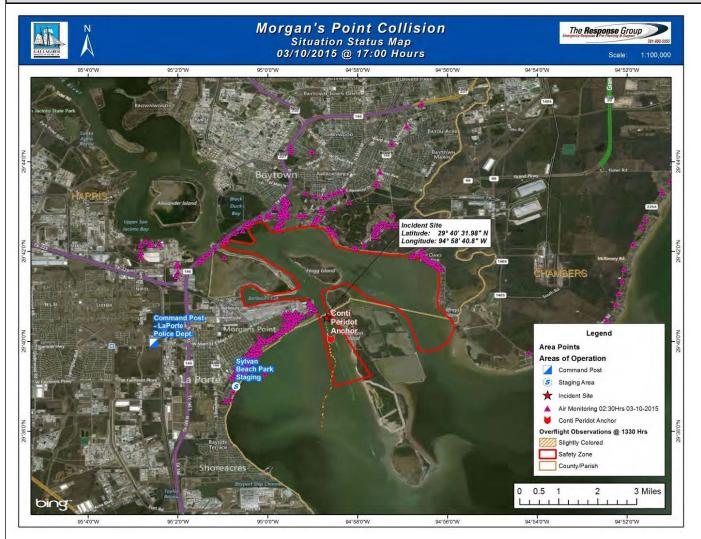

Incident Name: Morgan's Point Collision

Period: Period 2 [03/10/2015 07:00 - 03/11/2015 07:00]

| Map/Sketch                     |                                    | Last Update By Gallagher Ma | rine At 03/10/2015 04:32 GMT -6:00 |
|--------------------------------|------------------------------------|-----------------------------|------------------------------------|
| INCIDENT ACTION PLAN SOFTWARE™ | Printed 03/10/2015 04:35 GMT -6:00 | Page 4 of 28                | © TRG                              |