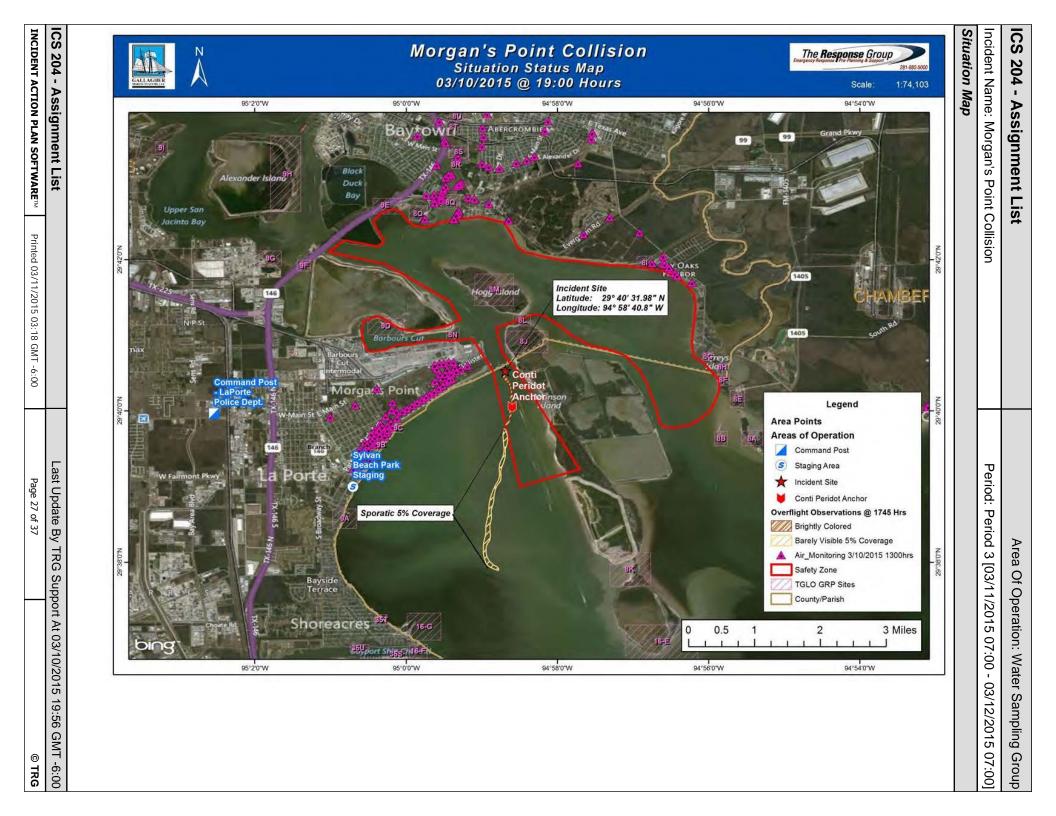

|                |             |             |  |  |  |  |  |



| ICS 20    | )5 - Radio               | Communication                                      | าร                                                                  |                   |              |        |                   |                |                      | Version Name: 03/10/2015 V1                                                            |
|-----------|--------------------------|----------------------------------------------------|---------------------------------------------------------------------|-------------------|--------------|--------|-------------------|----------------|----------------------|----------------------------------------------------------------------------------------|
| Incident  | t Name: Mor              | gan's Point Collision