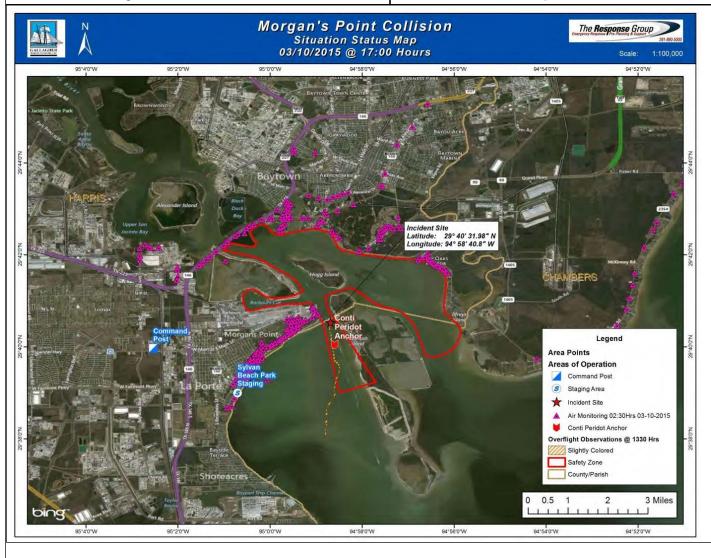

Incident Name: Morgan's Point Collision

Period: Period 2 [03/10/2015 07:00 - 03/11/2015 07:00]

| Map/Sketch                     |                                    | Last Update By Gallagher Ma | rine At 03/10/2015 04:32 GMT -6:00 |
|--------------------------------|------------------------------------|-----------------------------|------------------------------------|
| INCIDENT ACTION PLAN SOFTWARE™ | Printed 03/10/2015 04:35 GMT -6:00 | Page 4 of 28                | © TRG                              |