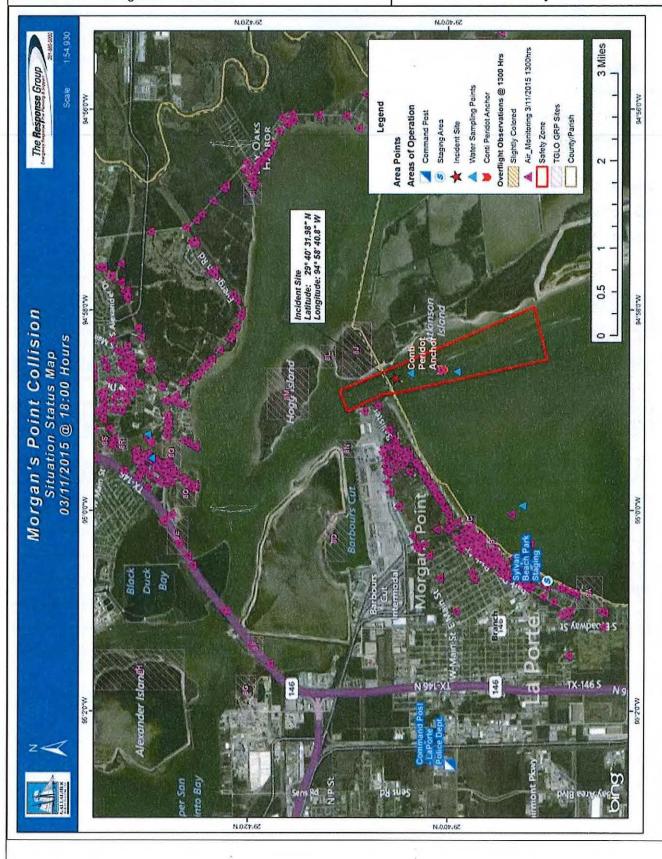

Incident Name: Morgan's Point Collision

Period: Period 2 [03/10/2015 07:00 - 03/11/2015 07:00]

| Map/Sketch                     |                                    | Last Update By Gallagher Ma | rine At 03/10/2015 04:32 GMT -6:00 |
|--------------------------------|------------------------------------|-----------------------------|------------------------------------|
| INCIDENT ACTION PLAN SOFTWARE™ | Printed 03/10/2015 04:35 GMT -6:00 | Page 4 of 28                | © TRG                              |

Map/SketchVersion Name: 36 Hour TrajectoryIncident Name: Morgan's Point CollisionPeriod: Period 2 [03/10/2015 07:00 - 03/11/2015 07:00]

# Incident Map/Sketch

36 Hour Trajectory based on 42,000 BBL Release

| Map/Sketch                     |                                    | Last Update By Gallagher Ma | rine At 03/10/2015 05:53 GMT -6:00 |
|--------------------------------|------------------------------------|-----------------------------|------------------------------------|
| INCIDENT ACTION PLAN SOFTWARE™ | Printed 03/10/2015 05:53 GMT -6:00 | Page 1 of 1                 | © TRG                              |