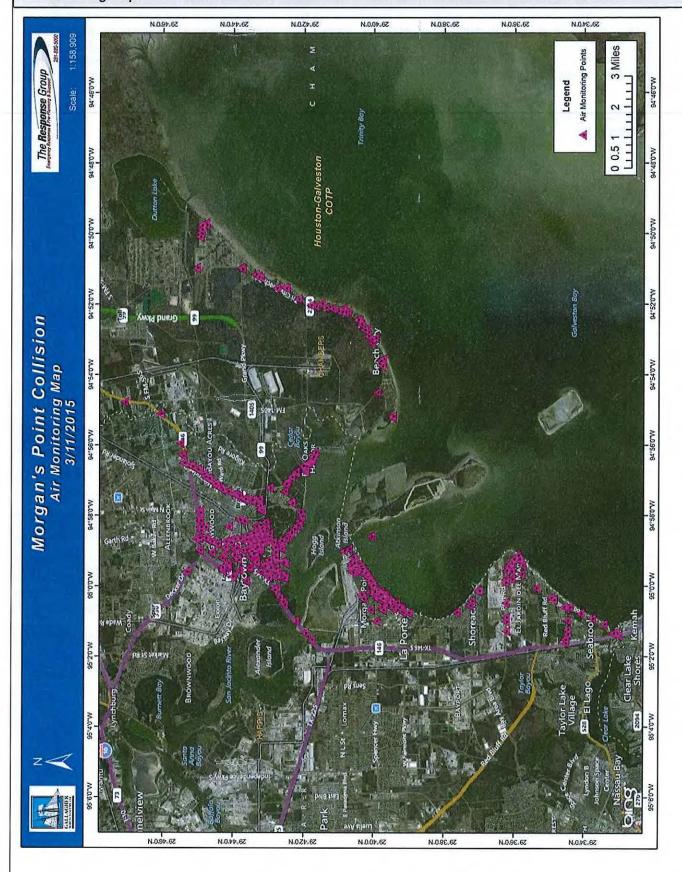

Incident Name: Morgan's Point Collision

Period: Period 2 [03/10/2015 07:00 - 03/11/2015 07:00]

| Map/Sketch                     |                                    | Last Update By Gallagher Ma | rine At 03/10/2015 04:32 GMT -6:00 |
|--------------------------------|------------------------------------|-----------------------------|------------------------------------|
| INCIDENT ACTION PLAN SOFTWARE™ | Printed 03/10/2015 04:35 GMT -6:00 | Page 4 of 28                | © TRG                              |

Map/Sketch Version Name: 20150309 Detailed Incident Overview Map

Incident Name: Morgan's Point Collision

Period: Period 2 [03/10/2015 07:00 - 03/11/2015 07:00]

# Incident Map/Sketch

20150309 Detailed Incident Overview Map

| Map/Sketch                     |                                    | Last Update By Gallagher Ma | rine At 03/09/2015 19:02 GMT -6:00 |
|--------------------------------|------------------------------------|-----------------------------|------------------------------------|
| INCIDENT ACTION PLAN SOFTWARE™ | Printed 03/10/2015 04:35 GMT -6:00 | Page 6 of 28                | © TRG                              |