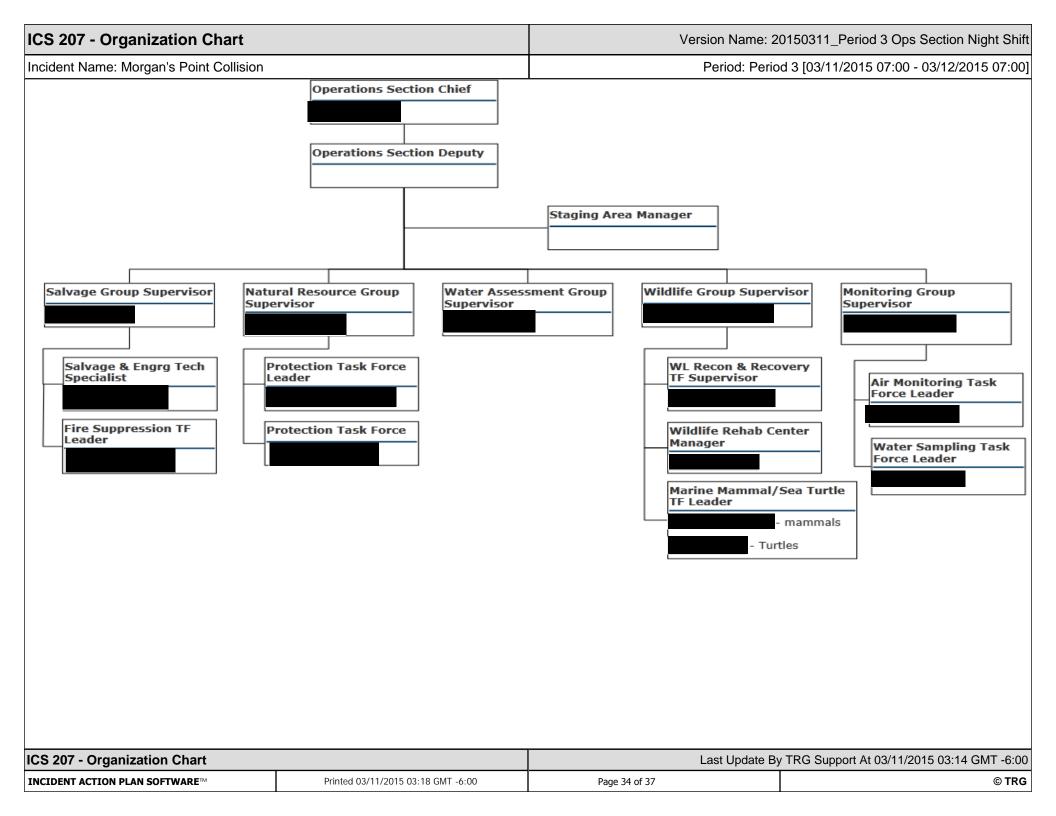

| ICS 204 - Assignmen            | t List          |               |               |                                                 | Area Of O           | peratio  | n: Wildl | lie Grou |
|--------------------------------|-----------------|---------------|---------------|-------------------------------------------------|---------------------|----------|----------|----------|
| Incident Name: Morgan's F      | Point Collision |               |               | Period: Peri                                    | od 2 [03/10/2015 07 | ':00 - 0 | 3/11/20  | 15 07:00 |
|                                |                 |               | Operations    | s Personnel                                     |                     |          |          |          |
| Position                       | Name            |               | Affiliation   |                                                 | Contact Numbe       | r(s) V   | Nork Si  | hift     |
| Operations Section Chief       |                 |               | USCG          |                                                 |                     |          | Day Shit | t        |
| Operations Section             |                 |               | Gallagher M   | larine                                          |                     |          | Day Shit |          |
| Deputy                         |                 |               | Wildlife Dee  | Ci II C                                         |                     |          |          |          |
| Wildlife Group Supervisor      |                 |               |               | ponse Services LLC s Required                   |                     |          |          |          |
| Area Of Operation              | Pos             | source Typ    |               | Description                                     |                     | Oua      | antity   | Size     |
| Wildlife Group                 |                 | power: Su     |               | Group Superv                                    | isor                | 1        | iiiiiy   | 3/26     |
| Wildlife Group                 |                 | dlife Specia  | •             | Wildlife Specia                                 |                     | 3        |          |          |
| Wildlife Group                 |                 | dlife Trailer |               | Wildlife Trailer                                |                     | 1        |          | <u> </u> |
| Wildlife Group                 |                 | all Boat      |               | Small Boat                                      |                     | 1        |          | 14 - 29  |
| vviidilie Oroup                | Jill.           | un Dual       |               | Siliali Boat                                    |                     | '        |          | feet     |
| Wildlife Group                 | Boa             | t Operator    |               | Boat Operator                                   |                     | 1        |          |          |
|                                |                 |               |               | nments                                          |                     |          |          |          |
| Activate Wildlife Response     | Services to re  |               |               |                                                 |                     |          |          |          |
|                                |                 | Specia        | l Environme   | ental Considerations                            |                     |          |          |          |
| Call 281-470-0000 to repo      | rt any impacte  | d wildlife o  | bserved in th | e field.                                        |                     |          |          |          |
|                                |                 |               |               |                                                 |                     |          |          |          |
| All responders will follow th  | ne Site Safety  | -             | Site-Specific | Safety Considerations<br>safe work practices an |                     | PPE.     |          |          |
| All responders will follow th  | ne Site Safety  | -             | Site-Specific | •                                               |                     | PPE.     |          |          |
| All responders will follow th  | ne Site Safety  | -             | Site-Specific | •                                               |                     | PPE.     |          |          |
| All responders will follow th  | ne Site Safety  | -             | Site-Specific | •                                               |                     | PPE.     |          |          |
| All responders will follow th  | ne Site Safety  | -             | Site-Specific | •                                               |                     | PPE.     |          |          |
| All responders will follow th  | ne Site Safety  | -             | Site-Specific | •                                               |                     | PPE.     |          |          |
| All responders will follow th  | ne Site Safety  | -             | Site-Specific | •                                               |                     | PPE.     |          |          |
| All responders will follow th  | ne Site Safety  | -             | Site-Specific | •                                               |                     | PPE.     |          |          |
| All responders will follow th  | ne Site Safety  | -             | Site-Specific | •                                               |                     | PPE.     |          |          |
| All responders will follow th  | ne Site Safety  | -             | Site-Specific | •                                               |                     | PPE.     |          |          |
| All responders will follow th  | ne Site Safety  | -             | Site-Specific | •                                               |                     | PPE.     |          |          |
| All responders will follow the | ne Site Safety  | -             | Site-Specific | •                                               |                     | PPE.     |          |          |
| All responders will follow the |                 | -             | Site-Specific | safe work practices ar                          |                     |          | 5 02:46  | GMT -6:0 |

|                                    | t List      |                   |                 |                      | Area Of Operation      | : vvater Sampl  |          |
|------------------------------------|-------------|-------------------|-----------------|----------------------|------------------------|-----------------|----------|
| ncident Name: Morgan's F           | Point Colli | ision             |                 | Period: Per          | iod 2 [03/10/2015 07   | 7:00 - 03/11/20 | 015 07:0 |
|                                    | _           |                   | Operations I    | Personnel            |                        |                 |          |
| Position                           | Name        |                   | Affiliation     |                      | Contact Number         | • •             |          |
| Operations Section Chief           |             |                   | USCG            |                      |                        | Day Sh          |          |
| Operations Section<br>Deputy       |             |                   | Gallagher Mai   | ine                  |                        | Day Sh          | ift<br>  |
| Vater Sampling Group<br>Supervisor |             |                   | СТЕН            |                      |                        |                 |          |
|                                    |             |                   | Resources       | -                    |                        |                 | _        |
| Area Of Operation                  |             | Resource Typ      |                 | Description          |                        | Quantity        | Size     |
| Vater Sampling Group               |             | Manpower: Re      | sponder         | Sampling Spe         | ecialist               | 2               |          |
| Vater Sampling Group               |             | Small Boat        |                 | Small Boat           |                        | 1               |          |
|                                    |             |                   | Assignn         | nents                |                        |                 |          |
| eploy 1 team of 2 Sampli           | ng Specia   | alist to conduct  | water sampling  | at the identified lo | cation within the San  | npling Analysi  | s Plan.  |
|                                    |             | Specia            | I Environment   | tal Considerations   | •                      |                 |          |
| all 281-470-0000 to repo           | rt any imp  | acted wildlife ol | oserved in the  | field.               |                        |                 |          |
|                                    |             | Special S         | ite-Specific Sa | afety Consideration  | ons                    |                 |          |
| All responders will follow th      | ne Site Sa  | afety Plan (ICS 2 | 208). Follow sa | fe work practices a  | nd wear appropriate    | PPE.            |          |
|                                    |             |                   |                 |                      |                        |                 |          |
|                                    |             |                   |                 |                      |                        |                 |          |
| CS 204 - Assignment Lis            | st .        |                   |                 | Last Update By (     | Gallagher Marine At 03 | v/10/2015 00:19 | GMT -6:  |

| ICS 204 - Assignmer                                      | t List        |                          |                                                               |                                                      | Area Of Operation | n: Air Monito | ring Grou |  |  |  |  |
|----------------------------------------------------------|---------------|--------------------------|---------------------------------------------------------------|------------------------------------------------------|-------------------|---------------|-----------|--|--|--|--|
| ncident Name: Morgan's F                                 | oint Collisio | on                       |                                                               | Period: Period 2 [03/10/2015 07:00 - 03/11/2015 07:0 |                   |               |           |  |  |  |  |
|                                                          |               |                          | Operations                                                    | Personnel                                            |                   |               |           |  |  |  |  |
| Position                                                 | Name          |                          | Affiliation                                                   |                                                      | Contact Number    | (s) Work S    | Shift     |  |  |  |  |
| perations Section Chief                                  |               |                          | USCG                                                          |                                                      |                   | Day Sh        | ift       |  |  |  |  |
| Operations Section<br>Deputy                             |               |                          | Gallagher Ma                                                  | arine                                                |                   | Day Sh        | ift       |  |  |  |  |
| Air Monitoring Group<br>Supervisor                       |               |                          | СТЕН                                                          |                                                      |                   |               |           |  |  |  |  |
|                                                          |               |                          | Resources                                                     | Required                                             |                   |               |           |  |  |  |  |
| rea Of Operation                                         | R             | Resource Typ             | oe                                                            | Description                                          |                   | Quantity      | Size      |  |  |  |  |
| ir Monitoring Group                                      | S             | afety Personnel          |                                                               | Toxicologist                                         |                   | 1             |           |  |  |  |  |
| ir Monitoring Group                                      | S             | upervisor                |                                                               | Project Manage                                       | er                | 2             |           |  |  |  |  |
| Air Monitoring Group                                     | N             | lanpower: Re             | sponder                                                       | Data Specialist                                      |                   | 1             |           |  |  |  |  |
| Air Monitoring Group                                     | S             | afety Personi            | nel                                                           | Toxicologist                                         |                   | 1             |           |  |  |  |  |
| Air Monitoring Group                                     | S             | afety Personi            | nel                                                           | Toxicologist                                         |                   | 1             |           |  |  |  |  |
| Air Monitoring Group                                     | V             | ehicle                   |                                                               | Vehicles                                             |                   | 10            |           |  |  |  |  |
| Air Monitoring Group                                     | E             | quipment: Sa             | ıfety                                                         | MultiRAE                                             |                   | 10            |           |  |  |  |  |
| Air Monitoring Group                                     |               | quipment: Sa             |                                                               | MultiRAE                                             |                   | 10            | 1         |  |  |  |  |
|                                                          |               |                          | Assign                                                        | ments                                                |                   |               |           |  |  |  |  |
|                                                          | ming data a   | ind summary<br>Specia    | I Environmen                                                  | ntal Considerations                                  |                   |               |           |  |  |  |  |
|                                                          | ming data a   | Special cted wildlife of | reports for Un  I Environment  bserved in the                 | ntal Considerations field.                           | s                 |               |           |  |  |  |  |
| Will conduct realtime streated Call 281-470-0000 to repo | nming data a  | Special S                | reports for Un  I Environment  bserved in the  ite-Specific S | ntal Considerations field. Safety Consideration      |                   | PPE.          |           |  |  |  |  |
| Call 281-470-0000 to repo                                | nming data a  | Special S                | reports for Un  I Environment  bserved in the  ite-Specific S | ntal Considerations field. Safety Consideration      |                   | PPE.          |           |  |  |  |  |
| Call 281-470-0000 to repo                                | nt any impac  | Special S                | reports for Un  I Environment  bserved in the  ite-Specific S | field.  Safety Consideration afe work practices and  |                   |               | GMT -6:0  |  |  |  |  |

| ncident Name: Morgan's F              | t List          |                |               | Α                      | rea Of Operation: Na | atural Resour  | ces Grou        |  |
|---------------------------------------|-----------------|----------------|---------------|------------------------|----------------------|----------------|-----------------|--|
| noident Name. Morgans F               | Point Collision | 1              |               |                        | iod 2 [03/10/2015 07 | :00 - 03/11/20 | 015 07:00       |  |
|                                       | T               |                | Operations    | Personnel              |                      |                |                 |  |
| Position                              | Name            |                | Affiliation   |                        | Contact Numbe        | - 1            |                 |  |
| Operations Section Chief              |                 |                | USCG          |                        |                      | Day Sh         |                 |  |
| Operations Section Deputy             |                 |                | Gallagher Ma  |                        |                      | Day Sh         | ift<br>         |  |
| Natural Resources Group<br>Supervisor |                 |                |               |                        |                      |                |                 |  |
|                                       |                 |                | Resources     | Required               |                      |                |                 |  |
| Area Of Operation                     | Re              | source Type    | )             | Description            |                      | Quantity       | Size            |  |
| Natural Resources Group               | Во              | Boom           |               | Harbor Boom            |                      | 3000           | 18 - 24<br>in   |  |
| Natural Resources Group               | Sm              | nall Boat      |               | Small Boat             |                      | 8              | 12 - 29<br>feet |  |
| Natural Resources Group               | Воз             | at Operator    |               | Boat Operato           | r                    | 8              |                 |  |
| Natural Resources Group               | Spi             | ill Tech       |               | Spill Tech             |                      | 16             |                 |  |
| Natural Resources Group               | Ma              | inpower: Sup   | ervisor       | Manpower: S            | upervisor            | 1              |                 |  |
|                                       |                 |                | Assign        | ments                  |                      |                |                 |  |
| f warranted by aerial overf           | flight, deploy  | deflection bo  | om at pre-ide | entified sites as requ | ired.                |                |                 |  |
| •                                     |                 |                | •             | ntal Considerations    |                      |                |                 |  |
| Call 281-470-0000 to repo             | rt any impacte  | -              |               |                        |                      |                |                 |  |
| 3an 201 110 0000 to 10po              | it arry impact  |                |               | Safety Consideration   | .no                  |                |                 |  |
| All responders will follow th         | ne Site Safety  | v Plan (ICS 20 | 08). Follow s | afe work practices a   | nd wear appropriate  | PPE.           |                 |  |
| All responders will follow th         | ne Site Safety  | Plan (ICS 20   | 08). Follow s | afe work practices a   | nd wear appropriate  | PPE.           |                 |  |

| ICS 204 - Assignmen                                   | t List             |                          | Area Of                                               | Operation: Salvage Gro     | oup - Carla Maers  |  |  |  |  |
|-------------------------------------------------------|--------------------|--------------------------|-------------------------------------------------------|----------------------------|--------------------|--|--|--|--|
| ncident Name: Morgan's F                              | Point Collision    |                          | Period: Period 2 [03/10/2015 07:00 - 03/11/2015 07:00 |                            |                    |  |  |  |  |
|                                                       |                    | Operations               | Personnel                                             |                            |                    |  |  |  |  |
| Position                                              | Name               | Affiliation              |                                                       | Contact Number(s)          | Work Shift         |  |  |  |  |
| Operations Section Chief                              |                    | USCG                     |                                                       |                            | Day Shift          |  |  |  |  |
| Operations Section<br>Deputy                          |                    | Gallagher Ma             |                                                       |                            | Day Shift          |  |  |  |  |
| alvage Group Supervisor                               |                    | Titan Salvag             |                                                       |                            |                    |  |  |  |  |
|                                                       |                    |                          | nments                                                |                            |                    |  |  |  |  |
| loard the Carla Maersk ar<br>flaersk and assess damag |                    |                          | pair plan is pending sa                               | lvage assessment. Boa      | ard the Carla      |  |  |  |  |
|                                                       |                    | -                        | ntal Considerations                                   |                            |                    |  |  |  |  |
| all 281-470-0000 to repo                              |                    |                          |                                                       |                            |                    |  |  |  |  |
|                                                       |                    |                          | Safety Considerations                                 |                            |                    |  |  |  |  |
| Il responders will follow th                          | ne Site Salety P   | ian (105 208). Follow s  | sare work practices and                               | wear appropriate PPE       |                    |  |  |  |  |
|                                                       |                    |                          |                                                       |                            |                    |  |  |  |  |
|                                                       |                    |                          |                                                       |                            |                    |  |  |  |  |
|                                                       |                    |                          |                                                       |                            |                    |  |  |  |  |
|                                                       |                    |                          |                                                       |                            |                    |  |  |  |  |
|                                                       |                    |                          |                                                       |                            |                    |  |  |  |  |
|                                                       |                    |                          |                                                       |                            |                    |  |  |  |  |
|                                                       |                    |                          |                                                       |                            |                    |  |  |  |  |
|                                                       |                    |                          |                                                       |                            |                    |  |  |  |  |
|                                                       |                    |                          |                                                       |                            |                    |  |  |  |  |
|                                                       |                    |                          |                                                       |                            |                    |  |  |  |  |
|                                                       |                    |                          |                                                       |                            |                    |  |  |  |  |
|                                                       |                    |                          |                                                       |                            |                    |  |  |  |  |
|                                                       |                    |                          |                                                       |                            |                    |  |  |  |  |
|                                                       |                    |                          |                                                       |                            |                    |  |  |  |  |
|                                                       |                    |                          |                                                       |                            |                    |  |  |  |  |
|                                                       |                    |                          |                                                       |                            |                    |  |  |  |  |
|                                                       |                    |                          |                                                       |                            |                    |  |  |  |  |
|                                                       |                    |                          |                                                       |                            |                    |  |  |  |  |
|                                                       |                    |                          |                                                       |                            |                    |  |  |  |  |
|                                                       |                    |                          |                                                       |                            |                    |  |  |  |  |
|                                                       |                    |                          |                                                       |                            |                    |  |  |  |  |
|                                                       |                    |                          |                                                       |                            |                    |  |  |  |  |
|                                                       |                    |                          |                                                       |                            |                    |  |  |  |  |
|                                                       |                    |                          |                                                       |                            |                    |  |  |  |  |
|                                                       |                    |                          |                                                       |                            |                    |  |  |  |  |
|                                                       |                    |                          |                                                       |                            |                    |  |  |  |  |
|                                                       |                    |                          |                                                       |                            |                    |  |  |  |  |
|                                                       |                    |                          |                                                       |                            |                    |  |  |  |  |
|                                                       |                    |                          |                                                       |                            |                    |  |  |  |  |
|                                                       |                    |                          |                                                       |                            |                    |  |  |  |  |
| CS 204 - Assignment Lis                               | :t                 |                          | Last Lindato                                          | By Roy Barrett At 03/10/20 | 115 04:32 CMT -6:4 |  |  |  |  |
| NCIDENT ACTION PLAN SOFTWA                            |                    | /10/2015 04 25 OMT / 02  |                                                       | by Noy Barrell At 03/10/20 |                    |  |  |  |  |
| NCIDENT ACTION PLAN SOFTWA                            | ake 🐃   Printed 03 | /10/2015 04:35 GMT -6:00 | Page 17 of 28                                         |                            | © TR               |  |  |  |  |

| ICS 204 - Assignment List                                                                               |                |                       |                |          | Area              | a Of Operation | on: Water A | Assessme  | ent Group |  |
|---------------------------------------------------------------------------------------------------------|----------------|-----------------------|----------------|----------|-------------------|----------------|-------------|-----------|-----------|--|
| Incident Name: Morgan's P                                                                               | oint Collis    | sion                  |                |          | Period: Period    | d 2 [03/10/20  | 15 07:00 -  | 03/11/20  | 15 07:00] |  |
|                                                                                                         |                |                       | Operations     | Perso    | onnel             |                |             |           |           |  |
| Position                                                                                                | Name           |                       | Affiliation    |          |                   | Contact No     | umber(s)    | Work S    | hift      |  |
| Operations Section Chief                                                                                |                |                       | USCG           |          |                   |                |             | Day Shift |           |  |
| Operations Section                                                                                      |                |                       | Gallagher M    | arine    |                   |                | Day Shi     | ft        |           |  |
| Deputy                                                                                                  |                |                       |                |          |                   |                |             |           |           |  |
| Water Assessment Group<br>Supervisor                                                                    |                |                       | US Coast G     | uard     |                   |                |             |           |           |  |
|                                                                                                         |                |                       | Resources      | s Requ   | iired             |                |             |           |           |  |
| Area Of Operation                                                                                       |                | Resource Typ          | е              |          | Description       |                | Qı          | uantity   | Size      |  |
| Water Assessment Group                                                                                  |                | Manpower: Re          | sponder        |          | USCG Spotter      |                | 1           |           |           |  |
| Water Assessment Group                                                                                  |                | Aircraft: Helo        |                |          | USCG Helo         |                | 1           |           |           |  |
| Water Assessment Group                                                                                  |                | Vessel                |                |          | Boat              |                | 1           |           |           |  |
| Water Assessment Group                                                                                  |                | Manpower: Re          | sponder        |          | Boat Crew         |                | 3           |           |           |  |
|                                                                                                         |                |                       | Assigr         | nment    | 5                 |                |             |           |           |  |
| Coordinate with ACOE/Fire found, mark location/broadd first lightwith helo to determincluding pictures. | cast locat     | ion as necessa        | ry. Coordinat  | e with   | Salvage Group to  | o remove an    | chor. Cond  | uct overf | light at  |  |
|                                                                                                         |                | Special Equipr        | nent / Suppl   | ies Ne   | eded for Assign   | ment           |             |           |           |  |
| Sonar equipment to find an                                                                              | chor           |                       |                |          |                   |                |             |           |           |  |
|                                                                                                         |                | Specia                | l Environme    | ntal C   | onsiderations     |                |             |           |           |  |
| Call 281-470-0000 to report                                                                             | t any imp      | acted wildlife ol     | oserved in the | e field. |                   |                |             |           |           |  |
|                                                                                                         |                | Special S             | ite-Specific   | Safety   | Considerations    | •              |             |           |           |  |
| All responders will follow th                                                                           | e Site Sa      | fety Plan (ICS 2      | 208). Follow s | safe wo  | ork practices and | wear approp    | oriate PPE. | •         |           |  |
|                                                                                                         |                |                       |                |          |                   |                |             |           |           |  |
| ICS 204 - Assignment List                                                                               | t              |                       |                | L        | ast Update By Gal | lagher Marine  | At 03/10/20 | 15 02:06  | GMT -6:00 |  |
| INCIDENT ACTION PLAN SOFTWA                                                                             | <b>RE</b> ™ Pr | rinted 03/10/2015 04: | 35 GMT -6:00   |          | Page 19 of 28     |                |             |           | © TRG     |  |

|                                             | nt List         |                          | Alea Oi                                               | Operation: Salvage Gr     | oup - Corai Periac |  |  |  |  |  |
|---------------------------------------------|-----------------|--------------------------|-------------------------------------------------------|---------------------------|--------------------|--|--|--|--|--|
| Incident Name: Morgan's F                   | Point Collision |                          | Period: Period 2 [03/10/2015 07:00 - 03/11/2015 07:00 |                           |                    |  |  |  |  |  |
|                                             |                 | Operations P             | Personnel                                             |                           |                    |  |  |  |  |  |
| Position                                    | Name            | Affiliation              |                                                       | Contact Number(s)         | Work Shift         |  |  |  |  |  |
| Operations Section Chief                    |                 | USCG                     |                                                       |                           | Day Shift          |  |  |  |  |  |
| Operations Section<br>Deputy                |                 | Gallagher Mari           | ine                                                   |                           | Day Shift          |  |  |  |  |  |
| Salvage Group - Cordi<br>Peridot Supervisor |                 | Titan Salvage            |                                                       |                           |                    |  |  |  |  |  |
|                                             |                 | Assignm                  |                                                       |                           |                    |  |  |  |  |  |
| Board the Conti Peridot an                  | nd assess dama  | _                        |                                                       | sel to City Dock 2122.    |                    |  |  |  |  |  |
|                                             |                 | Special Environment      |                                                       |                           |                    |  |  |  |  |  |
| Call 281-470-0000 to repo                   |                 |                          |                                                       |                           |                    |  |  |  |  |  |
|                                             | •               | Special Site-Specific Sa | fety Considerations                                   |                           |                    |  |  |  |  |  |
|                                             |                 |                          |                                                       |                           |                    |  |  |  |  |  |
|                                             |                 |                          |                                                       |                           |                    |  |  |  |  |  |
| CS 204 - Assignment Lis                     | st              |                          | I ast I Indate R                                      | y Roy Barrett At 03/10/20 | 015 04:33 GMT -6:0 |  |  |  |  |  |