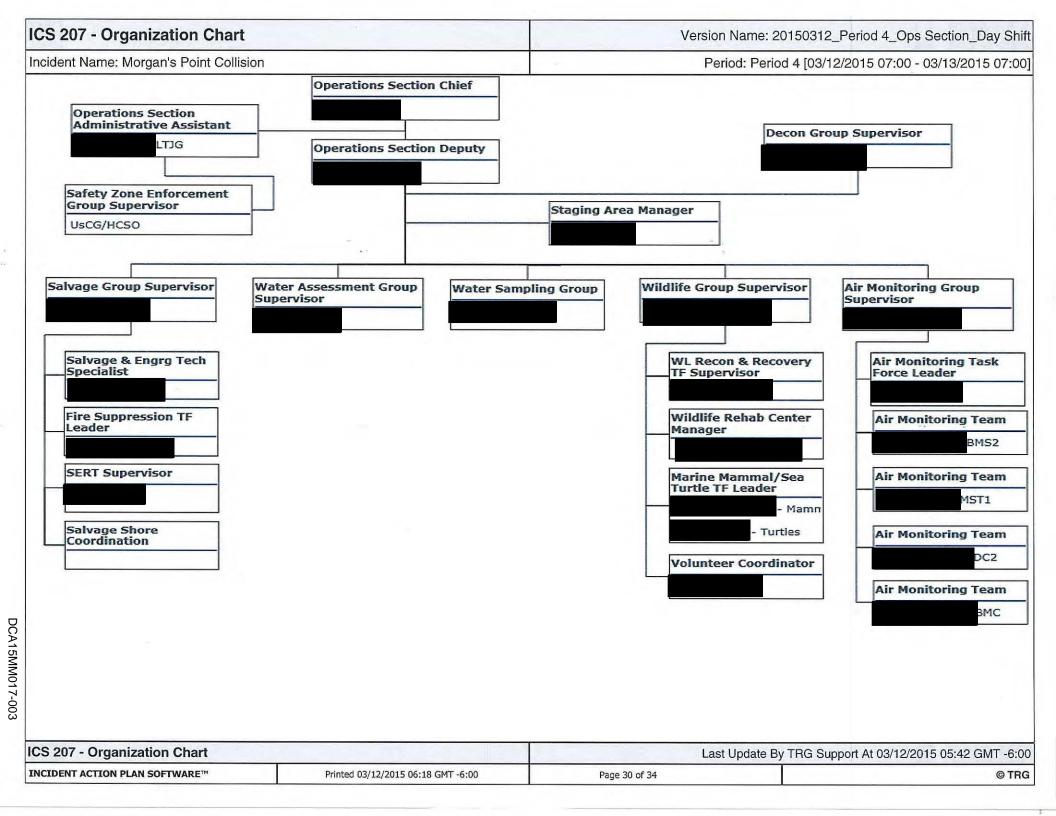

| ICS 204 - Assignmen            | t List          |               |               |                                                 | Area Of O           | peratio  | n: Wildl | lie Grou |
|--------------------------------|-----------------|---------------|---------------|-------------------------------------------------|---------------------|----------|----------|----------|
| Incident Name: Morgan's F      | Point Collision |               |               | Period: Peri                                    | od 2 [03/10/2015 07 | ':00 - 0 | 3/11/20  | 15 07:00 |
|                                |                 |               | Operations    | s Personnel                                     |                     |          |          |          |
| Position                       | Name            |               | Affiliation   |                                                 | Contact Numbe       | r(s) V   | Nork Si  | hift     |
| Operations Section Chief       |                 |               | USCG          |                                                 |                     |          | Day Shit | t        |
| Operations Section             |                 |               | Gallagher M   | larine                                          |                     |          | Day Shit |          |
| Deputy                         |                 |               | Wildlife Dee  | Ci II C                                         |                     |          |          |          |
| Wildlife Group Supervisor      |                 |               |               | ponse Services LLC s Required                   |                     |          |          |          |
| Area Of Operation              | Pos             | source Typ    |               | Description                                     |                     | Oua      | antity   | Size     |
| Wildlife Group                 |                 | power: Su     |               | Group Superv                                    | isor                | 1        | iiiiiy   | 3/26     |
| Wildlife Group                 |                 | dlife Specia  | •             | Wildlife Specia                                 |                     | 3        |          |          |
| Wildlife Group                 |                 | dlife Trailer |               | Wildlife Trailer                                |                     | 1        |          | <u> </u> |
| Wildlife Group                 |                 | all Boat      |               | Small Boat                                      |                     | 1        |          | 14 - 29  |
| vviidilie Oroup                | Jill.           | un Dual       |               | Siliali Boat                                    |                     | '        |          | feet     |
| Wildlife Group                 | Boa             | t Operator    |               | Boat Operator                                   |                     | 1        |          |          |
|                                |                 |               |               | nments                                          |                     |          |          |          |
| Activate Wildlife Response     | Services to re  |               |               |                                                 |                     |          |          |          |
|                                |                 | Specia        | l Environme   | ental Considerations                            |                     |          |          |          |
| Call 281-470-0000 to repo      | rt any impacte  | d wildlife o  | bserved in th | e field.                                        |                     |          |          |          |
|                                |                 |               |               |                                                 |                     |          |          |          |
| All responders will follow th  | ne Site Safety  | -             | Site-Specific | Safety Considerations<br>safe work practices an |                     | PPE.     |          |          |
| All responders will follow th  | ne Site Safety  | -             | Site-Specific | •                                               |                     | PPE.     |          |          |
| All responders will follow th  | ne Site Safety  | -             | Site-Specific | •                                               |                     | PPE.     |          |          |
| All responders will follow th  | ne Site Safety  | -             | Site-Specific | •                                               |                     | PPE.     |          |          |
| All responders will follow th  | ne Site Safety  | -             | Site-Specific | •                                               |                     | PPE.     |          |          |
| All responders will follow th  | ne Site Safety  | -             | Site-Specific | •                                               |                     | PPE.     |          |          |
| All responders will follow th  | ne Site Safety  | -             | Site-Specific | •                                               |                     | PPE.     |          |          |
| All responders will follow th  | ne Site Safety  | -             | Site-Specific | •                                               |                     | PPE.     |          |          |
| All responders will follow th  | ne Site Safety  | -             | Site-Specific | •                                               |                     | PPE.     |          |          |
| All responders will follow th  | ne Site Safety  | -             | Site-Specific | •                                               |                     | PPE.     |          |          |
| All responders will follow th  | ne Site Safety  | -             | Site-Specific | •                                               |                     | PPE.     |          |          |
| All responders will follow the | ne Site Safety  | -             | Site-Specific | •                                               |                     | PPE.     |          |          |
| All responders will follow the |                 | -             | Site-Specific | safe work practices ar                          |                     |          | 5 02:46  | GMT -6:0 |

|                                    | t List      |                   |                 |                      | Area Of Operation      | : vvater Sampl  |          |
|------------------------------------|-------------|-------------------|-----------------|----------------------|------------------------|-----------------|----------|
| ncident Name: Morgan's F           | Point Colli | ision             |                 | Period: Per          | iod 2 [03/10/2015 07   | 7:00 - 03/11/20 | 015 07:0 |
|                                    | _           |                   | Operations I    | Personnel            |                        |                 |          |
| Position                           | Name        |                   | Affiliation     |                      | Contact Number         | • •             |          |
| Operations Section Chief           |             |                   | USCG            |                      |                        | Day Sh          |          |
| Operations Section<br>Deputy       |             |                   | Gallagher Mai   | ine                  |                        | Day Sh          | ift<br>  |
| Vater Sampling Group<br>Supervisor |             |                   | СТЕН            |                      |                        |                 |          |
|                                    |             |                   | Resources       | -                    |                        |                 | _        |
| Area Of Operation                  |             | Resource Typ      |                 | Description          |                        | Quantity        | Size     |
| Vater Sampling Group               |             | Manpower: Re      | sponder         | Sampling Spe         | ecialist               | 2               |          |
| Vater Sampling Group               |             | Small Boat        |                 | Small Boat           |                        | 1               |          |
|                                    |             |                   | Assignn         | nents                |                        |                 |          |
| eploy 1 team of 2 Sampli           | ng Specia   | alist to conduct  | water sampling  | at the identified lo | cation within the San  | npling Analysi  | s Plan.  |
|                                    |             | Specia            | I Environment   | tal Considerations   | •                      |                 |          |
| all 281-470-0000 to repo           | rt any imp  | acted wildlife ol | oserved in the  | field.               |                        |                 |          |
|                                    |             | Special S         | ite-Specific Sa | afety Consideration  | ons                    |                 |          |
| All responders will follow th      | ne Site Sa  | afety Plan (ICS 2 | 208). Follow sa | fe work practices a  | nd wear appropriate    | PPE.            |          |
|                                    |             |                   |                 |                      |                        |                 |          |
|                                    |             |                   |                 |                      |                        |                 |          |
| CS 204 - Assignment Lis            | st .        |                   |                 | Last Update By (     | Gallagher Marine At 03 | v/10/2015 00:19 | GMT -6:  |

| ICS 204 - Assignmer                                      | t List        |                          |                                                               |                                                      | Area Of Operation | n: Air Monito | ring Grou |  |  |  |  |
|----------------------------------------------------------|---------------|--------------------------|---------------------------------------------------------------|------------------------------------------------------|-------------------|---------------|-----------|--|--|--|--|
| ncident Name: Morgan's F                                 | oint Collisio | on                       |                                                               | Period: Period 2 [03/10/2015 07:00 - 03/11/2015 07:0 |                   |               |           |  |  |  |  |
|                                                          |               |                          | Operations                                                    | Personnel                                            |                   |               |           |  |  |  |  |
| Position                                                 | Name          |                          | Affiliation                                                   |                                                      | Contact Number    | (s) Work S    | Shift     |  |  |  |  |
| perations Section Chief                                  |               |                          | USCG                                                          |                                                      |                   | Day Sh        | ift       |  |  |  |  |
| Operations Section<br>Deputy                             |               |                          | Gallagher Ma                                                  | arine                                                |                   | Day Sh        | ift       |  |  |  |  |
| Air Monitoring Group<br>Supervisor                       |               |                          | СТЕН                                                          |                                                      |                   |               |           |  |  |  |  |
|                                                          |               |                          | Resources                                                     | Required                                             |                   |               |           |  |  |  |  |
| rea Of Operation                                         | R             | Resource Typ             | oe                                                            | Description                                          |                   | Quantity      | Size      |  |  |  |  |
| ir Monitoring Group                                      | S             | afety Personnel          |                                                               | Toxicologist                                         |                   | 1             |           |  |  |  |  |
| ir Monitoring Group                                      | S             | upervisor                |                                                               | Project Manage                                       | er                | 2             |           |  |  |  |  |
| Air Monitoring Group                                     | N             | lanpower: Re             | sponder                                                       | Data Specialist                                      |                   | 1             |           |  |  |  |  |
| Air Monitoring Group                                     | S             | afety Personi            | nel                                                           | Toxicologist                                         |                   | 1             |           |  |  |  |  |
| Air Monitoring Group                                     | S             | afety Personi            | nel                                                           | Toxicologist                                         |                   | 1             |           |  |  |  |  |
| Air Monitoring Group                                     | V             | ehicle                   |                                                               | Vehicles                                             |                   | 10            |           |  |  |  |  |
| Air Monitoring Group                                     | E             | quipment: Sa             | ıfety                                                         | MultiRAE                                             |                   | 10            |           |  |  |  |  |
| Air Monitoring Group                                     |               | quipment: Sa             |                                                               | MultiRAE                                             |                   | 10            | 1         |  |  |  |  |
|                                                          |               |                          | Assign                                                        | ments                                                |                   |               |           |  |  |  |  |
|                                                          | ming data a   | ind summary<br>Specia    | I Environmen                                                  | ntal Considerations                                  |                   |               |           |  |  |  |  |
|                                                          | ming data a   | Special cted wildlife of | reports for Un  I Environment  bserved in the                 | ntal Considerations field.                           | s                 |               |           |  |  |  |  |
| Will conduct realtime streated Call 281-470-0000 to repo | nming data a  | Special S                | reports for Un  I Environment  bserved in the  ite-Specific S | ntal Considerations field. Safety Consideration      |                   | PPE.          |           |  |  |  |  |
| Call 281-470-0000 to repo                                | nming data a  | Special S                | reports for Un  I Environment  bserved in the  ite-Specific S | ntal Considerations field. Safety Consideration      |                   | PPE.          |           |  |  |  |  |
| Call 281-470-0000 to repo                                | nt any impac  | Special S                | reports for Un  I Environment  bserved in the  ite-Specific S | field.  Safety Consideration afe work practices and  |                   |               | GMT -6:0  |  |  |  |  |

| ncident Name: Morgan's F              | t List          |                |               | Α                      | rea Of Operation: Na | atural Resour  | ces Grou        |  |
|---------------------------------------|-----------------|----------------|---------------|------------------------|----------------------|----------------|-----------------|--|
| noident Name. Morgans F               | Point Collision | 1              |               |                        | iod 2 [03/10/2015 07 | :00 - 03/11/20 | 015 07:00       |  |
|                                       | T               |                | Operations    | Personnel              |                      |                |                 |  |
| Position                              | Name            |                | Affiliation   |                        | Contact Numbe        | - 1            |                 |  |
| Operations Section Chief              |                 |                | USCG          |                        |                      | Day Sh         |                 |  |
| Operations Section Deputy             |                 |                | Gallagher Ma  |                        |                      | Day Sh         | ift<br>         |  |
| Natural Resources Group<br>Supervisor |                 |                |               |                        |                      |                |                 |  |
|                                       |                 |                | Resources     | Required               |                      |                |                 |  |
| Area Of Operation                     | Re              | source Type    | )             | Description            |                      | Quantity       | Size            |  |
| Natural Resources Group               | Во              | Boom           |               | Harbor Boom            |                      | 3000           | 18 - 24<br>in   |  |
| Natural Resources Group               | Sm              | nall Boat      |               | Small Boat             |                      | 8              | 12 - 29<br>feet |  |
| Natural Resources Group               | Воз             | at Operator    |               | Boat Operato           | r                    | 8              |                 |  |
| Natural Resources Group               | Spi             | ill Tech       |               | Spill Tech             |                      | 16             |                 |  |
| Natural Resources Group               | Ma              | inpower: Sup   | ervisor       | Manpower: S            | upervisor            | 1              |                 |  |
|                                       |                 |                | Assign        | ments                  |                      |                |                 |  |
| f warranted by aerial overf           | flight, deploy  | deflection bo  | om at pre-ide | entified sites as requ | ired.                |                |                 |  |
| •                                     |                 |                | •             | ntal Considerations    |                      |                |                 |  |
| Call 281-470-0000 to repo             | rt any impacte  | -              |               |                        |                      |                |                 |  |
| 3an 201 110 0000 to 10po              | it arry impact  |                |               | Safety Consideration   | .no                  |                |                 |  |
| All responders will follow th         | ne Site Safety  | v Plan (ICS 20 | 08). Follow s | afe work practices a   | nd wear appropriate  | PPE.           |                 |  |
| All responders will follow th         | ne Site Safety  | Plan (ICS 20   | 08). Follow s | afe work practices a   | nd wear appropriate  | PPE.           |                 |  |

| ICS 204 - Assignmen                                   | t List             |                          | Area Of                                               | Operation: Salvage Gro     | oup - Carla Maers  |  |  |  |  |
|-------------------------------------------------------|--------------------|--------------------------|-------------------------------------------------------|----------------------------|--------------------|--|--|--|--|
| ncident Name: Morgan's F                              | Point Collision    |                          | Period: Period 2 [03/10/2015 07:00 - 03/11/2015 07:00 |                            |                    |  |  |  |  |
|                                                       |                    | Operations               | Personnel                                             |                            |                    |  |  |  |  |
| Position                                              | Name               | Affiliation              |                                                       | Contact Number(s)          | Work Shift         |  |  |  |  |
| Operations Section Chief                              |                    | USCG                     |                                                       |                            | Day Shift          |  |  |  |  |
| Operations Section<br>Deputy                          |                    | Gallagher Ma             |                                                       |                            | Day Shift          |  |  |  |  |
| alvage Group Supervisor                               |                    | Titan Salvag             |                                                       |                            |                    |  |  |  |  |
|                                                       |                    |                          | nments                                                |                            |                    |  |  |  |  |
| loard the Carla Maersk ar<br>flaersk and assess damag |                    |                          | pair plan is pending sa                               | lvage assessment. Boa      | ard the Carla      |  |  |  |  |
|                                                       |                    | -                        | ntal Considerations                                   |                            |                    |  |  |  |  |
| all 281-470-0000 to repo                              |                    |                          |                                                       |                            |                    |  |  |  |  |
|                                                       |                    |                          | Safety Considerations                                 |                            |                    |  |  |  |  |
| Il responders will follow th                          | ne Site Salety P   | ian (105 208). Follow s  | sare work practices and                               | wear appropriate PPE       |                    |  |  |  |  |
|                                                       |                    |                          |                                                       |                            |                    |  |  |  |  |
|                                                       |                    |                          |                                                       |                            |                    |  |  |  |  |
|                                                       |                    |                          |                                                       |                            |                    |  |  |  |  |
|                                                       |                    |                          |                                                       |                            |                    |  |  |  |  |
|                                                       |                    |                          |                                                       |                            |                    |  |  |  |  |
|                                                       |                    |                          |                                                       |                            |                    |  |  |  |  |
|                                                       |                    |                          |                                                       |                            |                    |  |  |  |  |
|                                                       |                    |                          |                                                       |                            |                    |  |  |  |  |
|                                                       |                    |                          |                                                       |                            |                    |  |  |  |  |
|                                                       |                    |                          |                                                       |                            |                    |  |  |  |  |
|                                                       |                    |                          |                                                       |                            |                    |  |  |  |  |
|                                                       |                    |                          |                                                       |                            |                    |  |  |  |  |
|                                                       |                    |                          |                                                       |                            |                    |  |  |  |  |
|                                                       |                    |                          |                                                       |                            |                    |  |  |  |  |
|                                                       |                    |                          |                                                       |                            |                    |  |  |  |  |
|                                                       |                    |                          |                                                       |                            |                    |  |  |  |  |
|                                                       |                    |                          |                                                       |                            |                    |  |  |  |  |
|                                                       |                    |                          |                                                       |                            |                    |  |  |  |  |
|                                                       |                    |                          |                                                       |                            |                    |  |  |  |  |
|                                                       |                    |                          |                                                       |                            |                    |  |  |  |  |
|                                                       |                    |                          |                                                       |                            |                    |  |  |  |  |
|                                                       |                    |                          |                                                       |                            |                    |  |  |  |  |
|                                                       |                    |                          |                                                       |                            |                    |  |  |  |  |
|                                                       |                    |                          |                                                       |                            |                    |  |  |  |  |
|                                                       |                    |                          |                                                       |                            |                    |  |  |  |  |
|                                                       |                    |                          |                                                       |                            |                    |  |  |  |  |
|                                                       |                    |                          |                                                       |                            |                    |  |  |  |  |
|                                                       |                    |                          |                                                       |                            |                    |  |  |  |  |
|                                                       |                    |                          |                                                       |                            |                    |  |  |  |  |
|                                                       |                    |                          |                                                       |                            |                    |  |  |  |  |
| CS 204 - Assignment Lis                               | :t                 |                          | Last Lindato                                          | By Roy Barrett At 03/10/20 | 115 04:32 CMT -6:4 |  |  |  |  |
| NCIDENT ACTION PLAN SOFTWA                            |                    | /10/2015 04 25 OMT / 02  |                                                       | by Noy Barrell At 03/10/20 |                    |  |  |  |  |
| NCIDENT ACTION PLAN SOFTWA                            | ake 🐃   Printed 03 | /10/2015 04:35 GMT -6:00 | Page 17 of 28                                         |                            | © TR               |  |  |  |  |

| ICS 204 - Assignment List                                                                               |                |                       |                |          | Area              | a Of Operation | on: Water A | Assessme  | ent Group |  |
|---------------------------------------------------------------------------------------------------------|----------------|-----------------------|----------------|----------|-------------------|----------------|-------------|-----------|-----------|--|
| Incident Name: Morgan's P                                                                               | oint Collis    | sion                  |                |          | Period: Period    | d 2 [03/10/20  | 15 07:00 -  | 03/11/20  | 15 07:00] |  |
|                                                                                                         |                |                       | Operations     | Perso    | onnel             |                |             |           |           |  |
| Position                                                                                                | Name           |                       | Affiliation    |          |                   | Contact No     | umber(s)    | Work S    | hift      |  |
| Operations Section Chief                                                                                |                |                       | USCG           |          |                   |                |             | Day Shift |           |  |
| Operations Section                                                                                      |                |                       | Gallagher M    | arine    |                   |                | Day Shi     | ft        |           |  |
| Deputy                                                                                                  |                |                       |                |          |                   |                |             |           |           |  |
| Water Assessment Group<br>Supervisor                                                                    |                |                       | US Coast G     | uard     |                   |                |             |           |           |  |
|                                                                                                         |                |                       | Resources      | s Requ   | iired             |                |             |           |           |  |
| Area Of Operation                                                                                       |                | Resource Typ          | е              |          | Description       |                | Qı          | uantity   | Size      |  |
| Water Assessment Group                                                                                  |                | Manpower: Re          | sponder        |          | USCG Spotter      |                | 1           |           |           |  |
| Water Assessment Group                                                                                  |                | Aircraft: Helo        |                |          | USCG Helo         |                | 1           |           |           |  |
| Water Assessment Group                                                                                  |                | Vessel                |                |          | Boat              |                | 1           |           |           |  |
| Water Assessment Group                                                                                  |                | Manpower: Re          | sponder        |          | Boat Crew         |                | 3           |           |           |  |
|                                                                                                         |                |                       | Assigr         | nment    | 5                 |                |             |           |           |  |
| Coordinate with ACOE/Fire found, mark location/broadd first lightwith helo to determincluding pictures. | cast locat     | ion as necessa        | ry. Coordinat  | e with   | Salvage Group to  | o remove an    | chor. Cond  | uct overf | light at  |  |
|                                                                                                         |                | Special Equipr        | nent / Suppl   | ies Ne   | eded for Assign   | ment           |             |           |           |  |
| Sonar equipment to find an                                                                              | chor           |                       |                |          |                   |                |             |           |           |  |
|                                                                                                         |                | Specia                | l Environme    | ntal C   | onsiderations     |                |             |           |           |  |
| Call 281-470-0000 to report                                                                             | t any imp      | acted wildlife ol     | oserved in the | e field. |                   |                |             |           |           |  |
|                                                                                                         |                | Special S             | ite-Specific   | Safety   | Considerations    | •              |             |           |           |  |
| All responders will follow th                                                                           | e Site Sa      | fety Plan (ICS 2      | 208). Follow s | safe wo  | ork practices and | wear approp    | oriate PPE. | •         |           |  |
|                                                                                                         |                |                       |                |          |                   |                |             |           |           |  |
| ICS 204 - Assignment List                                                                               | t              |                       |                | L        | ast Update By Gal | lagher Marine  | At 03/10/20 | 15 02:06  | GMT -6:00 |  |
| INCIDENT ACTION PLAN SOFTWA                                                                             | <b>RE</b> ™ Pr | rinted 03/10/2015 04: | 35 GMT -6:00   |          | Page 19 of 28     |                |             |           | © TRG     |  |

|                                             | nt List         |                          | Alea Oi                                               | Operation: Salvage Gr     | oup - Corai Periac |  |  |  |  |  |
|---------------------------------------------|-----------------|--------------------------|-------------------------------------------------------|---------------------------|--------------------|--|--|--|--|--|
| Incident Name: Morgan's F                   | Point Collision |                          | Period: Period 2 [03/10/2015 07:00 - 03/11/2015 07:00 |                           |                    |  |  |  |  |  |
|                                             |                 | Operations P             | Personnel                                             |                           |                    |  |  |  |  |  |
| Position                                    | Name            | Affiliation              |                                                       | Contact Number(s)         | Work Shift         |  |  |  |  |  |
| Operations Section Chief                    |                 | USCG                     |                                                       |                           | Day Shift          |  |  |  |  |  |
| Operations Section<br>Deputy                |                 | Gallagher Mari           | ine                                                   |                           | Day Shift          |  |  |  |  |  |
| Salvage Group - Cordi<br>Peridot Supervisor |                 | Titan Salvage            |                                                       |                           |                    |  |  |  |  |  |
|                                             |                 | Assignm                  |                                                       |                           |                    |  |  |  |  |  |
| Board the Conti Peridot an                  | nd assess dama  | _                        |                                                       | sel to City Dock 2122.    |                    |  |  |  |  |  |
|                                             |                 | Special Environment      |                                                       |                           |                    |  |  |  |  |  |
| Call 281-470-0000 to repo                   |                 |                          |                                                       |                           |                    |  |  |  |  |  |
|                                             | •               | Special Site-Specific Sa | fety Considerations                                   |                           |                    |  |  |  |  |  |
|                                             |                 |                          |                                                       |                           |                    |  |  |  |  |  |
|                                             |                 |                          |                                                       |                           |                    |  |  |  |  |  |
| CS 204 - Assignment Lis                     | st              |                          | I ast I Indate R                                      | y Roy Barrett At 03/10/20 | 015 04:33 GMT -6:0 |  |  |  |  |  |